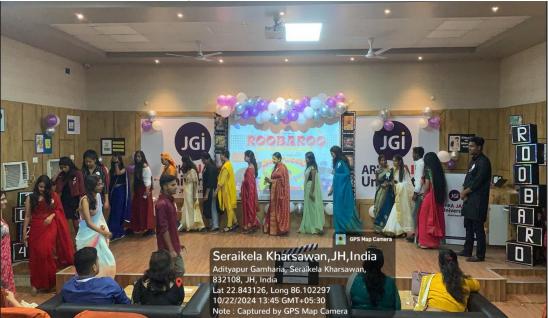

Mr. and Miss Fresher's Contest Winner for "Roobaroo" 2024

All the students of 1<sup>st</sup> semester Biotechnology participating in Ramp Walk

The students of  $3^{\text{rd}}$  and  $5^{\text{th}}$  Semester involved in preparation and arrangement of "Roobaroo"