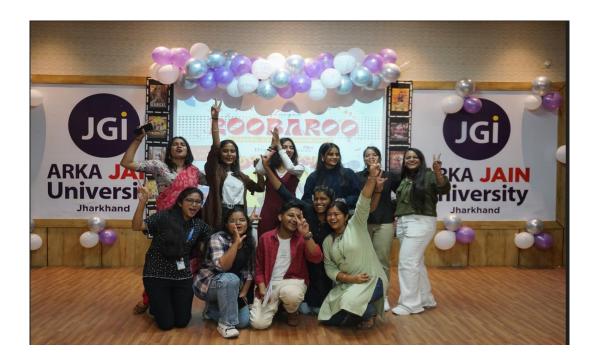

## **Poster of the Event**

## Glimpse of the Event

Lamp lightening graced by Dr. S.S. Razi (Chairperson Board of Management), Dr. Angad Tiwari (Dean Student Welfare), Dr. Jrotirmaya Sahoo (Dean School of Heath & Allied science) and Faculty members and students

Mr. and Miss Fresher's Contest Winner for "Roobaroo" 2024

All the students of 1<sup>st</sup> semester Biotechnology participating in Ramp Walk

The students of  $3^{\text{rd}}$  and  $5^{\text{th}}$  Semester involved in preparation and arrangement of "Roobaroo"