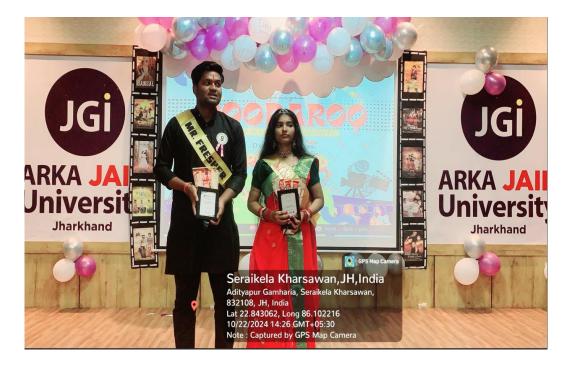

Mr. and Miss Fresher's Contest Winner for "Roobaroo" 2024

All the students of 1<sup>st</sup> semester Biotechnology participating in Ramp Walk

The students of  $3^{\text{rd}}$  and  $5^{\text{th}}$  Semester involved in preparation and arrangement of "Roobaroo"