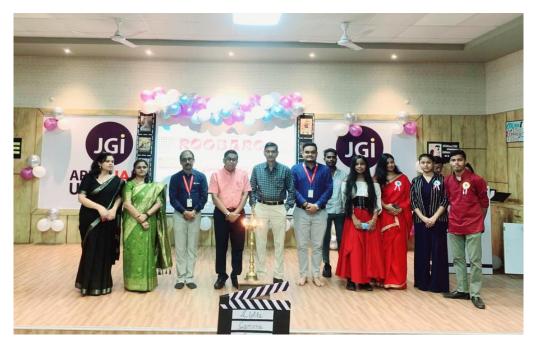

## Glimpse of the Event

Lamp lightening graced by Dr. S.S. Razi (Chairperson Board of Management), Dr. Angad Tiwari (Dean Student Welfare), Dr. Jrotirmaya Sahoo (Dean School of Heath & Allied science) and Faculty members and students