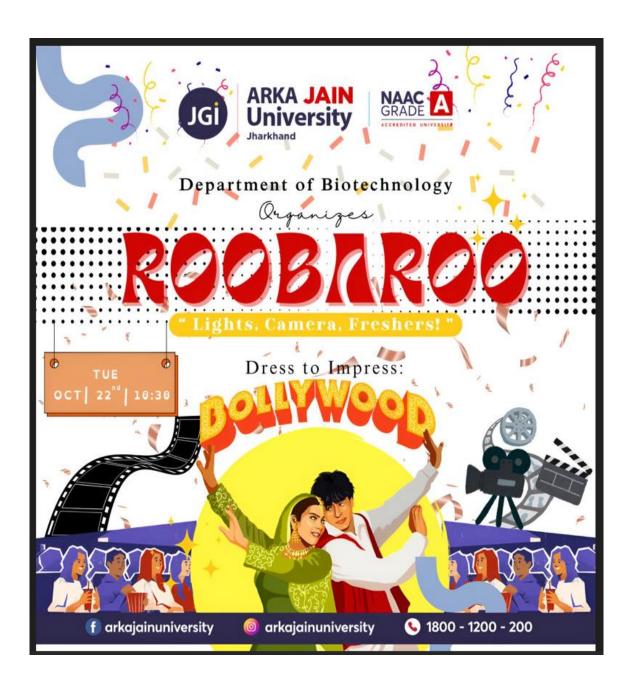

ard of Management AJU), Professor Dr. Angad Tiwari (Dean, Student Welfare, AJU), Professor Dr. Jyotirmaya Sahoo (Dean School of health and Allied Science), Dr. Rajkumari Ghosh (HOD Department of English). The Mr. And Miss Fresher's contest was judged by Dr. Shahin Fatma and Dr. Sarbojeet Goswami.

**Outcome:** The Holistic development of the students include a balanced blend of Academic and Cultural activities. A number of Cultural activities are organized by University every year. Following the same path Department of Biotechnology, School of Health and Allied Science also organizes the cultural activities for the creative growth of the students. The team building ability and overall development of the students is the most significant outcome of Roobaroo.





## **Poster of the Event**







## Glimpse of the Event



Lamp lightening graced by Dr. S.S. Razi (Chairperson Board of Management), Dr. Angad Tiwari (Dean Student Welfare), Dr. Jrotirmaya Sahoo (Dean School of Heath & Allied science) and Faculty members and students



Mr. and Miss Fresher's Contest Winner for "Roobaroo" 2024







All the students of 1<sup>st</sup> semester Biotechnology participating in Ramp Walk



The students of  $3^{\text{rd}}$  and  $5^{\text{th}}$  Semester involved in preparation and arrangement of "Roobaroo"





## **List of Participates**





# DEPARTMENT OF BIOTECHNOLOGY SCHOOL OF HEALTH & ALLIED SCIENCE FRESHER'S Party" - "Roobaroo" 22<sup>nd</sup> October

#### ATTENDANCE SHEET

| S.No. | Name of the Student              | Enrolment No. | Semester        | Signature    |
|-------