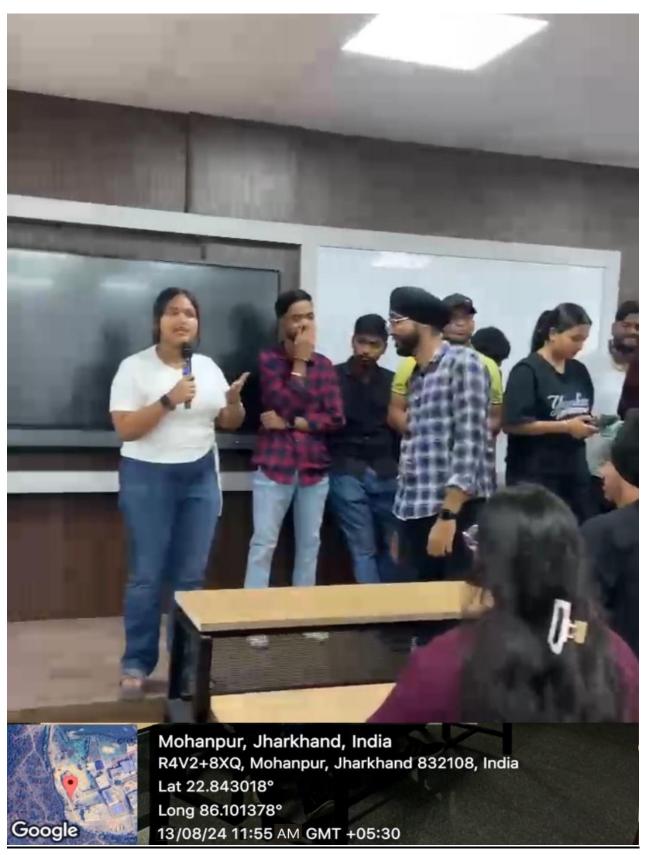

Fig 1: Poster of the Event

Photos of the Event

Fig 2: Geo Tag Photo

Fig 3: Photo during Session

ARKA JAIN UNIVERSITY - IQA CELL- EVENT REPORT FORMAT