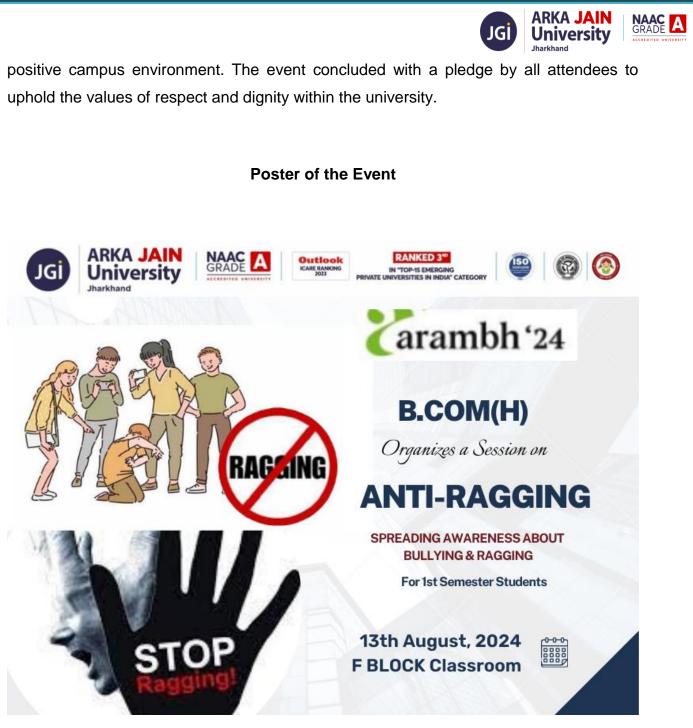

Fig 1: Poster of the Event

Photos of the Event

Fig 2: Geo Tag Photo

Fig 3: Photo during Session

ARKA JAIN UNIVERSITY - IQA CELL- EVENT REPORT FORMAT