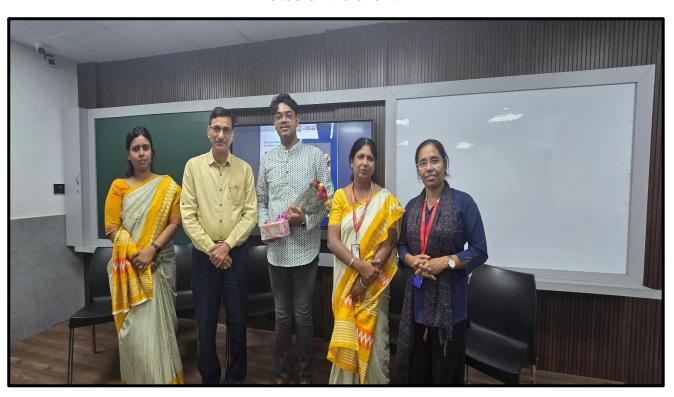

Photos of the event

Figure 2: DSW & Asst. Dean SCOM, felicitating the Alumni for his achievement in the Event- Alumni Talk

Figure 3: Geo Tagged Image of Alumni Akash addressing the students about his achievements in the Event- Alumni Talk