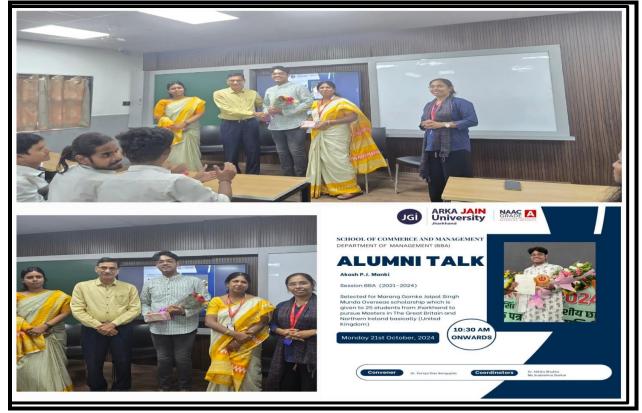

ents gained valuable insights into international scholarships and higher education opportunities abroad, particularly in the United Kingdom.
- Institutional Pride: The event highlighted the accomplishments of the BBA program and its alumni, adding to the institution's legacy of producing high-achieving graduates.

The event concluded with a Q&A session, where students asked Akash questions about his experiences, application process, and future plans, making the session highly interactive and engaging.



Figure 1: Poster of the Event- Alumni Talk

Photos of the event



Figure 2: DSW & Asst. Dean SCOM, felicitating the Alumni for his achievement in the Event- Alumni Talk



Figure 3: Geo Tagged Image of Alumni Akash addressing the students about his achievements in the Event- Alumni Talk



Figure 4: Felicitation of Akash in the Event- Alumni Talk

# **Attendance Sheet:**

|       | DL