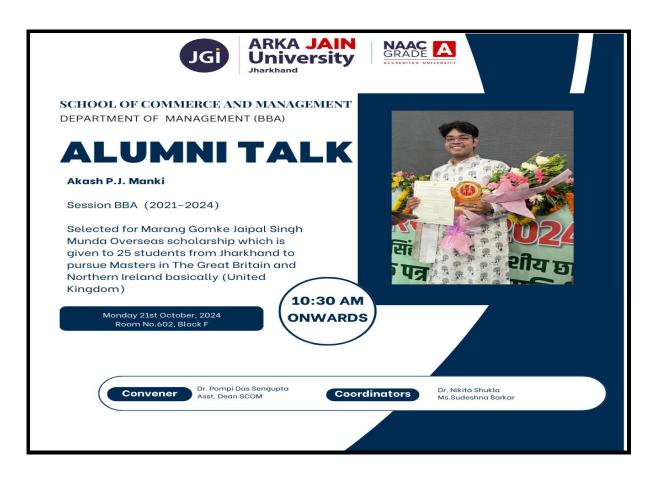

The event concluded with a Q&A session, where students asked Akash questions about his experiences, application process, and future plans, making the session highly interactive and engaging.

Figure 1: Poster of the Event- Alumni Talk

# Department of Management NOTICE

Ref No: AJU/SCoM/DoM/2024/819

Department of Management, (BBA) is organizing an Alumni Talk for the first year (2024-27) and final year (2022-25) students by Mr. Akash P.J. Manki, a student of BBA (Batch 2021 – 2024) selected for Marang Gomke Jaipal Singh Munda Overseas scholarship given only to 25 students from Jharkhand to pursue Masters in the Great Britain and Northern Ireland (U.K.)

Date: 21st October 2024 Time: 10.30 AM onwards

Venue: Room No 602. Block F, AJU Campus.

Event Coordinators: Dr. Nikita Shukla & Ms. Sudeshna Sarkar

Dr. Pompi Das Sengupta

Asst. Dean (UG)

School of Commerce & Management