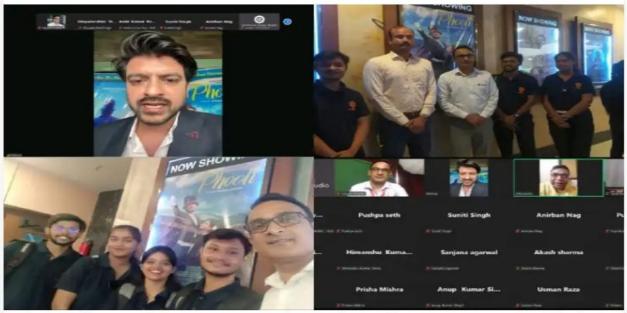

#### **Photos of the Event**

Figure 2: Guest Speaker Avinash Dhyani, Film actor and Director while taking online session with students

Figure 3: Attendees of the online guest talk by guest speaker Avinash Dhyani, Film Actor and Director

Figure 4: Students and faculty with film producer Mr. Manish Kumar in multiplex during the screening of film 'Phooli'.

RADE A