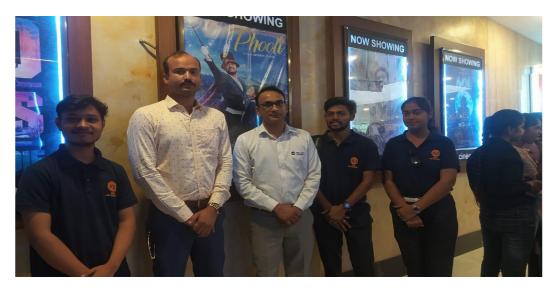

Figure 4: Students and faculty with film producer Mr. Manish Kumar in multiplex during the screening of film 'Phooli'.

RADE A