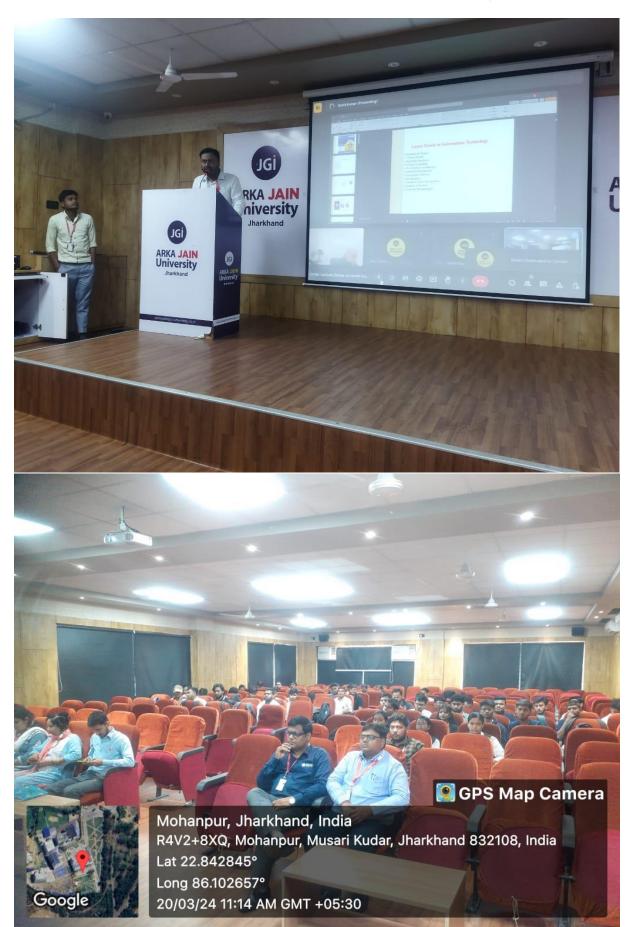

The School of Engineering & IT organized one day national seminar under Lectures series on "AMRIT KAAL VIMARH (VIKSIT BHARAT @2047) "Role of professional societies in career development" on 20<sup>th</sup> March 2024 in Seminar Hall, Baudhyana Block C at 11 AM through virtual mode. The students of School of Engineering & IT actively participated in this event.

The rules and regulations to join the online meeting were communicated through email to the participants prior to the event. A total of 114 students and faculty members and lab assistants had registered for the event and out of them 70 participants were present in the venue to witness the session. The lecture was quite interesting and students grasped the lecture. Finally students asked questions related to information security techniques at the end of the lecture.