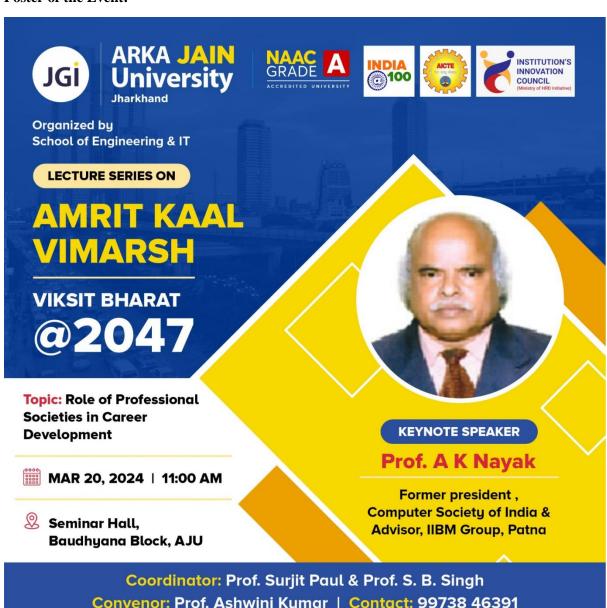

The School of Engineering & IT organized one day national seminar under Lectures series on "AMRIT KAAL VIMARH (VIKSIT BHARAT @2047) "Role of professional societies in career development" on 20<sup>th</sup> March 2024 in Seminar Hall, Baudhyana Block C at 11 AM through virtual mode. The students of School of Engineering & IT actively participated in this event.

School of Engineering under the guidance of Dr. Ashwini Kumar and the coordination of Prof. Surjit Paul and Prof. S. B Singh organized one day national seminar on "Role of professional societies in career development". The keynote speech was delivered by Prof. (Dr.) A.K Nayak and provided valuable insights about various professional societies of India to the students of B.Tech and Diploma to enhance their knowledge about professional societies and their role for career development.

**Expert Name:** Prof (Dr.) A K Nayak, Former President Computer Society of India and Advisor IIBM Group Patna.

Short biography of the Expert: Prof (Dr.) A.K Nayak was the former National President of Computer Society of India & Advisor of IIBM Group, Patna. He was the former director & Professor of Comp. SC. & IT of Indian Institute of Business Management, Patna. He is having more than 39 years of experience in teaching, training, research & administration in the field of Computer Science, Information Technology & Management. He was the former president of ICT section of Indian Science Congress Association & former Chairman of Indian Society for Technical Education Bihar- Jharkhand Section, Prof. Nayak is the Fellow of Computer Society of India, International Society for Research & Development, UK. He had authored 162 Papers, 12 Books, Edited 9 Books, 10 proceedings of National & Internationals

Name of Student Coordinators: Rohit Singh and Aman Kumar Keshri, (B.Tech CSE 1st Year)

**Poster of the Event:** 