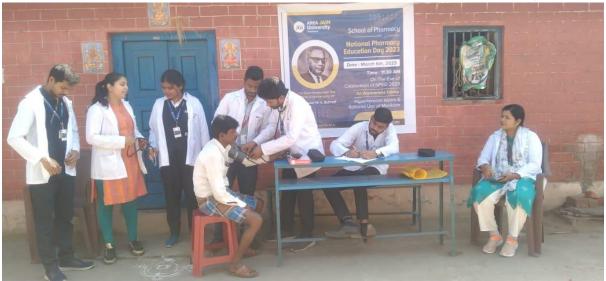

#### **Photos of the Event**

Hypertension Alarm on the Eve of National Pharmacy Education Day 2023

Hypertyension Alarm the Awareness Camp During Observation of National Pharmacy Education Day

Students Measuring Blood Pressure of a Villager to make her aware about Hypertension

Villagers Participated in the Measurement of Blood Pressure

Teacher Supervised the Activity

Students Eagerly involved with Measurement of Blood Pressure of the Villagers

With awareness placards for Hypertension Alarm