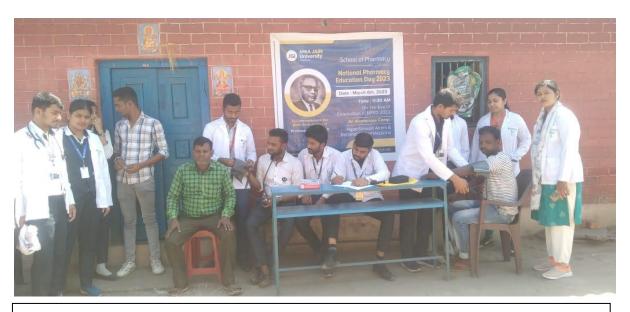

#### **Photos of the Event**

Hypertension Alarm on the Eve of National Pharmacy Education Day 2023

Hypertyension Alarm the Awareness Camp During Observation of National Pharmacy Education Day

Students Measuring Blood Pressure of a Villager to make her aware about Hypertension

Villagers Participated in the Measurement of Blood Pressure

Teacher Supervised the Activity

Students Eagerly involved with Measurement of Blood Pressure of the Villagers

With awareness placards for Hypertension Alarm