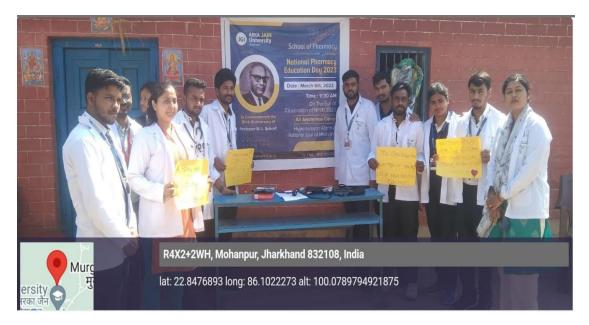

#### **Photos of the Event**

Hypertension Alarm on the Eve of National Pharmacy Education Day 2023

Hypertyension Alarm the Awareness Camp During Observation of National Pharmacy Education Day

Students Measuring Blood Pressure of a Villager to make her aware about Hypertension

Villagers Participated in the Measurement of Blood Pressure

Teacher Supervised the Activity

Students Eagerly involved with Measurement of Blood Pressure of the Villagers

With awareness placards for Hypertension Alarm