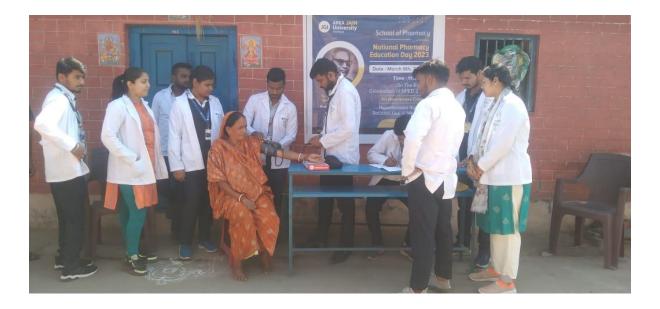

**OBJECTIVE**: To aware people about the increased risks of cardio-cerebrovascular morbidity and mortality that is associated with elevated blood pressure (BP) and how to get rid of it.

**DETAILS:** To commemorate the National Pharmacy Education Day on 6<sup>th</sup> March 2023 School of Pharmacy outreached to Mohanpur village adopted by ARKA JAIN University for an Academic extension Activity "Hypertension Alarm". Students made a camp in the village Mohanpur from 11:30 Am-1:30 PM. Students measured the blood pressure of the villagers and explain them about the demerits of hypertension and how life style and food habit needs to be changed to avoid hypertension.

#### **Photos of the Event**

Hypertension Alarm on the Eve of National Pharmacy Education Day 2023

Hypertyension Alarm the Awareness Camp During Observation of National Pharmacy Education Day

Students Measuring Blood Pressure of a Villager to make her aware about Hypertension