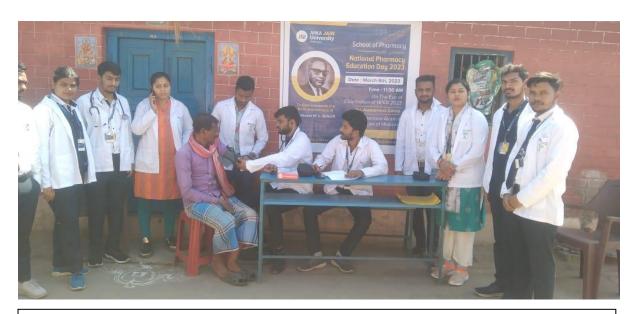

#### **Photos of the Event**

Hypertension Alarm on the Eve of National Pharmacy Education Day 2023

Hypertyension Alarm the Awareness Camp During Observation of National Pharmacy Education Day

Students Measuring Blood Pressure of a Villager to make her aware about Hypertension

Villagers Participated in the Measurement of Blood Pressure

Teacher Supervised the Activity

Students Eagerly involved with Measurement of Blood Pressure of the Villagers

With awareness placards for Hypertension Alarm