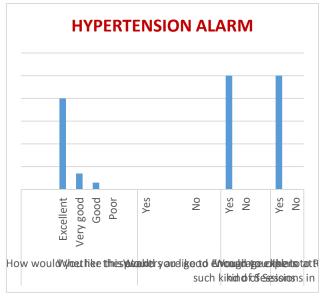

• • • •

School of Pharmacy

- Celebrates

National Pharmacy Education Day 2023

Date: March 6th, 2023

Time: 11:30 AM

On The Eve of Celebration of NPED 2023

**An Awareness Camp** 

Hypertension Alarm & Rational Use of Medicine

Toll Free: 1800-1200-200



#### **Photos of the Event**



Hypertension Alarm on the Eve of National Pharmacy Education Day 2023



Hypertyension Alarm the Awareness Camp During Observation of National Pharmacy Education Day





Students Measuring Blood Pressure of a Villager to make her aware about Hypertension



Villagers Participated in the Measurement of Blood Pressure





Teacher Supervised the Activity



Students Eagerly involved with Measurement of Blood Pressure of the Villagers





With awareness placards for Hypertension Alarm

### **Feedback**







## **Villagers Attendend Hypertension Alarm Camp**

VENUE: Mohanpur Village, Jharkhand.

| SL. | NAME               | AGE | B.P.         | REMARK | SIGNATURE         |
|-----|--------------------|-----|--------------|--------|-------------------|
| No  |                    |     | VALUE        | S      |                   |
| 1   | Meridula Mandal    | 55  | 135/84mm     | Normal | अर्द्धल अड्स      |
| 2   | Patit Mandal       | 62  | 120/95 Hg    | Nogmal | पतील महिन         |
| 3   | Solded All         | 58  | 125/80 mm    | Normal | Saidu Ali         |
| 4   | Admer Rew memdal   | 80  | 145/70 mm    | High   | अतिमाशम मंद्रम    |
| 2   | mithala Deul       | 56  | 139/80 mm    | Mild   | भीतिला देवी       |
| 6   | Tazym memdal       | 31  | 110/70/01    | Low    | Taryn