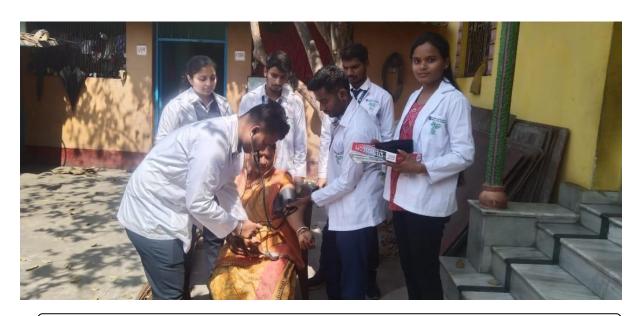

#### **Photos of the Event**

Hypertension Alarm on the Eve of National Pharmacy Education Day 2023

Hypertyension Alarm the Awareness Camp During Observation of National Pharmacy Education Day

Students Measuring Blood Pressure of a Villager to make her aware about Hypertension

Villagers Participated in the Measurement of Blood Pressure

Teacher Supervised the Activity

Students Eagerly involved with Measurement of Blood Pressure of the Villagers

With awareness placards for Hypertension Alarm