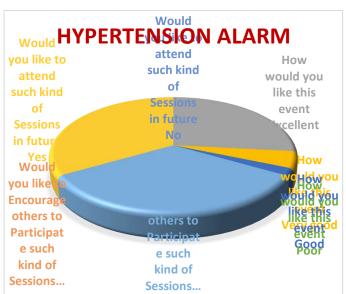

• • •

School of Pharmacy

- Celebrates

National Pharmacy Education Day 2023

Date: March 6th, 2023

Time: 11:30 AM

On The Eve of Celebration of NPED 2023

**An Awareness Camp** 

Hypertension Alarm & Rational Use of Medicine

Toll Free: 1800-1200-200



#### **Photos of the Event**



Hypertension Alarm on the Eve of National Pharmacy Education Day 2023



Hypertyension Alarm the Awareness Camp During Observation of National Pharmacy Education Day





Students Measuring Blood Pressure of a Villager to make her aware about Hypertension



Villagers Participated in the Measurement of Blood Pressure





Teacher Supervised the Activity



Students Eagerly involved with Measurement of Blood Pressure of the Villagers





With awareness placards for Hypertension Alarm

### **Feedback**







## **Villagers Attendend Hypertension Alarm Camp**

VENUE: Mohanpur Village, Jharkhand.

| SL. | NAME               | AGE | B.P.         | REMARK | SIGNATURE         |
|-----|--------------------|-----|--------------|--------|-------------------|
| No  |                    |     | VALUE        | S      |                   |
| 1   | Meridula Mandal    | 55  | 135/84mm     | Normal | अर्द्धल अड्स      |
| 2   | Patit Mandal       | 62  | 120/95 Hg    | Nogmal | पतील महिन         |
| 3   | Solded All         | 58  | 125/80 mm    | Normal | Saidu Ali         |
| 4   | Admer Rew memdal   | 80  | 145/70 mm    | High   | अतिमाशम मंद्रम    |
| 2   | mithala Deul       | 56  | 139/80 mm    | Mild   | भीतिला देवी       |
| 6   | Tazym memdal       | 31  | 110/70/01    | Low    | Taryn