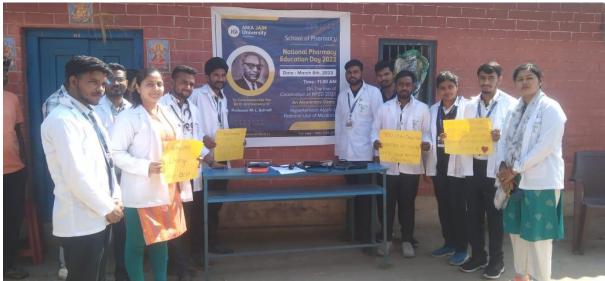

Leaflets bearing tips to prevent hypertension were distributed to villagers and also explained.

- 1. Eat a Healthy Diet.
- 2. Choose healthy meal and snack options to help you avoid high blood pressure and its complications.
- 3. Keep Yourself at a Healthy Weight.
- 4. Be Physically Active.
- 5. Do Not Smoke.
- 6. Limit How Much Alcohol You Drink.
- 7. Get Enough Sleep.

Villagers Participated in the Measurement of Blood Pressure

Teacher Supervised the Activity

Students Eagerly involved with Measurement of Blood Pressure of the Villagers

With awareness placards for Hypertension Alarm