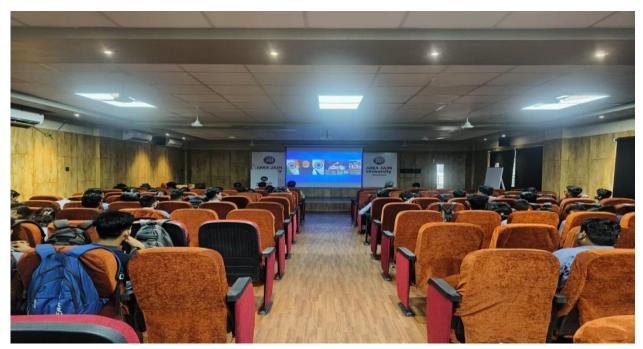

Poster of the Event

Poster of the Seminar on "India's Techade Vision, India's Semi- Conductor Mission and how Vikshit Bharat@2047"

Photos

Figure 1: You tube Live Streaming

Figure 2: Participants Attending You tube Live Streaming