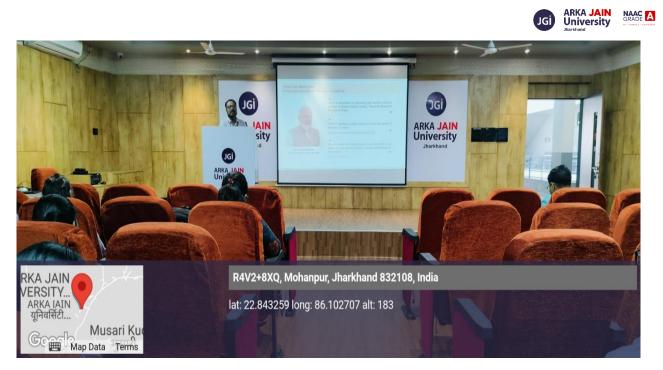

Figure 3: Dr Binod Kumar Choudhary , Delivered Talk in Seminar

Figure 4: Geo Tag Photo