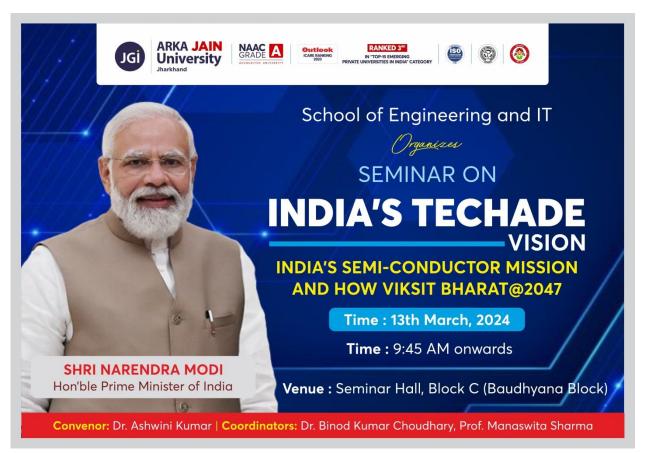

# Seminar on "India's Techade Vision, India's Semi- Conductor Mission and how Vikshit Bharat@2047"

| Date of Event          | 13/03/2024                                                                                                                                                                                                        |
|------------------------|-------------------------------------------------------------------------------------------------------------------------------------------------------------------------------------------------------------------|
| Name and Type of Event | Seminar on India's Techade Vision, India's Semi-<br>Conductor Mission and how Vikshit Bharat@2047                                                                                                                 |
| Convenor               | Dr. Ashwini Kumar, Assistant Dean, School of<br>Engineering & IT, Department of Electrical and<br>Electronics Engineering, Jharkhand<br>(dr.ashwini@arkajainuniversity.ac.in)                                     |
| Coordinated by         | Dr. Binod Kumar Choudhary, Associate Professor,<br>School of Engineering & IT, Department of Electrical<br>and Electronics Engineering ,ARKA JAIN University,<br>Jharkhand<br>(dr.binod@arkajainuniversity.ac.in) |
|                        | Prof. Manashwita Sharma, Assistant Professor, School<br>of Engineering & IT, Department of Electrical and<br>Electronics Engineering ,ARKA JAIN University,<br>Jharkhand (manashwita.s@arkaj ainuniversity.ac.in) |
| No. of Participants    | 81                                                                                                                                                                                                                |

## About The Event:

A seminar on "India's Techade Vision, India's Semi- Conductor Mission and how Vikshit Bharat@2047" was organized at the Department of Electrical and Electronics Engineering, School of Engineering & IT, Arka Jain University, Jamshedpur on 13 March 2023. On this occasion, Honourable Prime Minister of India Shri Narendra Modi explained through YouTube live streaming what is Semi-Conductor Mission of India and how to reach India 2047 for growth of Development Semiconductor.He also told about Semiconductor Manufacturing outlined the country's ambitious goals and the research students gained a comprehensive understanding of the critical role semiconductors play in shaping modern technology. As we aspire to a developed India by 2047, the session on Developed India provided valuable insights into the strategies and efforts required to achieve this important goal.