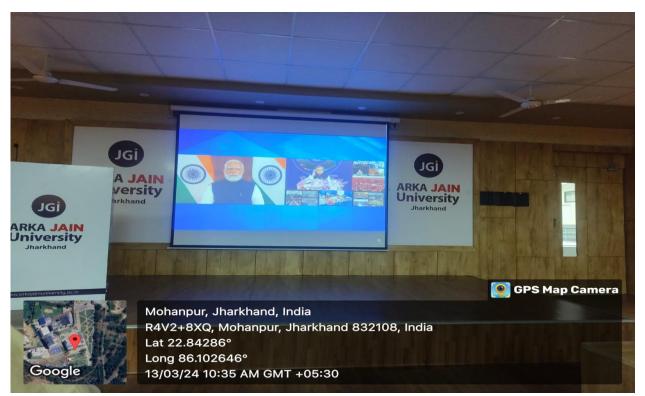

Poster of the Event

Poster of the Seminar on "India's Techade Vision, India's Semi- Conductor Mission and how Vikshit Bharat@2047"

Photos

Figure 1: You tube Live Streaming

Figure 2: Participants Attending You tube Live Streaming