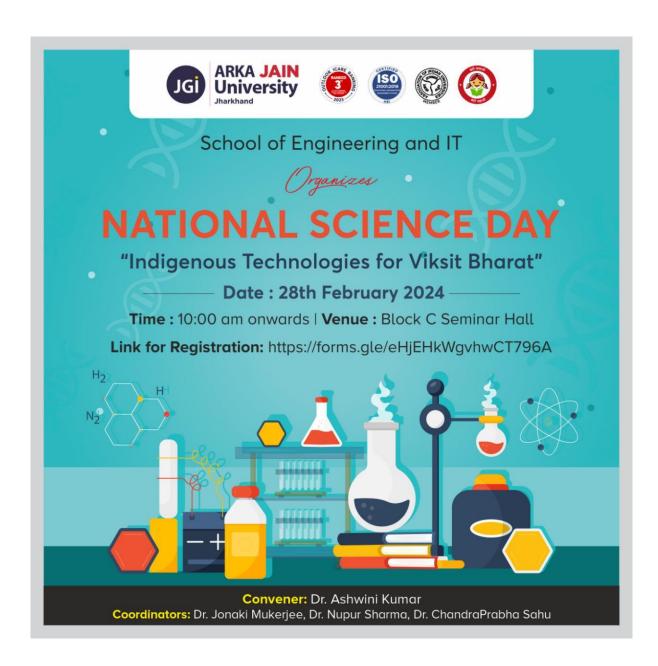

#### Poster of the Event:

The theme of the event is "Indigenous Technologies for Vikshit Bharat". The students will be asked to prepare for the same which matches the theme.

Link for registration: https://forms.gle/eHjEHkWgvhwCT796A

# NATIONAL SCIENCE DAY 2024 "INDIGENOUS TECHNOLOGIES FOR VIKSHIT BHARAT"

| Date of Event          | 28/02/2024                                                                                 |
|------------------------|--------------------------------------------------------------------------------------------|
| Name and Type of Event | National Science Day 2024 "Indigenous Technologies for Vikshit Bharat"                     |
| Convenor               | Dr. Ashwini Kumar                                                                          |
| Coordinated by         | Dr. Jonaki Mukherjee, Dr. ChandraPrabha Sahu , Dr. Nupur Sharma School of Engineering & IT |
| No. of Participants    | 39                                                                                         |