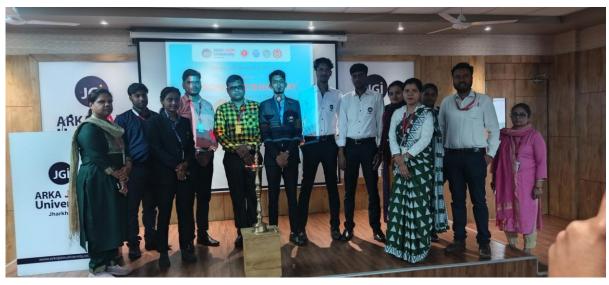

### Photos of the Event:

#### **About The Event:**

The honourable member board of study of the University, Prof. S. S. Razi graces the inauguration ceremony varying the highlighting about the application of science and technology and motivated the student to set focus on the science and research. The ceremony is also graced by Dr.Ashwini Kumar (Asst. Dean, Department of Engineering), and Dr.Arvind Pandey, Head and Program Coordinator, Department of CS and IT, & staff of Arka Jain University.