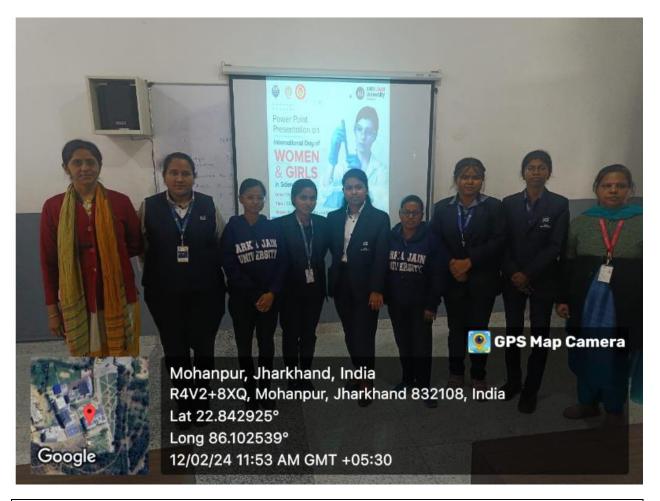

## **Photos of the Event**

Photo of the Event: International Day of Women and Girls in Science

Photo of the Event: International Day of Women and Girls in Science