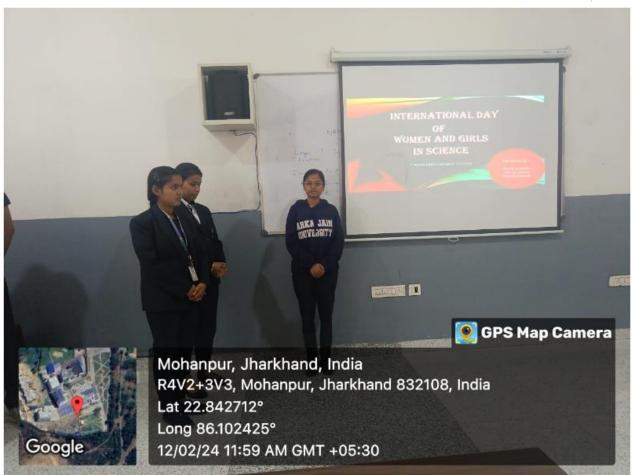

## **Photos of the Event**

Photo of the Event: International Day of Women and Girls in Science

Photo of the Event: International Day of Women and Girls in Science