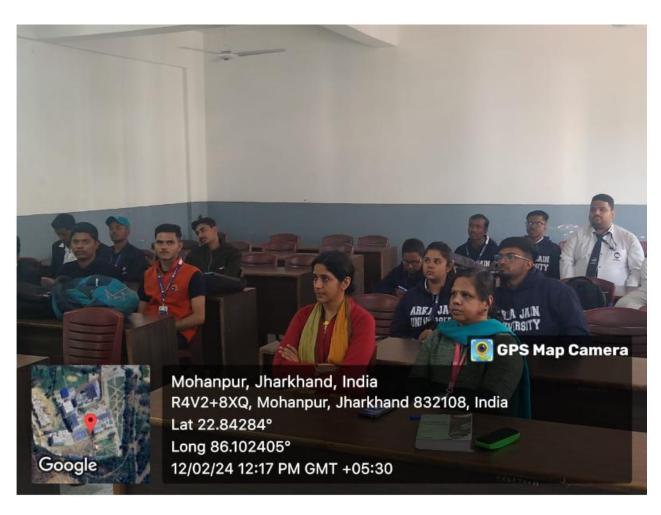

## **Photos of the Event**

Photo of the Event: International Day of Women and Girls in Science

Photo of the Event: International Day of Women and Girls in Science