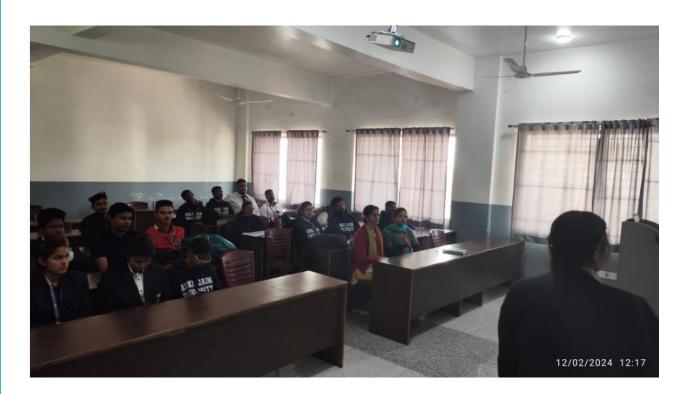

## **Photos of the Event**

Photo of the Event: International Day of Women and Girls in Science

Photo of the Event: International Day of Women and Girls in Science