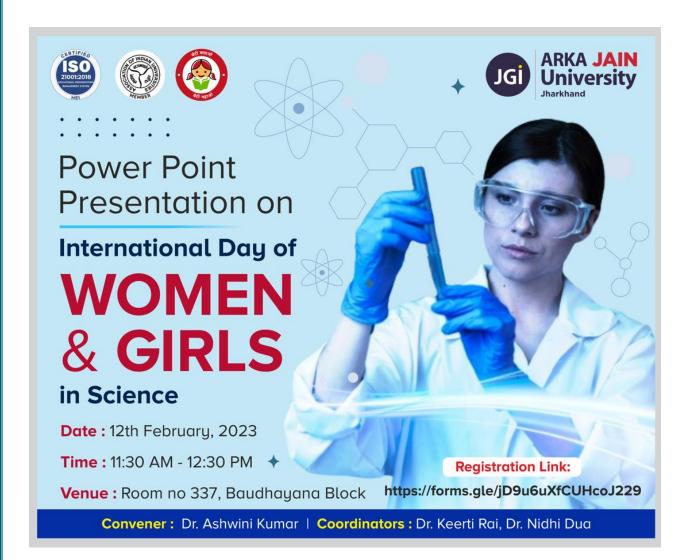

#### Poster of the Event

Poster of the Event: International Day of Women and Girls in Science

### Ref. No. AJU/AD/ENGG/114/2023-24

Date:06/02/2024

It is hereby informed to all Students that a "Power Point Presentation" on the Occasion of "International Day of Women and Girls in Science" is scheduled on 12th February 2024 at 11:30 am-12:30 pm, Room No. 337, Baudhayana Block by the Department of Engineering. School of Engineering and IT, ARKA JAIN University. The Students will be asked to prepare Presentation based on female scientists who have extensive role in the field of science and give a brief into description of their work.