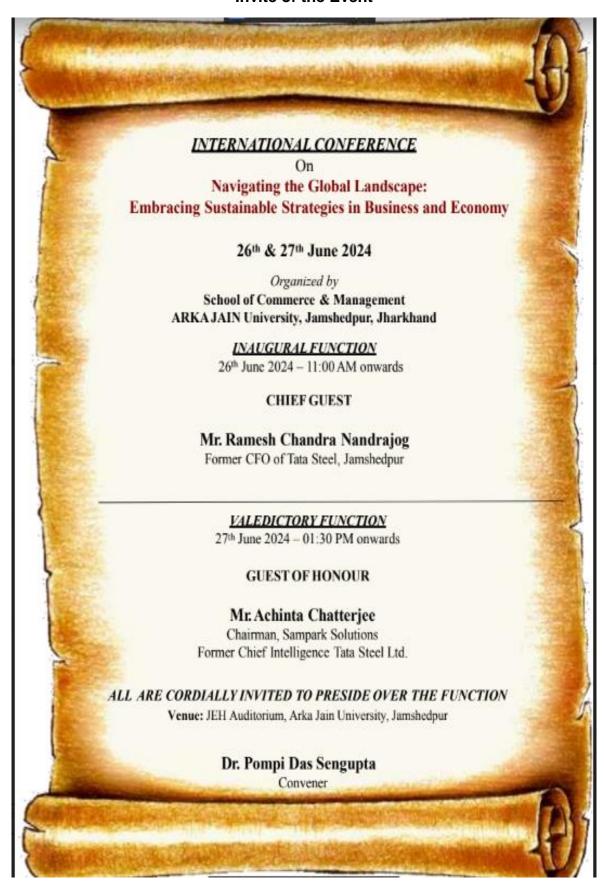

#### Invite of the Event

**DETAILS:** On Day 1, the International Conference commenced with the **Inaugural Ceremony** held at JEH Auditorium, Aryabhatta Block in which Mr. Ramesh Chandra Nandrajog, Former CFO of TATA Steel and Director of TRF was the Chief Guest, he shared his extensive experience and perspectives on sustainability in business, offering valuable insights to the audience. Dr. Pompi Das Sengupta elaborated about the objectives

The Valedictory Function marked the conclusion of the conference. It included the encapsulation of the conference given by Dr. Vishakha Joseph, Co-Convenor she discussed the key highlights and insights from the sessions, recognition of notable contributions, and closing remarks from the organizers. Certificates to presenters and participators were distributed and the event concluded with a Vote of Thanks by Ms Sudeshna Sarkar.