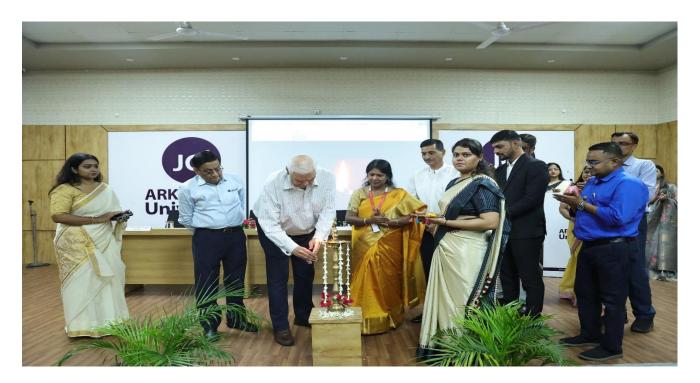

**DETAILS:** On Day 1, the International Conference commenced with the **Inaugural Ceremony** held at JEH Auditorium, Aryabhatta Block in which Mr. Ramesh Chandra Nandrajog, Former CFO of TATA Steel and Director of TRF was the Chief Guest, he shared his extensive experience and perspectives on sustainability in business, offering valuable insights to the audience. Dr. Pompi Das Sengupta elaborated about the objectives

# Photos of the Event

Figure 2: Photo of INTERNATIONAL CONFERENCE with CHIEF GUEST -Mr
Ramesh Chandra Nandrajog - Lamp Lightning

Figure 3: Release of SOUVENIR of INTERNATIONAL CONFERENCE- NAVIGATING THE GLOBAL LANDSCAPE: EMBRACING SUSTAINABLE STRATEGIES IN BUSINESS AND ECONOMY