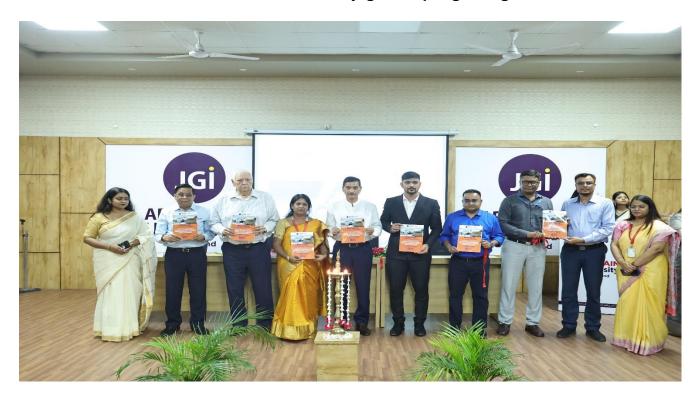

of the seminar followed by the release of the Souvenir. After the speech of the Chief Guest the event concluded with a Vote of Thanks by Ms Ankita Singh.

The Technical Session- I. FINANCIAL SECTOR: PRESENT AND FUTURE **CHALLENGES** delved on different topics ranging from the growth of parallel economy, Use of AI for Business Sustainability, Financial Inclusion and Sustainability practices in Business and Banking Sector. Dr. Durga Prasad Samontaray, Professor Riyat University, Saudi Arabia, was the Keynote Speaker of the session. The session was chaired by Mr. Surojit Bhumiji .18 presentations were made on this relevant track and the learning was humongous. The Rapporteur for the Session was Mr. Prince Jaiswal, the Technical session in charges were Ms Sudeshna Sarkar, Mr Atul Pathak and Mr Nishant Kumar. A lot of new dimensions were discussed including Financial Inclusion, Al in Finance, Quantifying Risk and economic growth and implementing appropriate policies for ensuring long-term corporate success. The Technical Session- II, EMERGING TRENDS IN **MARKETING** explored on topics ranging from Sustainability in Marketing, Trends in Digital Marketing and various sustainable practices which can be emerged in Marketing activities. Dr. Ravinder Rena, Professor, Durban University of Technology, South Africa was the Keynote Speaker of the Session. The session was chaired by Mr. Amitabh Bhattacharjee. The Rapporteur for the Session was Dr Nikita Shukla, the Technical session in charges were Dr. Vijyata, Dr. Vishakha Joseph and Ms Suman Kumari. 17 research papers were presented on this session. A primary research study touched upon the new aspect of validation and development of various metrics through Exploratory and Confirmatory Factor Analysis to assess various sustainable Business practices in an organization. The Technical Session- III, HUMAN RESOURCE MANAGEMENT, this session probed on different topics ranging from Green HRM Practices, Waste Management, Use of Al for Business Sustainability and Metrics to measure sustainable HR practices. Mr. Shubham Khanna, Head, T.I.M.E., Jamshedpur was the Keynote Speaker of the Session. The session was chaired by Mr. Anup Kumar Sahu. The Rapporteur for the Session was Mr. Chanchal Mandal, the Technical session in charges were Ms Ankita Singh, Mr. Somaditya Majumdar and Mr. Atalik Hussain Khan. 16 presentations were made on this relevant track and the learning was enormous. A lot of new dimensions were discussed including the integration of green policies into the HR process and systems, ensuring social fairness, economic growth and environmental preservation and implementing appropriate policies for ensuring long-term corporate success.

# Photos of the Event

Figure 2: Photo of INTERNATIONAL CONFERENCE with CHIEF GUEST -Mr
Ramesh Chandra Nandrajog - Lamp Lightning

Figure 3: Release of SOUVENIR of INTERNATIONAL CONFERENCE- NAVIGATING THE GLOBAL LANDSCAPE: EMBRACING SUSTAINABLE STRATEGIES IN BUSINESS AND ECONOMY