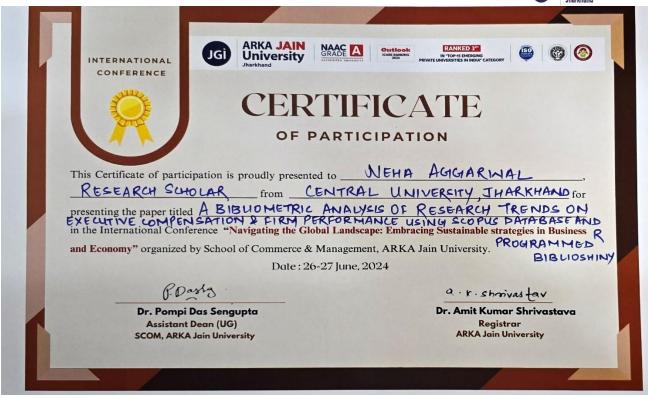

Figure 11: List of Participants in different Events

Figure 12: Certificates of The INTERNATIONAL CONFERENCE (Sample)

Figure 13: Feedback of The INTERNATIONAL CONFERENCE- NAVIGATING THE GLOBAL LANDSCAPE: EMBRACING SUSTAINABLE STRATEGIES IN BUSINESS AND ECONOMY