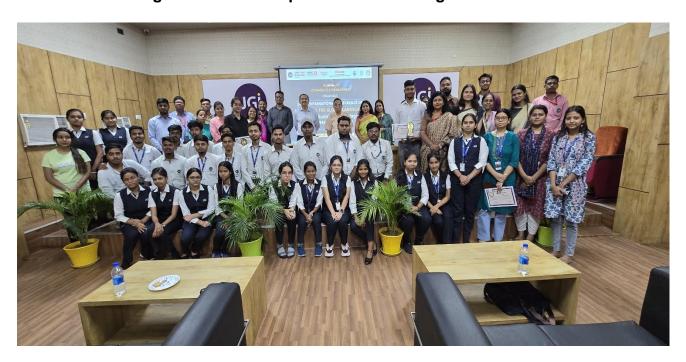

The Valedictory Function marked the conclusion of the conference. It included the encapsulation of the conference given by Dr. Vishakha Joseph, Co-Convenor she discussed the key highlights and insights from the sessions, recognition of notable contributions, and closing remarks from the organizers. Certificates to presenters and participators were distributed and the event concluded with a Vote of Thanks by Ms Sudeshna Sarkar.

Figure 8: Photo of International Keynote Speaker addressing participants of TECHNICAL SESSION-IV- SUSTAINABILITY & ECONOMIC DEVELOPMENT

Figure 9: Photos of presenters receiving Certificates

Figure 10: Group Photo of Valedictory Function of INTERNATIONAL CONFERENCE