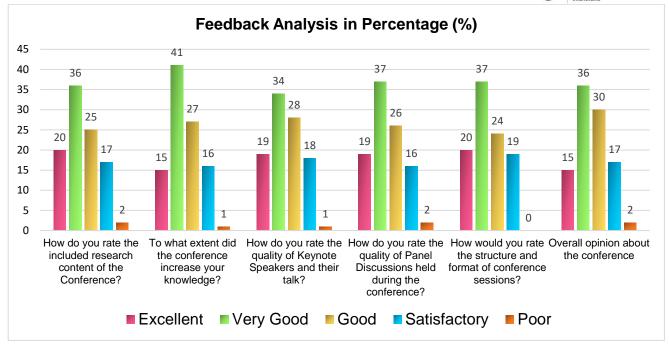

Figure 11: List of Participants in different Events

Figure 12: Certificates of The INTERNATIONAL CONFERENCE (Sample)

Figure 13: Feedback of The INTERNATIONAL CONFERENCE- NAVIGATING THE GLOBAL LANDSCAPE: EMBRACING SUSTAINABLE STRATEGIES IN BUSINESS AND ECONOMY