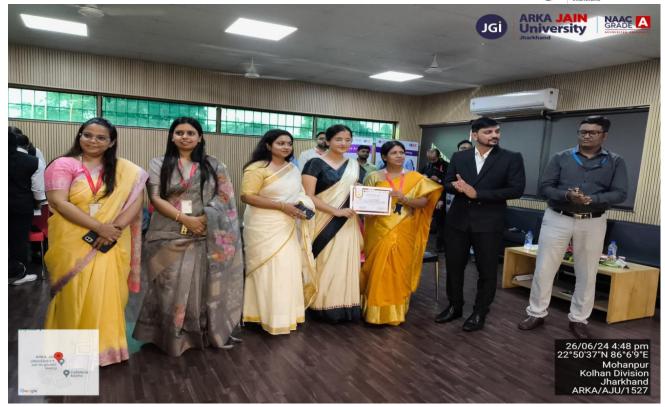

Figure 8: Photo of International Keynote Speaker addressing participants of TECHNICAL SESSION-IV- SUSTAINABILITY & ECONOMIC DEVELOPMENT

Figure 9: Photos of presenters receiving Certificates

Figure 10: Group Photo of Valedictory Function of INTERNATIONAL CONFERENCE