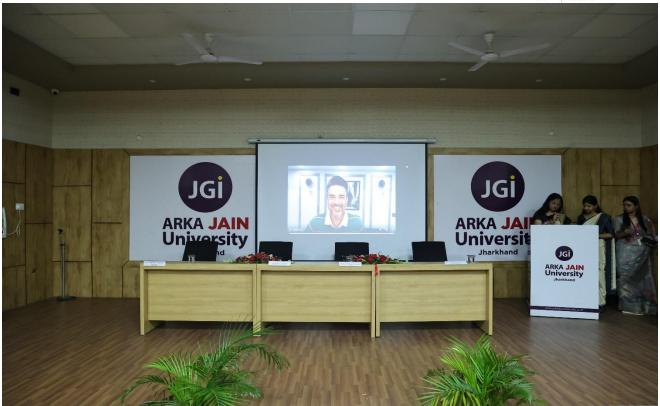

Figure 4: Photo of Bollywood Actor R. Madhavan conveying message to audience in INTERNATIONAL CONFERENCE

Figure 5: GPS Photo of Chairperson of TECHNICAL SESSION-I- FINANCIAL SECTOR: PRESENT AND FUTURE CHALLENGES