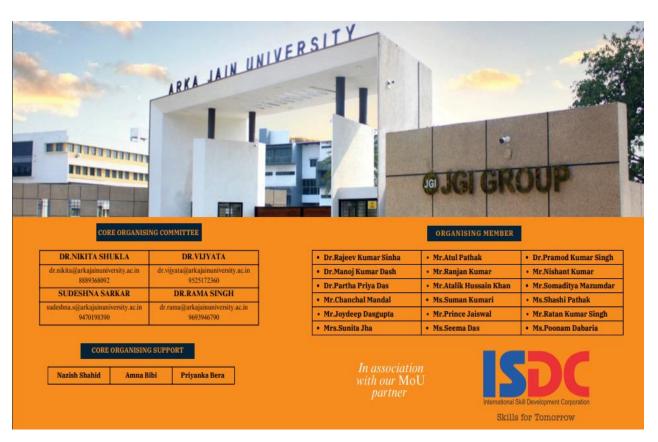

#### **Key Persons**

CHIEF-PATRON Dr. Easwaran Iyer Vice Chancellor, ARKA JAIN University, Jharkhand

PATRON
Dr. Amit Kumar Srivastava, Registrar, AJU
Dr.S.S.Razi, Member,Board of Management, AJU
Prof. (Dr.) Angad Tiwary, Dean Student Welfare

#### ADVISORY COMMITTEE

Dr. Jasbir Singh Dhanjal, Joint Registrar, AJU
Dr. Praveen Kumar Thakur, Controller of Examination, AJU
Dr. Urvashi Thakur, HoD, Department of MBA, AJU Dr. Sonia Riyat, Hol, Department of Research, AlU
Prof. (Dr.) Umesh Bamel, Associate Professor, IMI Delhi
Dr. Sonu Dua, Associate Professor, Khalsa College, Punjab
Dr. Ujjal Mukherjee, Associate Professor, Institute of Public

Enterprise, Hydrabad

Prof.(Dr.) Ravindra Rena, Professor, Durban University of
Technology, Republic of South Africa
Dr.Durga Prasad Samontaray, Associate Professor, King Dr. Rishi Raj, Associate Director, Prairie View A&M University

#### CONVENER

Dr. Pompi Das Sengupta School of Commerce and Management dr.pompi@arkajainuniversity.ac.in

#### CO-CONVENER

Ankita Singh