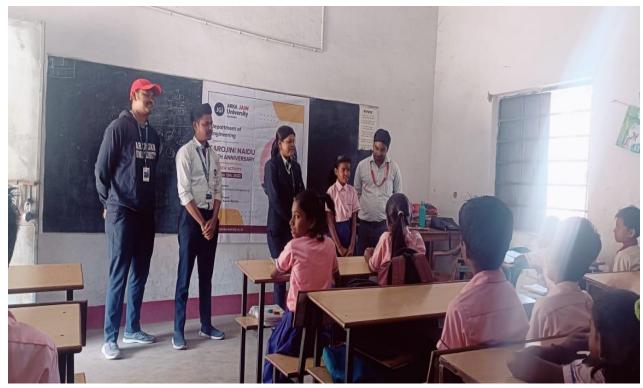

# Sarojini Naidu Birth Anniversary

| Date of Event                 | 13.02.2024                                 |
|-------------------------------|--------------------------------------------|
| Name of Event                 | Sarojini Naidu Birth Anniversary           |
| Type of the event             | Outreach Activity                          |
| Conducted by                  | Department of Mechanical Engineering       |
| No. of Participants           | 42                                         |
| Name of The Co-<br>Ordinators | Dr.Viranshu Kumar & Mr.Mukesh Kumar Sharma |

**OBJECTIVE:** To make students aware about contribution made by Sarojini Naidu in national building.

**DETAILS:**Arka Jain University organised outreach activity in Government school MohanpurGhamahriya, Jamshedpur, to aware the students about contribution made by Sarjini Naidu in national building. Sarojini Naidu (13 February 1879 – 2 March 1949) was an Indian political activist and poet. A proponent of civil rights, women's emancipation, and anti-imperialism, she played an important role in the Indian independence movement against the British Raj. 13<sup>th</sup> Feb. is the 142nd birth anniversary of Sarojini Naidu, who was named the 'Nightingale of India' by Mahatma Gandhi for her beautiful poetry. Sarojini Naidu became the face of women's empowerment in India. She played a key movement during India's freedom struggle. She played an important role in the Indian independence movement against the British Raj. She was the first Indian woman to be president of the Indian National Congress and to be appointed governor of a state.

### Poster of the Event

Photo of the Event: Sarojini Naidu Birth Anniversary