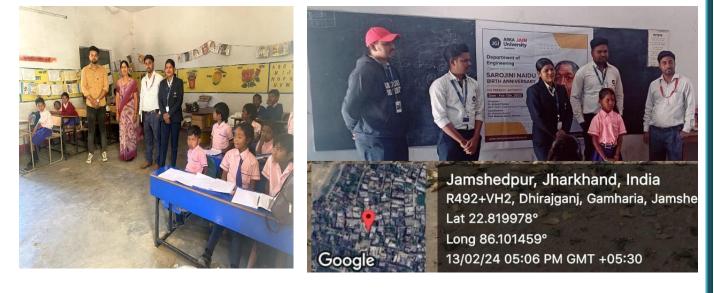

# Sarojini Naidu Birth Anniversary

| Date of Event                 | 13.02.2024                                 |
|-------------------------------|--------------------------------------------|
| Name of Event                 | Sarojini Naidu Birth Anniversary           |
| Type of the event             | Outreach Activity                          |
| Conducted by                  | Department of Mechanical Engineering       |
| No. of Participants           | 42                                         |
| Name of The Co-<br>Ordinators | Dr.Viranshu Kumar & Mr.Mukesh Kumar Sharma |

**OBJECTIVE:** To make students aware about contribution made by Sarojini Naidu in national building.

**DETAILS:**Arka Jain University organised outreach activity in Government school MohanpurGhamahriya, Jamshedpur, to aware the students about contribution made by Sarjini Naidu in national building. Sarojini Naidu (13 February 1879 – 2 March 1949) was an Indian political activist and poet. A proponent of civil rights, women's emancipation, and anti-imperialism, she played an important role in the Indian independence movement against the British Raj. 13<sup>th</sup> Feb. is the 142nd birth anniversary of Sarojini Naidu, who was named the 'Nightingale of India' by Mahatma Gandhi for her beautiful poetry. Sarojini Naidu became the face of women's empowerment in India. She played a key movement during India's freedom struggle. She played an important role in the Indian independence movement against the British Raj. She was the first Indian woman to be president of the Indian National Congress and to be appointed governor of a state.

### Poster of the Event

Photo of the Event: Sarojini Naidu Birth Anniversary