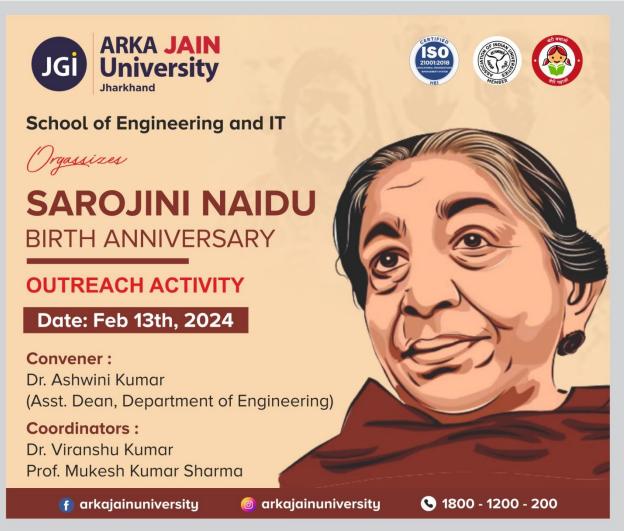

# Sarojini Naidu Birth Anniversary

| Date of Event                 | 13.02.2024                                 |
|-------------------------------|--------------------------------------------|
| Name of Event                 | Sarojini Naidu Birth Anniversary           |
| Type of the event             | Outreach Activity                          |
| Conducted by                  | Department of Mechanical Engineering       |
| No. of Participants           | 42                                         |
| Name of The Co-<br>Ordinators | Dr.Viranshu Kumar & Mr.Mukesh Kumar Sharma |

**OBJECTIVE:** To make students aware about contribution made by Sarojini Naidu in national building.

**DETAILS:**Arka Jain University organised outreach activity in Government school MohanpurGhamahriya, Jamshedpur, to aware the students about contribution made by Sarjini Naidu in national building. Sarojini Naidu (13 February 1879 – 2 March 1949) was an Indian political activist and poet. A proponent of civil rights, women's emancipation, and anti-imperialism, she played an important role in the Indian independence movement against the British Raj. 13<sup>th</sup> Feb. is the 142nd birth anniversary of Sarojini Naidu, who was named the 'Nightingale of India' by Mahatma Gandhi for her beautiful poetry. Sarojini Naidu became the face of women's empowerment in India. She played a key movement during India's freedom struggle. She played an important role in the Indian independence movement against the British Raj. She was the first Indian woman to be president of the Indian National Congress and to be appointed governor of a state.

### Poster of the Event

Photo of the Event: Sarojini Naidu Birth Anniversary