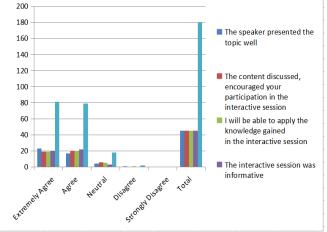

## Feedback analysis

|            | Student Feedback Analysis                                                       |                    |       |         |          |                      |       |
|------------|---------------------------------------------------------------------------------|--------------------|-------|---------|----------|----------------------|-------|
| SI.<br>No. | Description                                                                     | Extremely<br>Agree | Agree | Neutral | Disagree | Strongly<br>Disagree | Total |
| 1          | The speaker presented the topic well                                            | 5                  | 5     | 1       | 1        | 0                    | 12    |
| 2          | The content discussed, encouraged your participation in the interactive session | 2                  | 5     | 6       | 0        |                      | 13    |
| 3          | I will be able to apply the knowledge gained in the interactive session         | 2                  | 4     | 5       | 1        |                      | 12    |
| 4          | The interactive session was informative                                         | 5                  | 2     | 3       | 0        |                      | 10    |
|            | Total                                                                           | 14                 | 16    | 15      | 2        |                      | 47    |