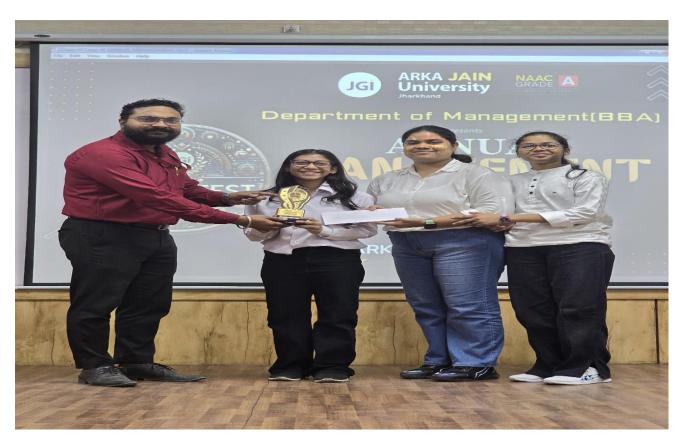

**TAKEAWAYS:** The students showcased their talent in various Onstage and Offstage events and build the spirit of competitiveness among themselves. There were various stalls put up for students' enjoyment. The Awards and Rewards were awarded to the Winners and Runners of various events. The overall champion was Vidya Bharti Chinmaya School.

Figure : Photo of students participated in Bleeding Edge

Figure 8: Photo of Foot Loose- Dance Competition

Figure 9: Photo of Students receiving Prizes

Figure 10: Group Photo of Overall Winners- Vidya Bharti Chinmaya Vidyalaya in MAN-E-FEST 2K24