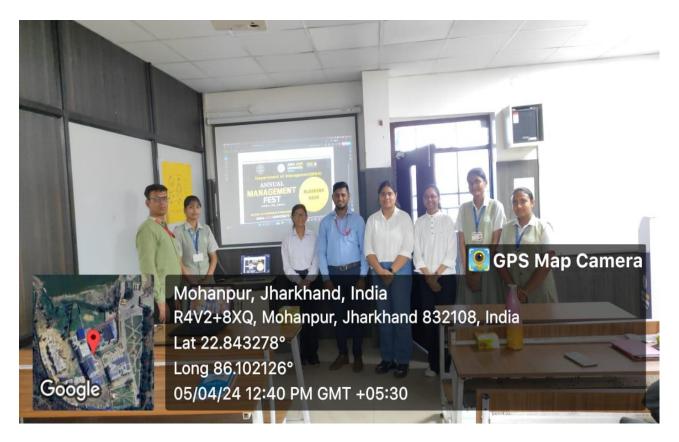

# **Event Convener**

Dr. Pompi Das Sengupta Ms.Vishakha Joseph

Figure 1 (b): Brochure of MAN-E-FEST 2K24

Photos of the Event

Figure 2: Group Photo of MAN-E-FEST 2K24 with School Co-ordinators - Lamp Lightning