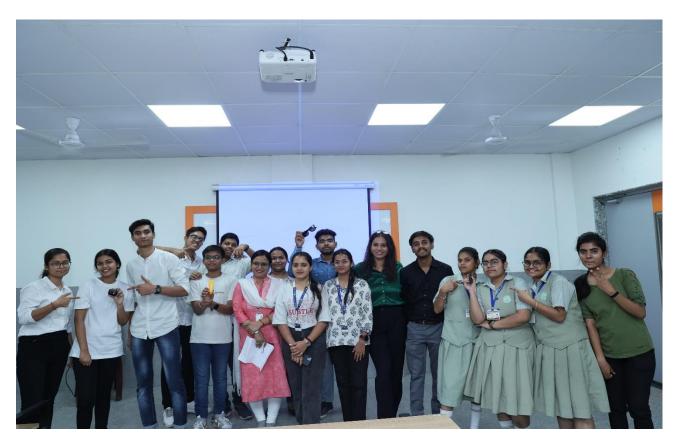

# **Event Convener**

Dr. Pompi Das Sengupta Ms.Vishakha Joseph

Figure 1 (b): Brochure of MAN-E-FEST 2K24

Photos of the Event

Figure 2: Group Photo of MAN-E-FEST 2K24 with School Co-ordinators - Lamp Lightning