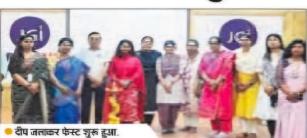

# **Event Convener**

Dr. Pompi Das Sengupta Ms.Vishakha Joseph

Figure 1 (b): Brochure of MAN-E-FEST 2K24

Photos of the Event

Figure 2: Group Photo of MAN-E-FEST 2K24 with School Co-ordinators - Lamp Lightning