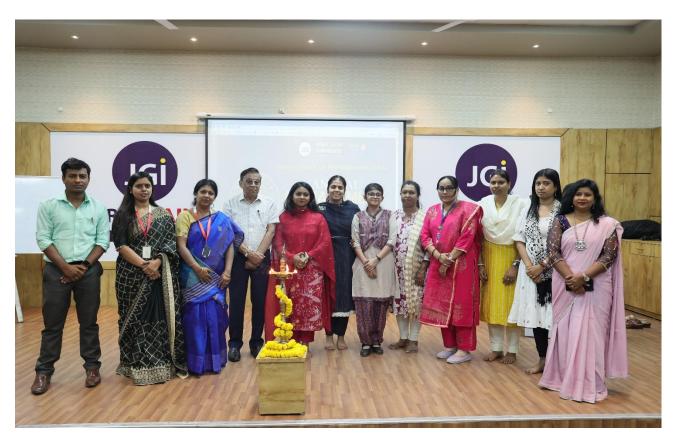

# **Event Convener**

Dr. Pompi Das Sengupta Ms.Vishakha Joseph

Figure 1 (b): Brochure of MAN-E-FEST 2K24

Photos of the Event

Figure 2: Group Photo of MAN-E-FEST 2K24 with School Co-ordinators - Lamp Lightning