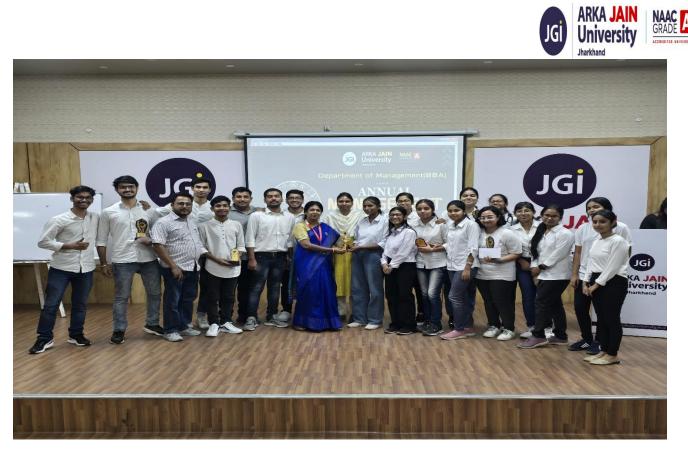

**TAKEAWAYS:** The students showcased their talent in various Onstage and Offstage events and build the spirit of competitiveness among themselves. There were various stalls put up for students' enjoyment. The Awards and Rewards were awarded to the Winners and Runners of various events. The overall champion was Vidya Bharti Chinmaya School.

Figure : Photo of students participated in Bleeding Edge

Figure 8: Photo of Foot Loose- Dance Competition

Figure 9: Photo of Students receiving Prizes

Figure 10: Group Photo of Overall Winners- Vidya Bharti Chinmaya Vidyalaya in MAN-E-FEST 2K24