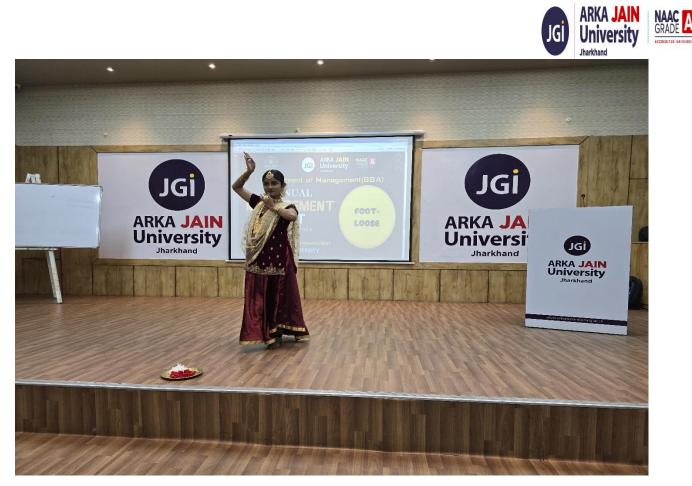

# EVENT 03 : FOOT-LOOSE (SOLO DANCE)

- Individual participation only
- Participants need to carry their own costume, prop, music (in Pen Drive) and any other requirement needed for their performance.
- Time limit is minimum 3 minute and maximum 5 minutes.

Figure : Photo of students participated in Bleeding Edge

Figure 8: Photo of Foot Loose- Dance Competition

Figure 9: Photo of Students receiving Prizes

Figure 10: Group Photo of Overall Winners- Vidya Bharti Chinmaya Vidyalaya in MAN-E-FEST 2K24