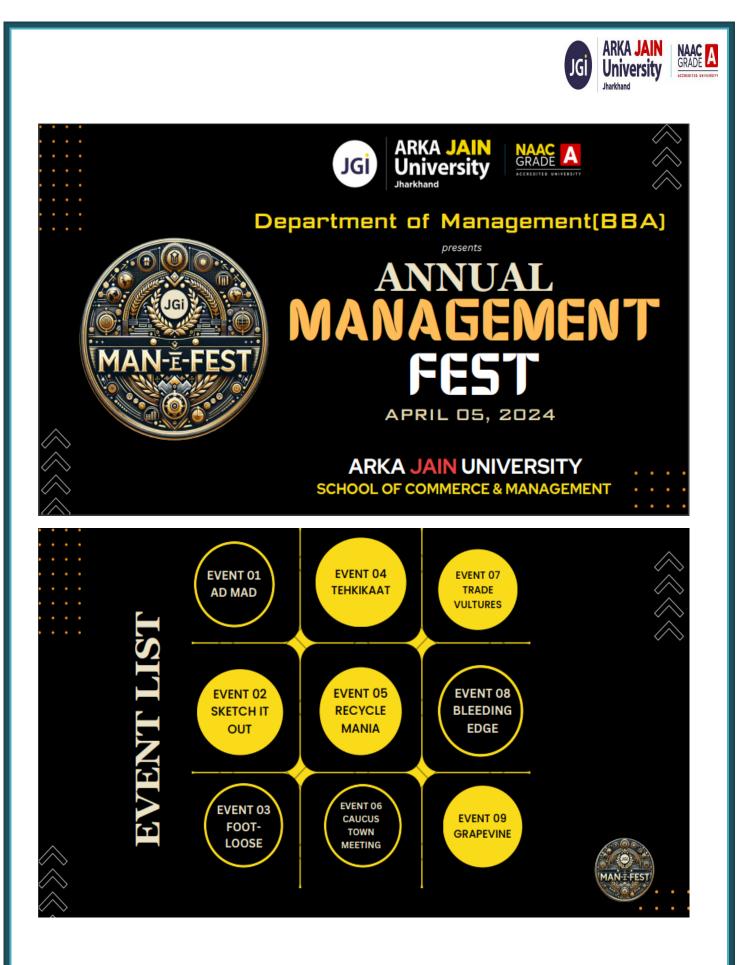

# **Event Convener**

Dr. Pompi Das Sengupta Ms.Vishakha Joseph

Figure 1 (b): Brochure of MAN-E-FEST 2K24

Photos of the Event

Figure 2: Group Photo of MAN-E-FEST 2K24 with School Co-ordinators - Lamp Lightning

# EVENT 01: AD MAD

- A team shall comprise of 2-3 members only
- Topics would be provided on the spot
- 7 minutes preparation time for each team
- Time limit for performing the advertisement is 3 minutes
- Participants shall be judged on the basis of spontaneity, content, adherence to the topic, onstage presentation, coordination and overall appeal of the advertisement
- Participants cannot copy existing advertisements
- Different forms of expression like a short skit, jingles, slogans, banners or any other innovative form can be incorporated(care should be taken that they are not offensive or vulgar).
- Decision of the judges will be final and binding
- Top 2 teams will be awarded with certificates and a momento

# EVENT 02: SKETCH - IT- OUT

- Individual participation only
- Students have to draw a logo of given company
- The design of logo should be unique
- Mobile phones are strictly prohibited
- The logo should not include any slogan or national symbol
- Time limit = 30 40 mins
- A4 sheets will be provided
- Students have to bring colors on their own
- The winner will be decided on the basis of their drawing skills

# EVENT 03 : FOOT-LOOSE (SOLO DANCE)

- Individual participation only
- Participants need to carry their own costume, prop, music (in Pen Drive) and any other requirement needed for their performance.
- Time limit is minimum 3 minute and maximum 5 minutes.

# EVENT 04 : TEHKIKAAT (CASE STUDY COMPETITION)

- Maximum 2 students can participate in a team
- A case study related to business problem may it be a financial problem or a management related problem, will be provided to each team
- The participants will have to evaluate and solve the case using their analytical and financial knowledge
- The participants will be judged on the basis of Logical and Analytical Reasoning
- 15 minutes of reading time and 45 minutes of answering time will be provided
- The solutions should be in Times New Roman, Size 14

# EVENT 05 : RECYCLE MANIA (BEST OUT OF WASTE)

- Only team of two people is allowed
- No one can use internet or any other source of information.
- Make an innovative and useful product out of waste that include household waste, stationary waste, etc
- Product will be judged upon Creativity, Innovation, Explanation and Maximum use of utility.
- Material has to be brought by the participants
- Participants have to sell their product at a good price in the campus area.
- The ones who are able to sell their product will be held winner of the competition.
- Winner will get an interesting gift and a certificate

# EVENT 06 : CAUCUS – TOWN MEETING (GROUP DISCUSSION)

- RULES & REGULATIONS
- Individual participation only
- The Group Discussion will be on latest trending topics
- The specific topic to be discussed will be provided on the spot.
- 1 min will be given for preparation and 3 mins will be for conclusion.
- Total group discussion will be of 15 mins.
- Certificates and goodies will be provided to the winners

## EVENT 07: TRADE VULTURES (MOCK STOCK TRADING)

- Participate in teams of two (Lone wolfs and cross college teams are not allowed)
- Registration amount is Rs. 50 for each team
- Top 3 teams will be given certificates and cash prizes
- Teams need to bring their own calculators, pens and rough sheets
- The competition comprises of 2 main rounds the Prelims and the Finals.

# EVENT 08 : BLEEDING EDGE (STARTUP TALKS)

- It is an event to showcase your talent of generating new business ideas with innovation and technology in addition with your passion
- Project idea topic must be related to any growing research area of management and economics field.
- The minimum number of students in team would be 2 and maximum could be 3.
- Each team will be allotted with 15 minutes where 12 minutes is for presentation and 3 minutes for questionnaires round with audience and judges.
- Students must carry and are responsible for their pen drives and laptops.

# EVENT 09: GRAPEVINE (STORY TELLING)

- No of Participants: minimum of 3 participants and a maximum of 5 participants.
- There will be two rounds in the game.