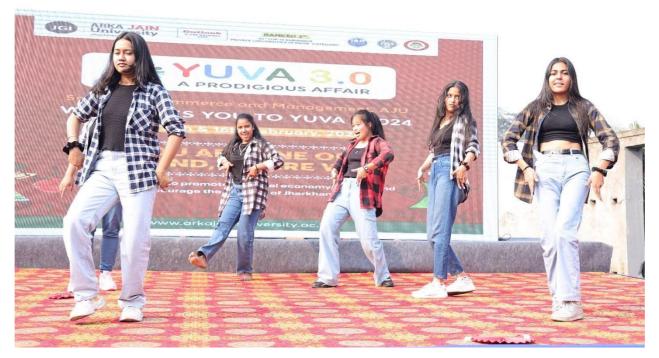

# Photos of the Event

Figure 2: Group Photo of YUVA 3.0

Figure 3: Chhau Dance Performance- Showing the Culture of Jharkhand

Figure 4 (a): Photo of Dance Competition

Figure 4 (b): Photo of Dance Competition