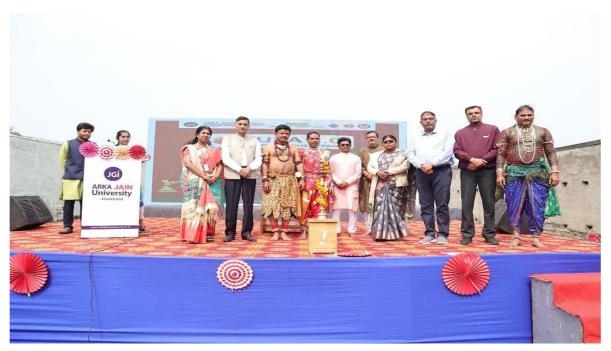

# Photos of the Event

Figure 2: Group Photo of YUVA 3.0

Figure 3: Chhau Dance Performance- Showing the Culture of Jharkhand

Figure 4 (a): Photo of Dance Competition

Figure 4 (b): Photo of Dance Competition