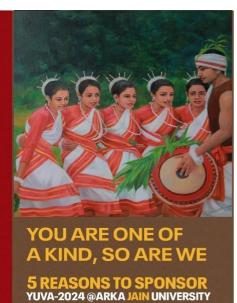

### Poster of the Event

Figure 1 (a): Poster of YUVA 3.0

We are pleased to announce that ARKA JAIN University is organizing "YUVA" The Youth Festival on 15th & 16th February, 2024.

Commerce and Management, ARKA JAIN University. Our main theme this year istobring happiness and joy on the faces of the local artisans.