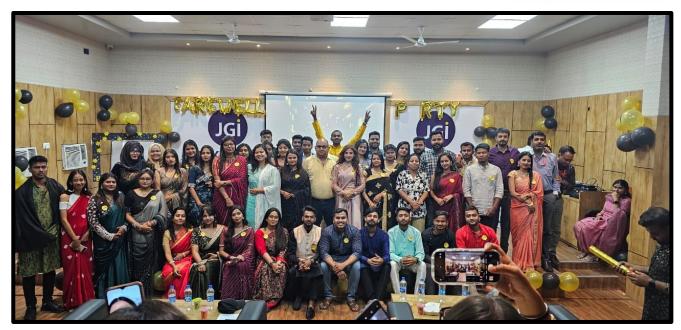

# Photos of the Event

Figure- 1: All the faculty & students attended the farewell event 22-24

Figure 2: Dr S S Razi Sir attended & gave a memorable speech to the passing student

Figure- 3: All the faculty & students attended the farewell event 22-24