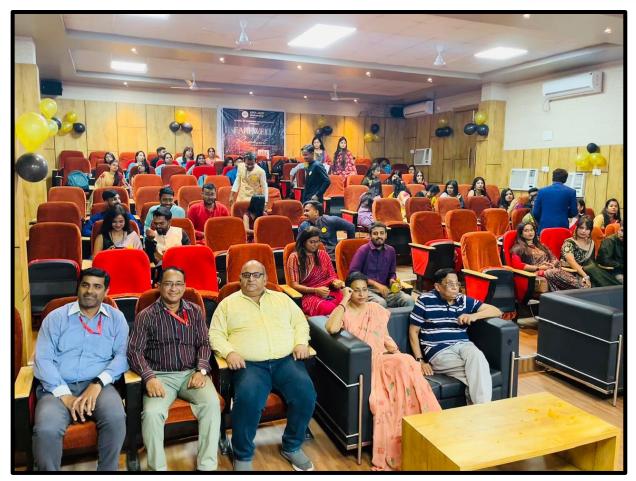

# Photos of the Event

Figure- 1: All the faculty & students attended the farewell event 22-24

Figure 2: Dr S S Razi Sir attended & gave a memorable speech to the passing student

Figure- 3: All the faculty & students attended the farewell event 22-24