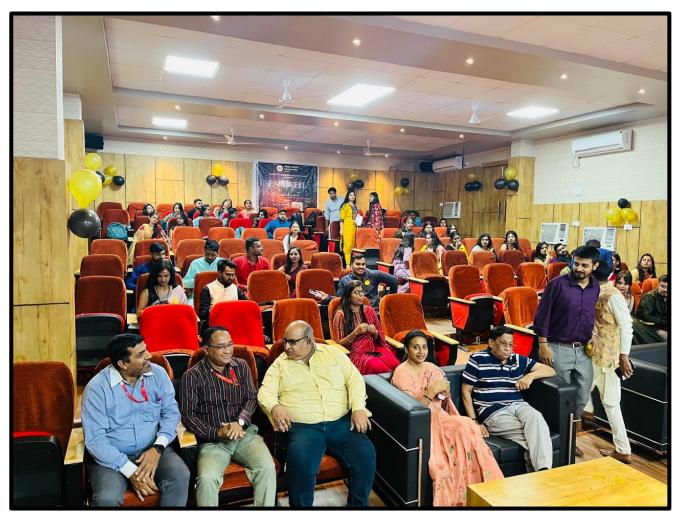

# Photos of the Event

Figure- 1: All the faculty & students attended the farewell event 22-24

Figure 2: Dr S S Razi Sir attended & gave a memorable speech to the passing student

Figure- 3: All the faculty & students attended the farewell event 22-24