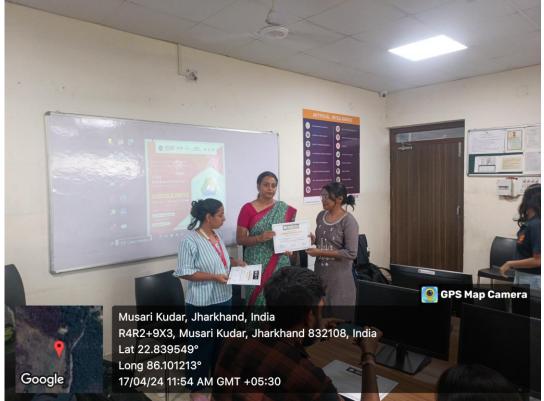

Figure 6: Certificate distribution by HoD, MBA along with event instructor

Figure 7: Certificate distribution by DSW and Vice-Chancellor of the University to students who haves successfully completed the workshop.