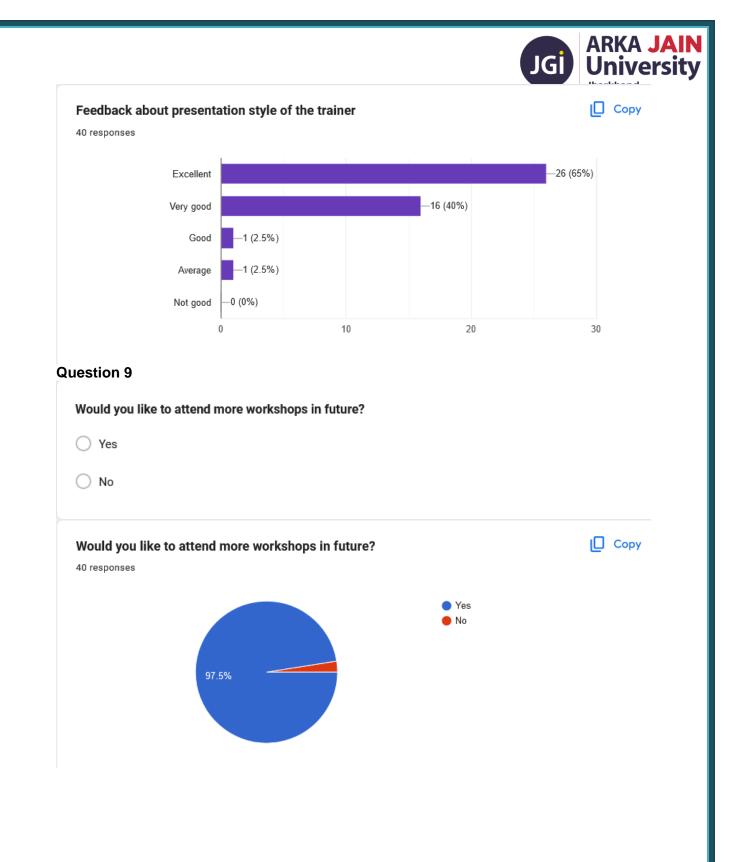

## **Question 2**

|   |                          |                  |          |          | JGI U     | RKA <b>JAIN</b><br>niversity |
|---|--------------------------|------------------|----------|----------|-----------|------------------------------|
|   | Feedback about the usefu | ulness of Assig  | nments * |          |           |                              |
|   | Excellent                |                  |          |          |           |                              |
|   | Very Good                |                  |          |          |           |                              |
|   | Good                     |                  |          |          |           |                              |
|   | Average                  |                  |          |          |           |                              |
|   | Not good                 |                  |          |          |           |                              |
|   | Feedback about the user  | fulness of Assi  | gnments  |          | Q         | Сору                         |
|   | Excellent                |                  |          |          | —26 (65%) |                              |
|   | Very Good                |                  |          | 14 (35%) |           |                              |
|   | Good                     | —1 (2.5%)        |          |          |           |                              |
|   | Average                  | —0 (0%)          |          |          |           |                              |
|   | Not good                 | —1 (2.5%)        |          |          |           |                              |
|   |                          | 0                | 10       | 20       | 30        |                              |
| Q | uestion 5                |                  |          |          |           |                              |
|   | This Workshop will be us | eful for your ca | reer *   |          |           |                              |
|   | Strongly Agree           |                  |          |          |           |                              |
|   | O Agree                  |                  |          |          |           |                              |