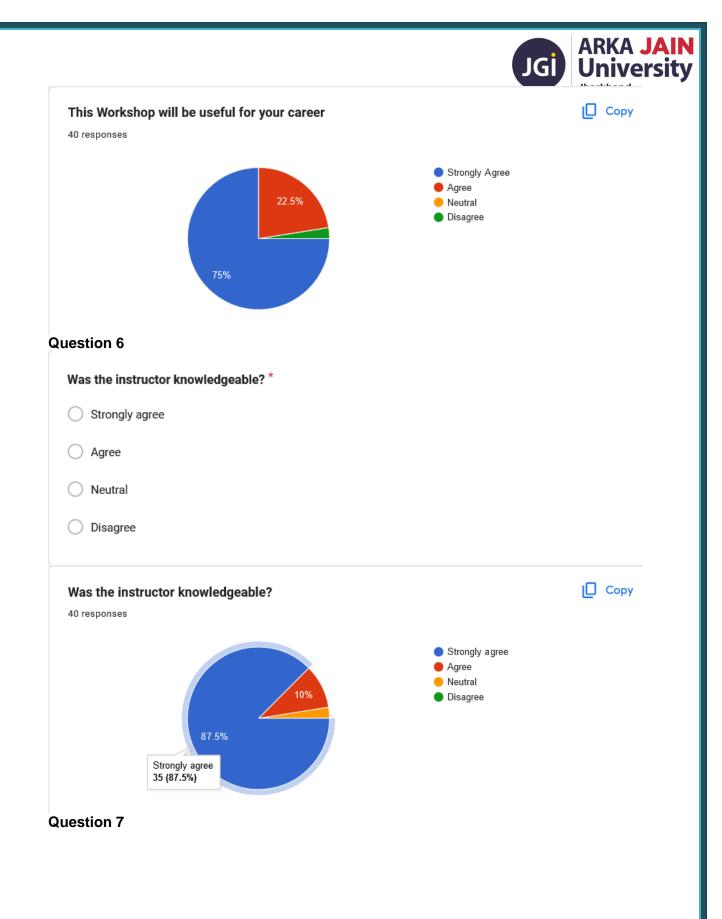

## **Question 2**

|   |                          |                  |          |          | JGI U     | RKA <b>JAIN</b><br>niversity |
|---|--------------------------|------------------|----------|----------|-----------|------------------------------|
|   | Feedback about the usefu | ulness of Assig  | nments * |          |           |                              |
|   | Excellent                |                  |          |          |           |                              |
|   | Very Good                |                  |          |          |           |                              |
|   | Good                     |                  |          |          |           |                              |
|   | Average                  |                  |          |          |           |                              |
|   | Not good                 |                  |          |          |           |                              |
|   | Feedback about the user  | fulness of Assi  | gnments  |          | Q         | Сору                         |
|   | Excellent                |                  |          |          | —26 (65%) |                              |
|   | Very Good                |                  |          | 14 (35%) |           |                              |
|   | Good                     | —1 (2.5%)        |          |          |           |                              |
|   | Average                  | —0 (0%)          |          |          |           |                              |
|   | Not good                 | —1 (2.5%)        |          |          |           |                              |
|   |                          | 0                | 10       | 20       | 30        |                              |
| Q | uestion 5                |                  |          |          |           |                              |
|   | This Workshop will be us | eful for your ca | reer *   |          |           |                              |
|   | Strongly Agree           |                  |          |          |           |                              |
|   | O Agree                  |                  |          |          |           |                              |