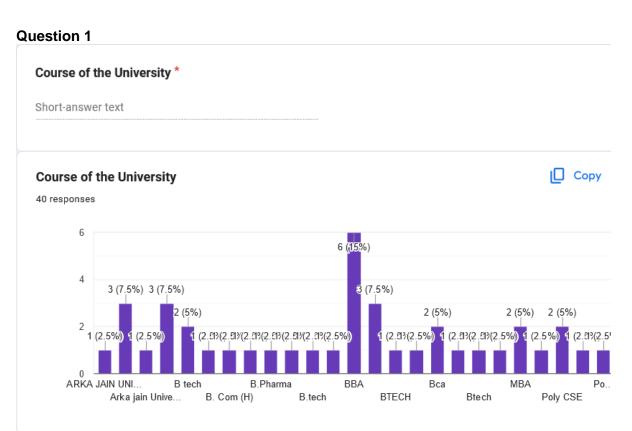

## WORKSHOP FEEDBACK BY STUDENTS

The feedback was taken online using Google Forms