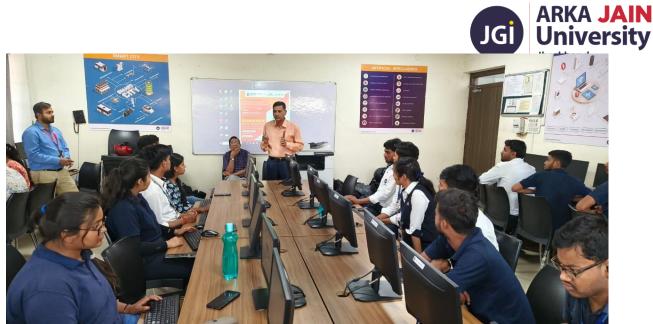

## POSTER FOR THE EVENT: Professional Use of Google Drive

Figure 1: Introductory Page for the Workshop Slide.

Figure 2: Students doing assignment as instructed by Instructor

ARKA JAIN University

Jharkhand

JGi

Figure 3: Student doing assignment on Google Drive

Figure 4: Students discussion before executing the Group Exercise shared with students

Figure 5: Speech by University DSW post workshop completion before certificate distribution