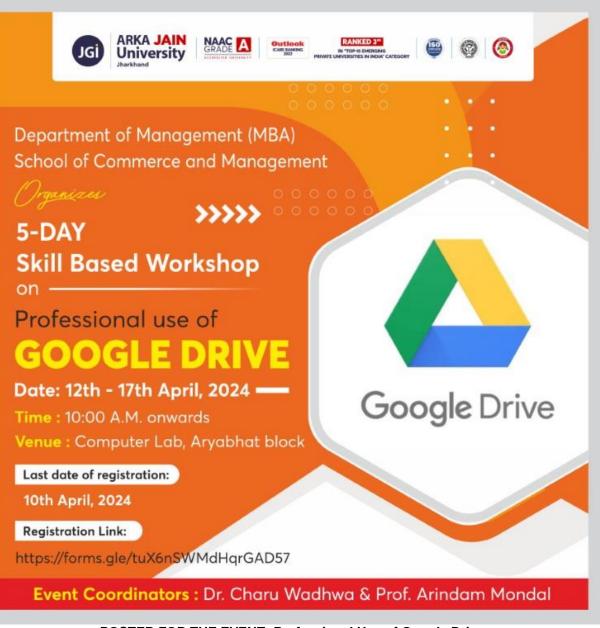

Date of the workshop- 12<sup>th</sup> April, 2024 – 17<sup>th</sup> April, 2024 Time- 10:00 am onwards Venue- Computer Lab, Block-A, Aryabhatta Block Event Coordinators- Dr. Charu Wadhwa & Mr. Arindam Mondal

Last date of registration: 10-04-2024 Link for registration: <u>https://forms.gle/tuX6nSWMdHqrGAD57</u>

Dr. Urvashi Thakur HoD, MBA Dept. of Management HoD, MBA School of Commerce and Management ARKA JAIN University, Jharkhand

## **PROFESSIONAL USE OF GOOGLE DRIVE**

| Date of Event      | 12.04.2024 - 17.04.2024                                         |
|--------------------|-----------------------------------------------------------------|
| Name of the Event  | 5-Days Skill based workshop on Professional Use of Google Drive |
| Type of the Event  | Skill based workshop                                            |
| Conducted by       | Dr. Charu Wadhwa and Mr Arindam Mondal                          |
| No. Of Participant | 37                                                              |