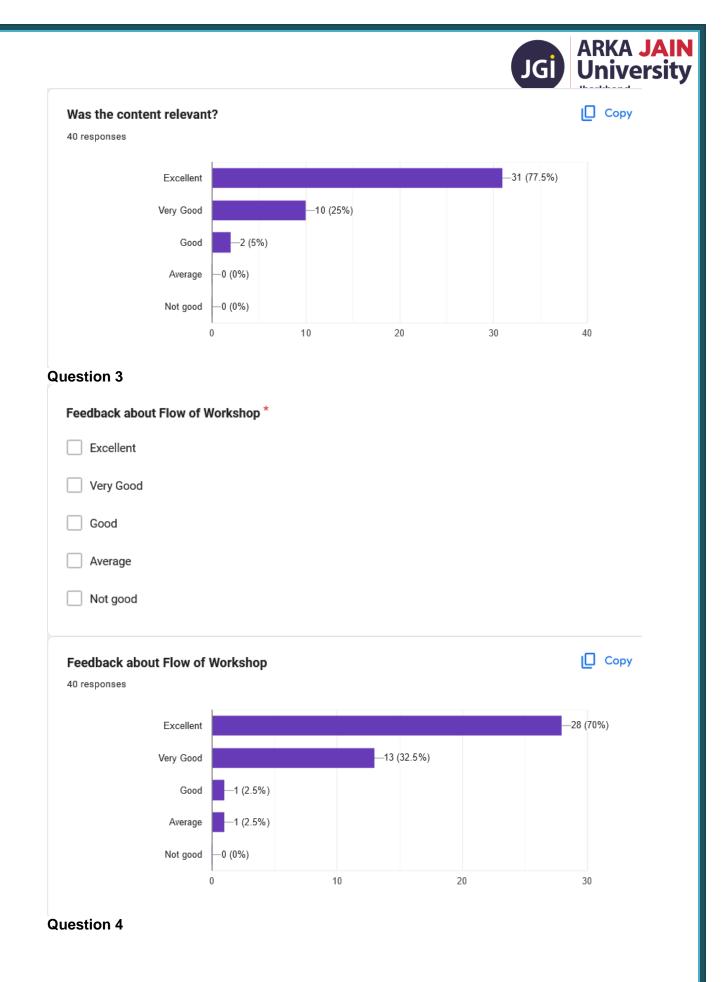

## **Question 2**

|   |                          |                  |          |          | JGI U     | RKA <b>JAIN</b><br>niversity |
|---|--------------------------|------------------|----------|----------|-----------|------------------------------|
|   | Feedback about the usefu | ulness of Assig  | nments * |          |           |                              |
|   | Excellent                |                  |          |          |           |                              |
|   | Very Good                |                  |          |          |           |                              |
|   | Good                     |                  |          |          |           |                              |
|   | Average                  |                  |          |          |           |                              |
|   | Not good                 |                  |          |          |           |                              |
|   | Feedback about the user  | fulness of Assi  | gnments  |          | Q         | Сору                         |
|   | Excellent                |                  |          |          | —26 (65%) |                              |
|   | Very Good                |                  |          | 14 (35%) |           |                              |
|   | Good                     | —1 (2.5%)        |          |          |           |                              |
|   | Average                  | —0 (0%)          |          |          |           |                              |
|   | Not good                 | —1 (2.5%)        |          |          |           |                              |
|   |                          | 0                | 10       | 20       | 30        |                              |
| Q | uestion 5                |                  |          |          |           |                              |
|   | This Workshop will be us | eful for your ca | reer *   |          |           |                              |
|   | Strongly Agree           |                  |          |          |           |                              |
|   | O Agree                  |                  |          |          |           |                              |