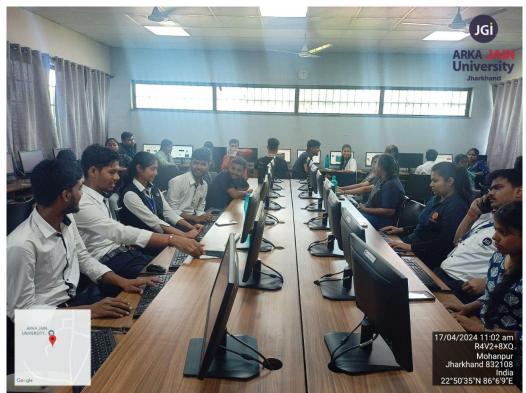

## POSTER FOR THE EVENT: Professional Use of Google Drive

Figure 1: Introductory Page for the Workshop Slide.

Figure 2: Students doing assignment as instructed by Instructor

ARKA JAIN University

Jharkhand

JGi

Figure 3: Student doing assignment on Google Drive

Figure 4: Students discussion before executing the Group Exercise shared with students

Figure 5: Speech by University DSW post workshop completion before certificate distribution