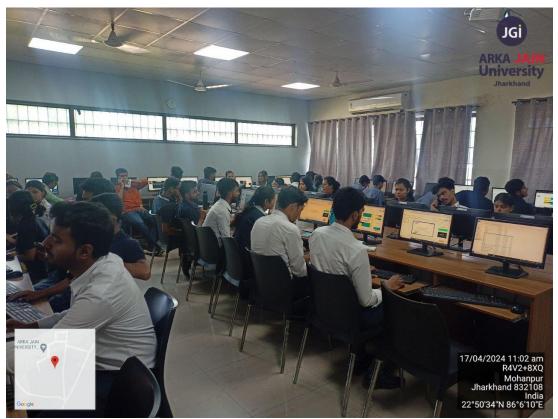

Throughout the workshop, a total of 37 enthusiastic students actively participated, gaining valuable insights into optimizing their professional use of Google Drive tools for enhanced productivity and collaboration.

JGi

Figure 3: Student doing assignment on Google Drive

Figure 4: Students discussion before executing the Group Exercise shared with students

Figure 5: Speech by University DSW post workshop completion before certificate distribution