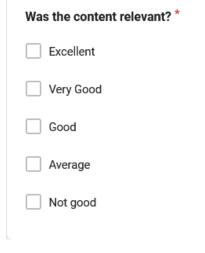

## **Question 2**

|   |                          |                  |          |          | JGI U     | RKA <b>JAIN</b><br>niversity |
|---|--------------------------|------------------|----------|----------|-----------|------------------------------|
|   | Feedback about the usefu | ulness of Assig  | nments * |          |           |                              |
|   | Excellent                |                  |          |          |           |                              |
|   | Very Good                |                  |          |          |           |                              |
|   | Good                     |                  |          |          |           |                              |
|   | Average                  |                  |          |          |           |                              |
|   | Not good                 |                  |          |          |           |                              |
|   | Feedback about the user  | fulness of Assi  | gnments  |          | Q         | Сору                         |
|   | Excellent                |                  |          |          | —26 (65%) |                              |
|   | Very Good                |                  |          | 14 (35%) |           |                              |
|   | Good                     | —1 (2.5%)        |          |          |           |                              |
|   | Average                  | —0 (0%)          |          |          |           |                              |
|   | Not good                 | —1 (2.5%)        |          |          |           |                              |
|   |                          | 0                | 10       | 20       | 30        |                              |
| Q | uestion 5                |                  |          |          |           |                              |
|   | This Workshop will be us | eful for your ca | reer *   |          |           |                              |
|   | Strongly Agree           |                  |          |          |           |                              |
|   | O Agree                  |                  |          |          |           |                              |