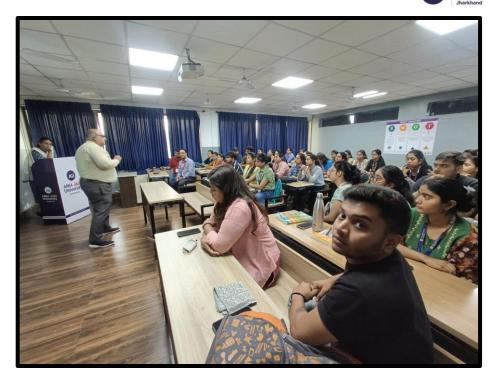

# **Photos of the Event**

Figure- 2: Mr Mukul Pandey giving students insight about the marketing specialization

Figure 3: Mr Mukul Pandey giving students insight about the marketing specialization

Figure 4: Mr Mukul Pandey giving students insight about the marketing specialization