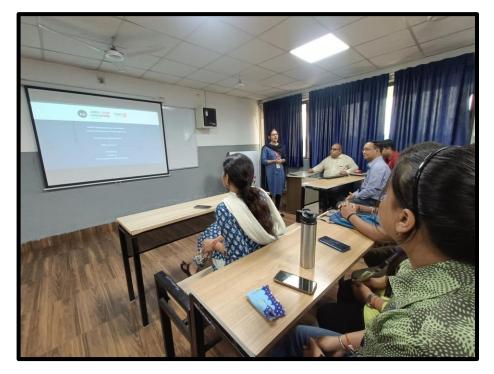

Figure 5: Ms. Sonia Riyat giving students insight about the finance specialization

Figure 6: Students attending the specialization seminar

Figure 7: Ms. Sonia Riyat giving students insight about the finance specialization