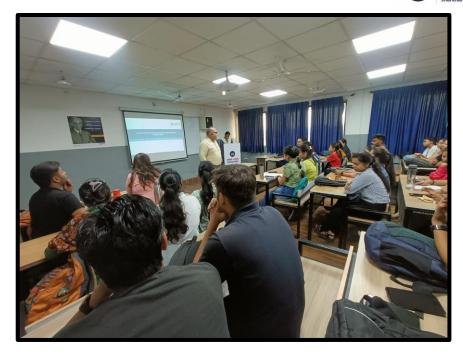

Figure 8: Ms. Urvashi Thakur giving students insight about the HR specialization

Figure 9: Ms. Urvashi Thakur giving students insight about the HR specialization