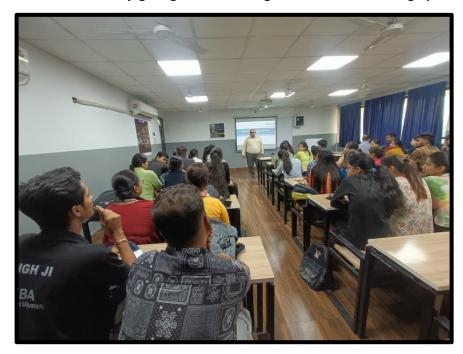

Figure 5: Ms. Sonia Riyat giving students insight about the finance specialization

Figure 6: Students attending the specialization seminar

Figure 7: Ms. Sonia Riyat giving students insight about the finance specialization