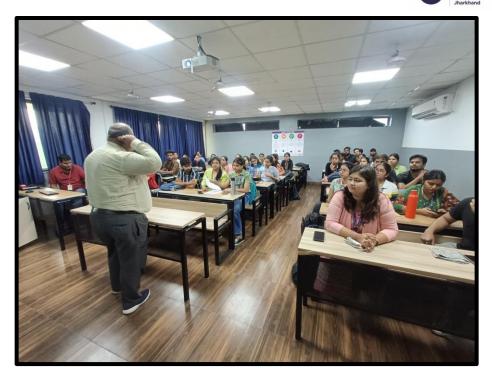

Figure 8: Ms. Urvashi Thakur giving students insight about the HR specialization

Figure 9: Ms. Urvashi Thakur giving students insight about the HR specialization