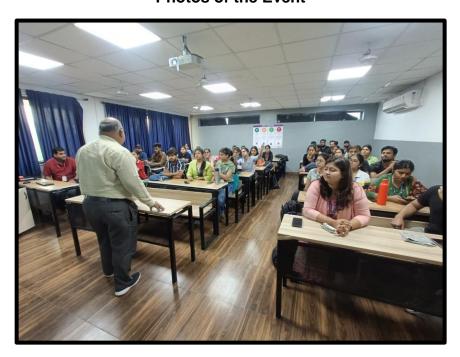

# **Photos of the Event**

Figure- 2: Mr Mukul Pandey giving students insight about the marketing specialization

Figure 3: Mr Mukul Pandey giving students insight about the marketing specialization

Figure 4: Mr Mukul Pandey giving students insight about the marketing specialization