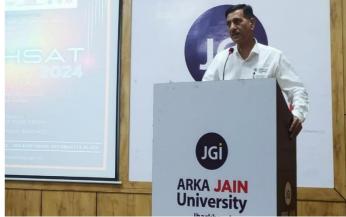

Figure 5: Honorable dignitaries of Arka Jain University while giving best wishes to the passing out students during Rukhsat 2024, farewell event.

Figure 6: Head of the Department while interacting with the passing out students