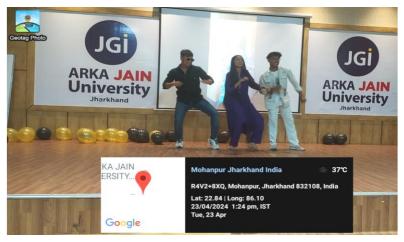

### **Photos of the Event**

Figure 2: Passing out students (Batch 2021) with faculty member of Department of JMC

Figure 3: Passing out and current batch students during Rukhsat 2024, Farewell event

Figure 4: Dance performance of students during Rukhsat 2024, farewell event