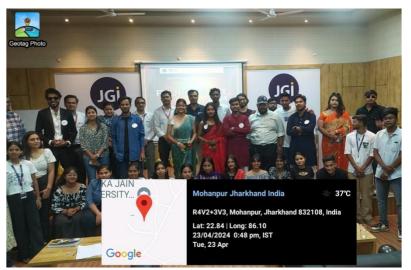

### **Photos of the Event**

Figure 2: Passing out students (Batch 2021) with faculty member of Department of JMC

Figure 3: Passing out and current batch students during Rukhsat 2024, Farewell event

Figure 4: Dance performance of students during Rukhsat 2024, farewell event