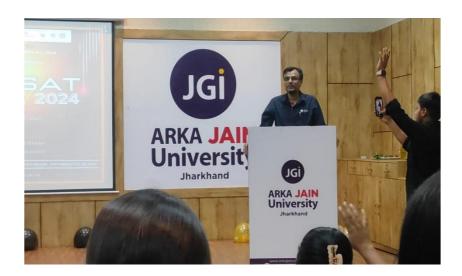

### **Photos of the Event**

Figure 2: Passing out students (Batch 2021) with faculty member of Department of JMC

Figure 3: Passing out and current batch students during Rukhsat 2024, Farewell event

Figure 4: Dance performance of students during Rukhsat 2024, farewell event