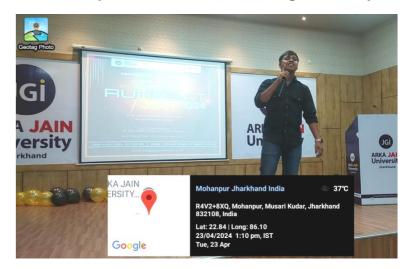

versity life and wished their juniors all the best for their future.

**OUTCOME:** Students learnt and got training to organize event and practice event management by organizing Rukhsat 2024, a farewell event.





## Poster of the Event



Figure 1: Poster of Rukhsat 2024





### **Photos of the Event**



Figure 2: Passing out students (Batch 2021) with faculty member of Department of JMC



Figure 3: Passing out and current batch students during Rukhsat 2024, Farewell event



Figure 4: Dance performance of students during Rukhsat 2024, farewell event







Figure 5: Honorable dignitaries of Arka Jain University while giving best wishes to the passing out students during Rukhsat 2024, farewell event.



Figure 6: Head of the Department while interacting with the passing out students



Figure 7: Singing performance by a student during Rukhsat 2024, farewell event.



# **List of Participants**

|               | Dana stance & of Tarrent           | ARKA JAIN NAAC A GRADE |                 |  |  |  |
|---------------|------------------------------------|----------------------------------------------------------------------------------------------------------------------------------------------------------------------------------------------------------------------------------------------------------------------------------------------------------------------------------------------------------------------------------------------------------------------------------------------------------------------------------------------------------------------------------------------