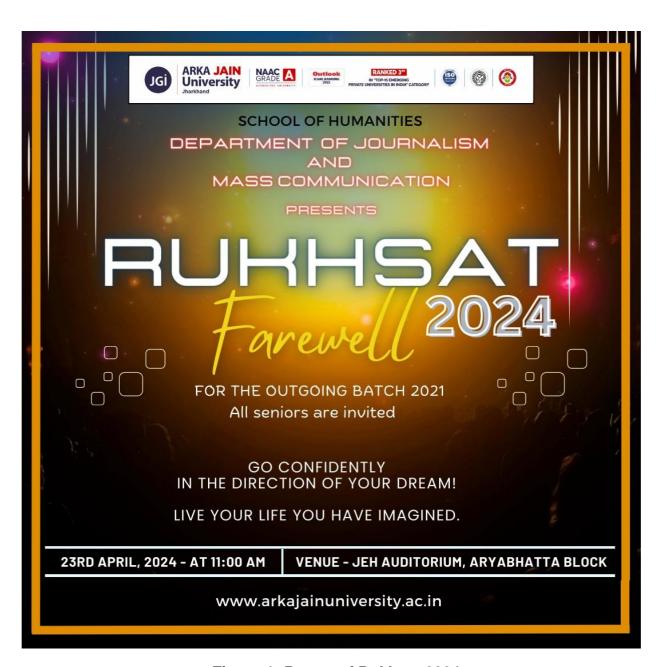

art of this university".

The farewell event was hosted by Akanksha, Shaima Parween, Priya Dutta, and Sneha Pareek. The farewell program included ramp walk, singing, mimicry, games along with the competitive event. Mister and Miss Rukhsat was awarded to Sanjana Kumari and Aman Kumar, Mister and Miss all rounder was awarded to Shubham Kumar Murmu and Navneet, Kaur. Mister and Miss Personality were awarded to Md. Shahaab Aftab and Shreya Banerjee. The event was well organized by the students. Students from senior's batch shared the overall experience of university life and wished their juniors all the best for their future.

**OUTCOME:** Students learnt and got training to organize event and practice event management by organizing Rukhsat 2024, a farewell event.





## Poster of the Event



Figure 1: Poster of Rukhsat 2024





### **Photos of the Event**



Figure 2: Passing out students (Batch 2021) with faculty member of Department of JMC



Figure 3: Passing out and current batch students during Rukhsat 2024, Farewell event



Figure 4: Dance performance of students during Rukhsat 2024, farewell event







Figure 5: Honorable dignitaries of Arka Jain University while giving best wishes to the passing out students during Rukhsat 2024, farewell event.



Figure 6: Head of the Department while interacting with the passing out students



Figure 7: Singing performance by a student during Rukhsat 2024, farewell event.



# **List of Participants**

|               | Dana stance & of Tarrent           | ARKA JAIN NAAC A GRADE |                 |  |  |  |
|---------------|--