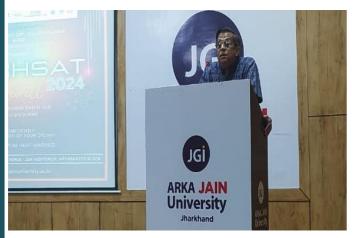

Figure 5: Honorable dignitaries of Arka Jain University while giving best wishes to the passing out students during Rukhsat 2024, farewell event.

Figure 6: Head of the Department while interacting with the passing out students