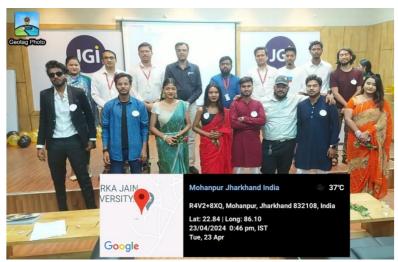

### **Photos of the Event**

Figure 2: Passing out students (Batch 2021) with faculty member of Department of JMC

Figure 3: Passing out and current batch students during Rukhsat 2024, Farewell event

Figure 4: Dance performance of students during Rukhsat 2024, farewell event