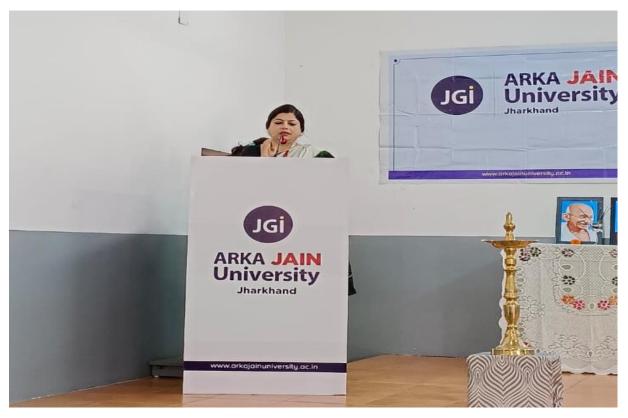

The students and teachers were addressed by Board of Management Chairperson Prof. (Dr.) S. S. Razi, Registrar cum Director Amit Kumar Srivastava and Dr. Angad Tiwary, Dean of Students' Welfare. Convenor of the program, Prof. Rajkumari Ghosh, while giving the welcome speech, said that Gandhi and Shastri will always maintain their importance in our lives.

# PHOTOS OF THE EVENT

Figure 2: Lamp lighting during the Inaugural session

Figure 3: Garlanding on the portraits of Mahatma Gandhi and Lal Bahadur Shastri

Figure 4: Convenor Ms. Rajkumari Ghosh delivering the Welcome Note