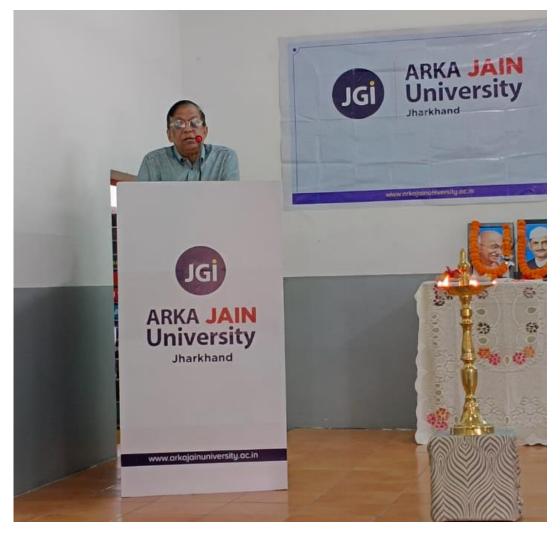

The students and teachers were addressed by Board of Management Chairperson Prof. (Dr.) S. S. Razi, Registrar cum Director Amit Kumar Srivastava and Dr. Angad Tiwary, Dean of Students' Welfare. Convenor of the program, Prof. Rajkumari Ghosh, while giving the welcome speech, said that Gandhi and Shastri will always maintain their importance in our lives.

In the said program, tribute was paid to the two great personalities by presenting speeches, singing bhajans and dancing. A documentary 'Bande me hai Dum' was also screened.

Prof. S.S. Razi said that Gandhi and Shastri were the epitome of truth, non-violence and sacrifice who dedicated their all for the welfare of the nation. Dr. Angad Tiwary said that we need to continuously know about Gandhiji and Shastriji and only by adopting their ideals we can become a developed and universally accepted nation.