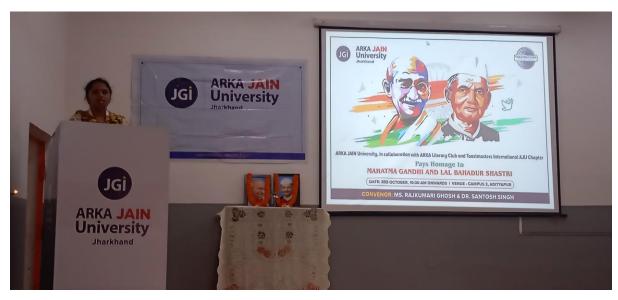

The students and teachers were addressed by Board of Management Chairperson Prof. (Dr.) S. S. Razi, Registrar cum Director Amit Kumar Srivastava and Dr. Angad Tiwary, Dean of Students' Welfare. Convenor of the program, Prof. Rajkumari Ghosh, while giving the welcome speech, said that Gandhi and Shastri will always maintain their importance in our lives.

Figure 5: Dance Performance on Bhajan

Figure 6: Chairperson, BoM, Prof. (Dr.) S. S. Razi addressing the students

Page | 6

ARKA JAIN UNIVERSITY-IQA CELL-EVENT REPORT FORMAT

Figure 7: DSW Prof. (Dr.) Angad Tiwary addressing the students