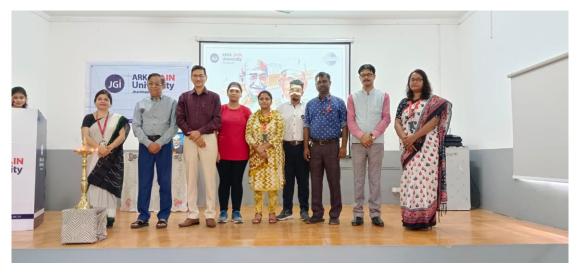

The students and teachers were addressed by Board of Management Chairperson Prof. (Dr.) S. S. Razi, Registrar cum Director Amit Kumar Srivastava and Dr. Angad Tiwary, Dean of Students' Welfare. Convenor of the program, Prof. Rajkumari Ghosh, while giving the welcome speech, said that Gandhi and Shastri will always maintain their importance in our lives.

# PHOTOS OF THE EVENT

Figure 2: Lamp lighting during the Inaugural session

Figure 3: Garlanding on the portraits of Mahatma Gandhi and Lal Bahadur Shastri

Figure 4: Convenor Ms. Rajkumari Ghosh delivering the Welcome Note