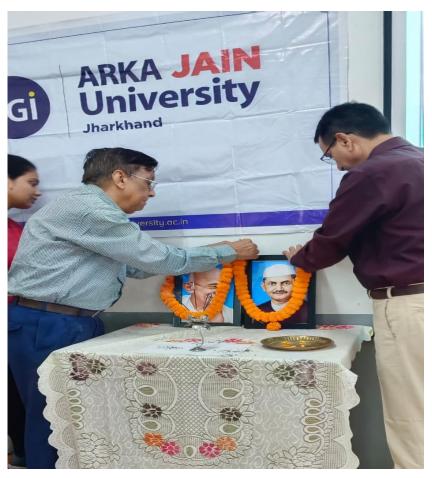

# PHOTOS OF THE EVENT

Figure 2: Lamp lighting during the Inaugural session

Figure 3: Garlanding on the portraits of Mahatma Gandhi and Lal Bahadur Shastri

Figure 4: Convenor Ms. Rajkumari Ghosh delivering the Welcome Note