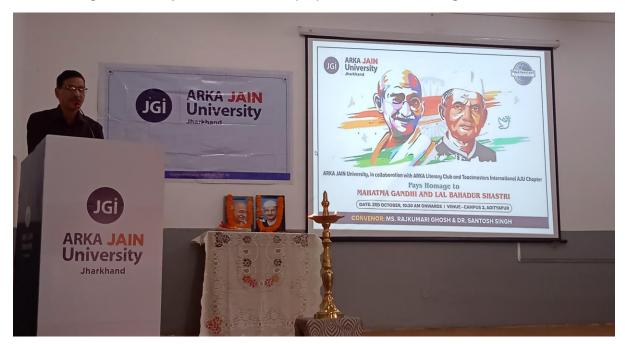

The students and teachers were addressed by Board of Management Chairperson Prof. (Dr.) S. S. Razi, Registrar cum Director Amit Kumar Srivastava and Dr. Angad Tiwary, Dean of Students' Welfare. Convenor of the program, Prof. Rajkumari Ghosh, while giving the welcome speech, said that Gandhi and Shastri will always maintain their importance in our lives.

In the said program, tribute was paid to the two great personalities by presenting speeches, singing bhajans and dancing. A documentary 'Bande me hai Dum' was also screened.

Prof. S.S. Razi said that Gandhi and Shastri were the epitome of truth, non-violence and sacrifice who dedicated their all for the welfare of the nation. Dr. Angad Tiwary said that we need to continuously know about Gandhiji and Shastriji and only by adopting their ideals we can become a developed and universally accepted nation.