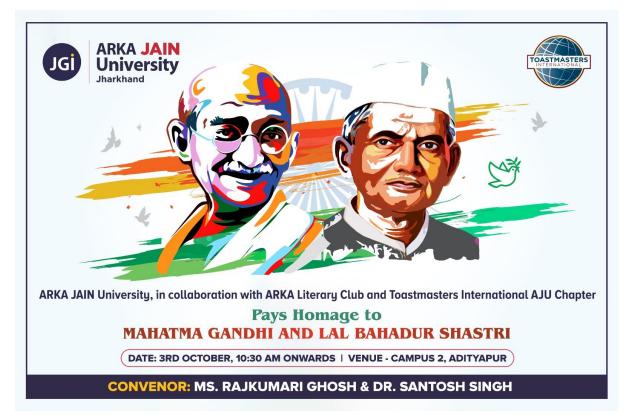

tain their importance in our lives.

In the said program, tribute was paid to the two great personalities by presenting speeches, singing bhajans and dancing. A documentary 'Bande me hai Dum' was also screened.

Prof. S.S. Razi said that Gandhi and Shastri were the epitome of truth, non-violence and sacrifice who dedicated their all for the welfare of the nation. Dr. Angad Tiwary said that we need to continuously know about Gandhiji and Shastriji and only by adopting their ideals we can become a developed and universally accepted nation.

It was anchored by English student Raina Basak and the vote of thanks was given by Dr. Pratima Srivastava, Assistant Professor of Biotechnology.

**Outcome:** Recognizing the contributions of the national heroes and paying homage to them.



#### POSTER



Figure 1: Poster of Gandhi-Shastri Jayanti



# PHOTOS OF THE EVENT



Figure 2: Lamp lighting during the Inaugural session



Figure 3: Garlanding on the portraits of Mahatma Gandhi and Lal Bahadur Shastri





Figure 4: Convenor Ms. Rajkumari Ghosh delivering the Welcome Note



Figure 5: Dance Performance on Bhajan





Figure 6: Chairperson, BoM, Prof. (Dr.) S. S. Razi addressing the students



Page | 6

ARKA JAIN UNIVERSITY-IQA CELL-EVENT REPORT FORMAT



Figure 7: DSW Prof. (Dr.) Angad Tiwary addressing the students



Figure 8: Dr. Pratima Srivastav proposing the Vote of Thanks



Figure 9: Documentary Screening of 'Bande me hai Dum'



## PARTICIPANTS



# Gandhi and Shastri Jayanti Observance 3<sup>rd</sup> October 2023 <u>Attendance</u>

|        | 1                |