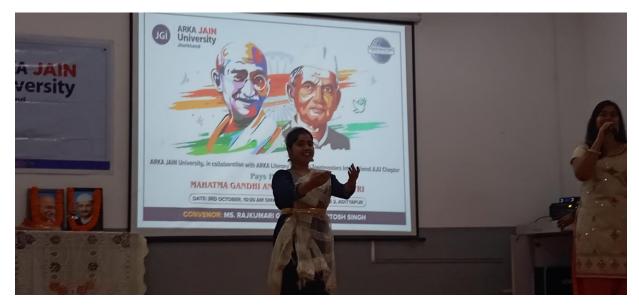

**Objective:** To draw inspiration from the legacy of Mahatma Gandhi and Lal Bahadur Shastri and strive to contribute to the betterment of our nation.

The ARKA Literary club and Toastmasters Internationals AJU Chapter, run by the Department of English organized an event to celebrate the birth anniversary of Mahatma Gandhi and Lal Bahadur Shastri on 3<sup>rd</sup> Oct., 2023 at Campus 2, Adityapur.

### Details:

The birth anniversary of two great sons of the country, Mahatma Gandhi and Lal Bahadur Shastri, was celebrated with great pomp in on 3<sup>rd</sup> Oct., 2023 at Arka Jain University, Campus 2 organized by the ARKA Literary club and Toastmasters Internationals AJU Chapter, run by the Department of English.

#### POSTER

Figure 1: Poster of Gandhi-Shastri Jayanti