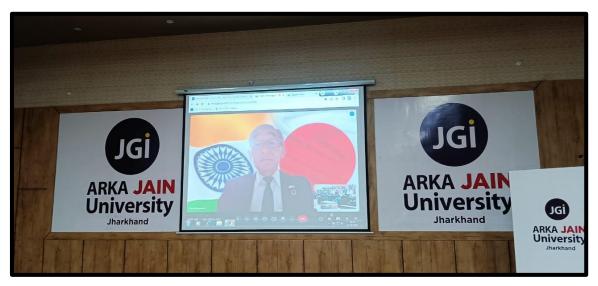

#### **Photos of the Event**

Photo of the Event: 'Start-up opportunities for Indians in Japan and Indo-Japan Trade Relations'

Photo of the Event: 'Start-up opportunities for Indians in Japan and Indo-Japan Trade Relations'

Photo of the Event: 'Start-up opportunities for Indians in Japan and Indo-Japan Trade Relations'

Photo of the Event: 'Start-up opportunities for Indians in Japan and Indo-Japan Trade Relations'

Photo of the Event: 'Start-up opportunities for Indians in Japan and Indo-Japan Trade Relations'