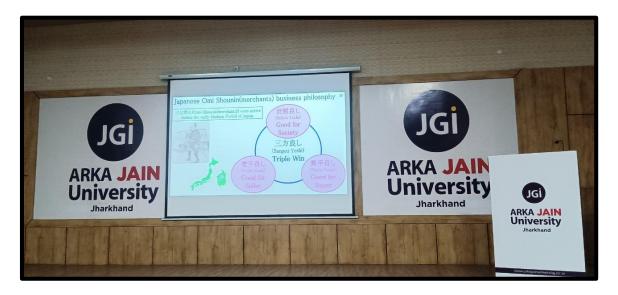

#### **Photos of the Event**

Photo of the Event: 'Start-up opportunities for Indians in Japan and Indo-Japan Trade Relations'

Photo of the Event: 'Start-up opportunities for Indians in Japan and Indo-Japan Trade Relations'

Photo of the Event: 'Start-up opportunities for Indians in Japan and Indo-Japan Trade Relations'

Photo of the Event: 'Start-up opportunities for Indians in Japan and Indo-Japan Trade Relations'

Photo of the Event: 'Start-up opportunities for Indians in Japan and Indo-Japan Trade Relations'