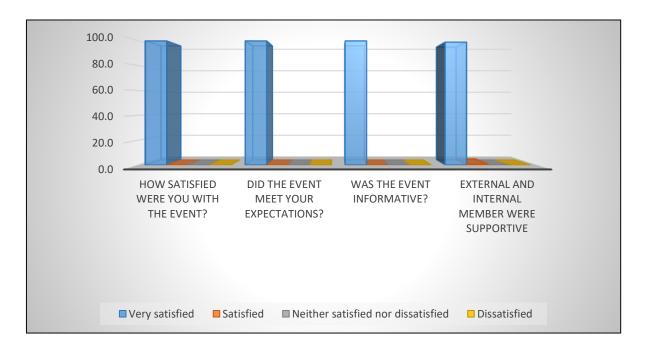

|                     |                          |



#### Feedback