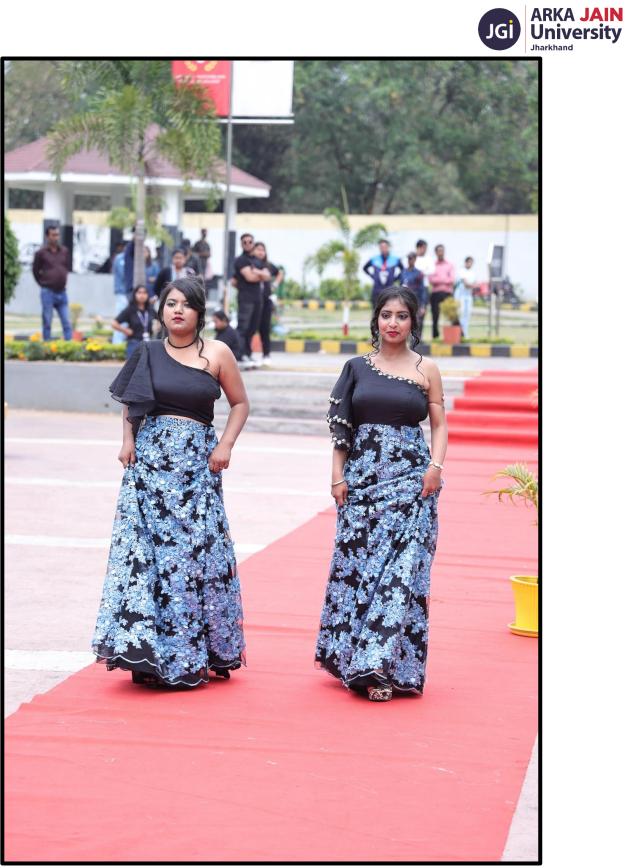

Poster of the Event

Figure 1: Poster of Shikhar & Crest 2024 Fashion Show

Glimpses of the Event

Figure 2: Student during Rampwalk

Figure 3: Student wearing Red Lehenga during fashion show

Figure 4: Student during Rampwalk

Figure 5: Student showcasing her talent during Rampwalk

Figure 6: Student during Rampwalk

Figure 7: Student during Ramp walk

Figure 8: Mrs. Mrinal Sawa being felicitated as the Guest of Honour for the fashion show