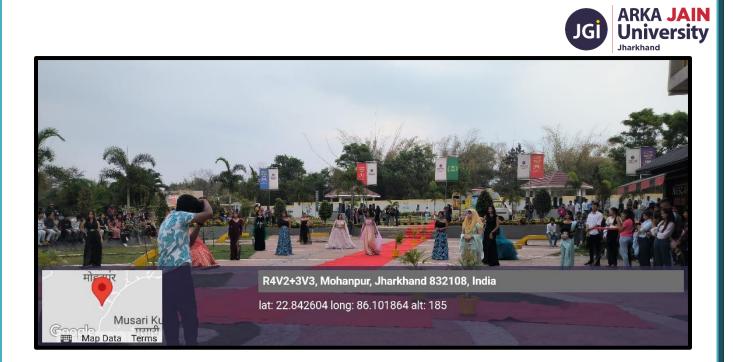

Poster of the Event

Figure 1: Poster of Shikhar & Crest 2024 Fashion Show

Glimpses of the Event

Figure 2: Student during Rampwalk

Figure 3: Student wearing Red Lehenga during fashion show

Figure 4: Student during Rampwalk

Figure 5: Student showcasing her talent during Rampwalk

Figure 6: Student during Rampwalk

Figure 7: Student during Ramp walk

Figure 8: Mrs. Mrinal Sawa being felicitated as the Guest of Honour for the fashion show