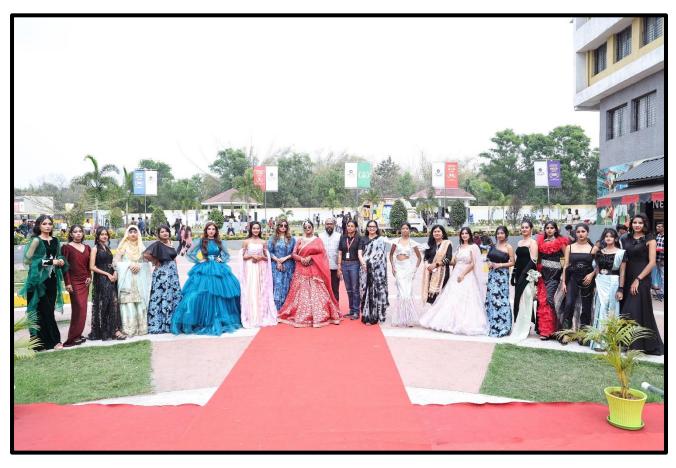

Poster of the Event

Figure 1: Poster of Shikhar & Crest 2024 Fashion Show

Glimpses of the Event

Figure 2: Student during Rampwalk

Figure 3: Student wearing Red Lehenga during fashion show

Figure 4: Student during Rampwalk

ARKA JAIN University Jharkhand

JGİ

Figure 9: The final group picture with the student designers, student models, faculties and Guest of Honour