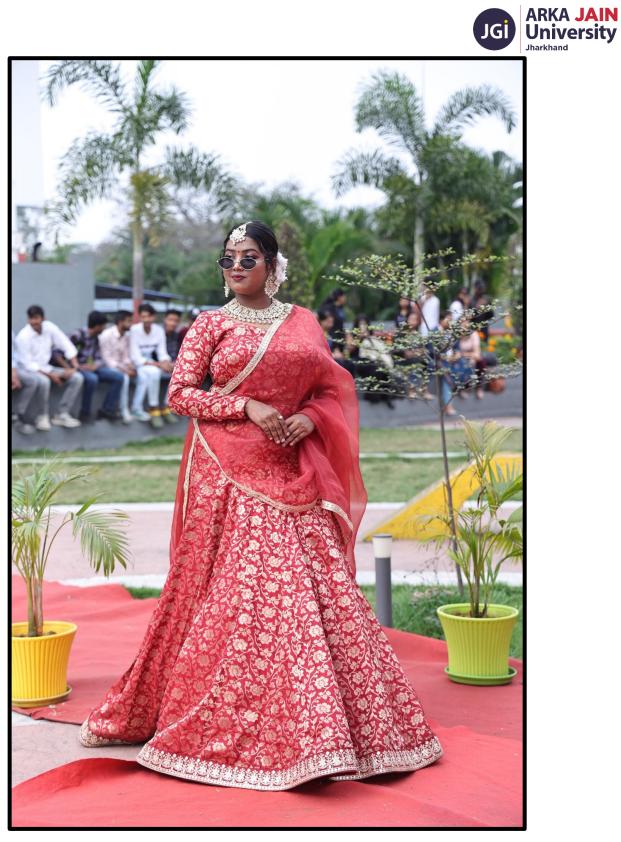

Poster of the Event

Figure 1: Poster of Shikhar & Crest 2024 Fashion Show

Glimpses of the Event

Figure 2: Student during Rampwalk

Figure 3: Student wearing Red Lehenga during fashion show

Figure 4: Student during Rampwalk