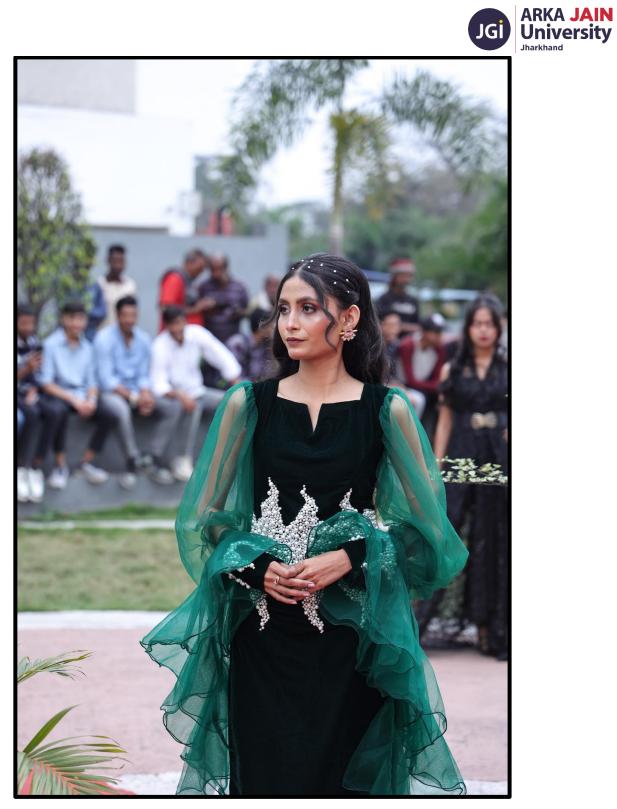

Poster of the Event

Figure 1: Poster of Shikhar & Crest 2024 Fashion Show

Glimpses of the Event

Figure 2: Student during Rampwalk

Figure 3: Student wearing Red Lehenga during fashion show

Figure 4: Student during Rampwalk

Figure 5: Student showcasing her talent during Rampwalk

Figure 6: Student during Rampwalk

Figure 7: Student during Ramp walk

Figure 8: Mrs. Mrinal Sawa being felicitated as the Guest of Honour for the fashion show