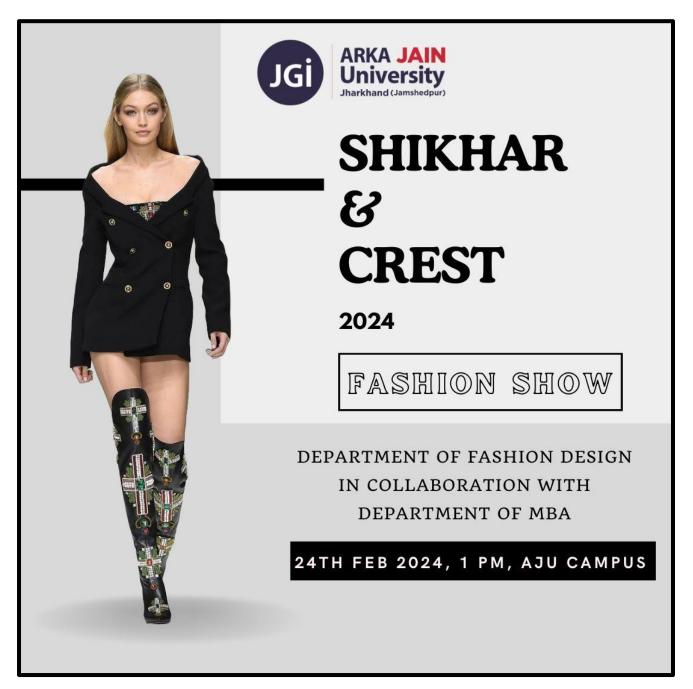

Poster of the Event

Figure 1: Poster of Shikhar & Crest 2024 Fashion Show

Glimpses of the Event

Figure 2: Student during Rampwalk

Figure 3: Student wearing Red Lehenga during fashion show

Figure 4: Student during Rampwalk