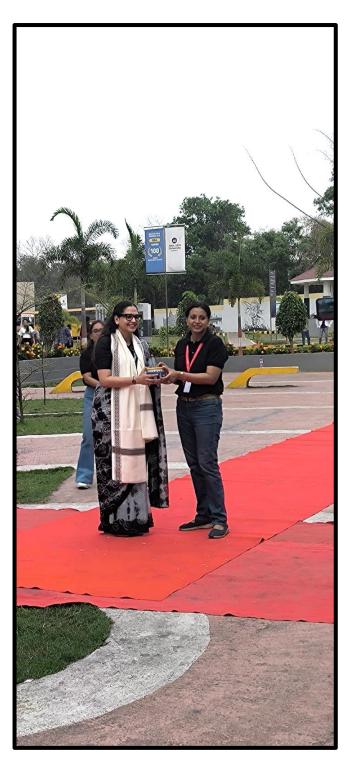

Figure 5: Student showcasing her talent during Rampwalk

Figure 6: Student during Rampwalk

Figure 7: Student during Ramp walk

Figure 8: Mrs. Mrinal Sawa being felicitated as the Guest of Honour for the fashion show

The Guest of Honour for the event was Mrs Mrinal Sawa, founder of Aamaira Fashion Studio. The audience was treated to an immersive experience that not only captivated their senses but also left a lasting impression, showcasing Arka Jain University's Department of Fashion Design as a hub for emerging talent in the dynamic field of fashion design in Jamshedpur. The faculty event coordinators for the fashion show were Mr. Anup Kumar Singh, Ms. Nikita Michelle and Ms. Manisha Singh.