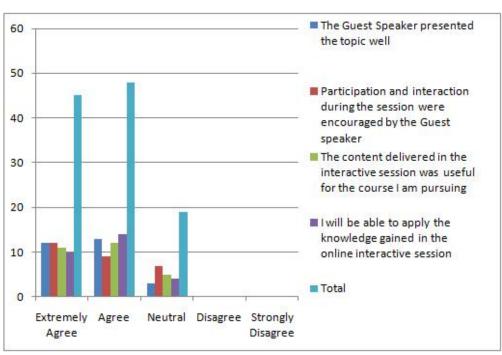

the Guest speaker    | 12                 | 9     | 7       | 0        | 0                    | 28    |
| 3                                                      | The content delivered in the interactive session was useful for the course I am pursuing | 11                 | 12    | 5       | 0        | 0                    | 28    |
| 4                                                      | I will be able to apply the knowledge gained in the online interactive session           | 10                 | 14    | 4       | 0        | 0                    | 28    |
|                                                        | Total                                                                                    | 45                 | 48    | 19      | 0        | 0                    | 112   |