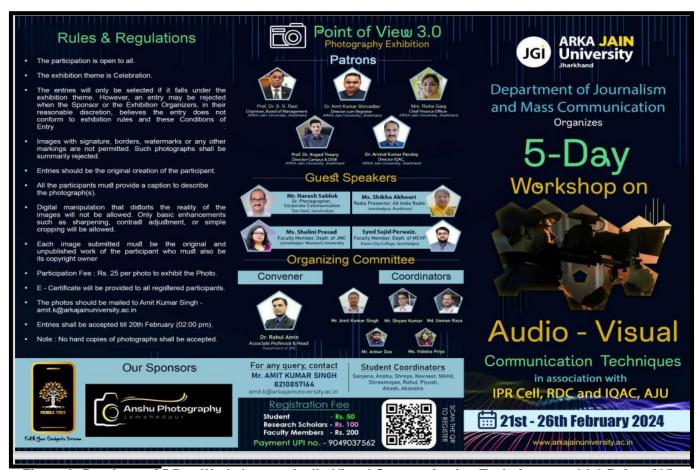

#### **Brochure of the Event**

Figure 2: Brochure of 5 Day Workshop on Audio-Visual Communication Techniques and 3.0 Point of View Photography Exhibition

Figure 3: Brochure of 5 Day Workshop on Audio-Visual Communication Techniques and 3.0 Point of View Photography Exhibition

#### **OBJECTIVE:**

- To develop audio and visual technical skills among Students.
- To encourage students to utilize their creativity in audio and visual production.
- To provide the students a platform to showcase their skills of photography.

#### **OUTCOMES:**

- Students developed audio and visual technical skills.
- Students got a platform to showcase their talent of photography skills.
- Students learnt to utilize their creativity in audio and visual production.