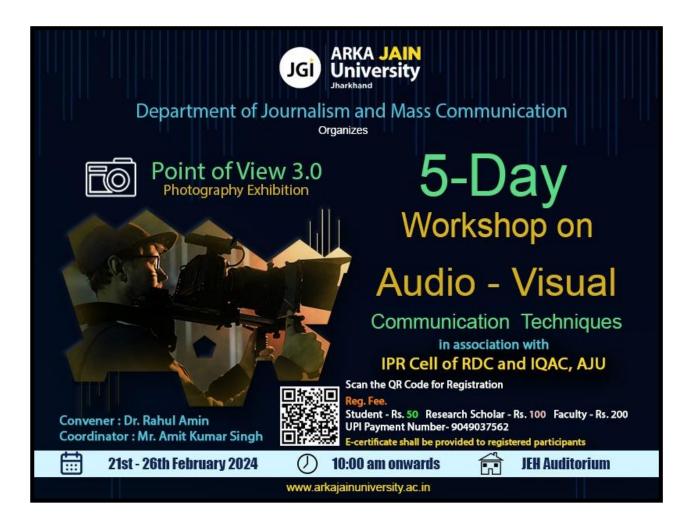

#### Poster of the Event

Figure 1: Poster of 5 Day Workshop on Audio-Visual Communication Techniques and 3.0 Point of View Photography Exhibition

## 5 DAY WORKSHOP ON AUDIO-VISUAL COMMUNICATION TECHNIQUES AND 3.0 POINT OF VIEW PHOTOGRAPHY EXHIBITION

| Date of Event       | 21.02.2024 – 26.02.2024                                                                                                                                                                                                                                                                                                                                                                                                                                                                                                                                                                                                                                                                                                                                                                                                          |  |
|---------------------|----------------------------------------------------------------------------------------------------------------------------------------------------------------------------------------------------------------------------------------------------------------------------------------------------------------------------------------------------------------------------------------------------------------------------------------------------------------------------------------------------------------------------------------------------------------------------------------------------------------------------------------------------------------------------------------------------------------------------------------------------------------------------------------------------------------------------------|--|
| Name of the Event   | 5 Day Workshop on Audio-Visual Communication<br>Techniques and 3.0 Point of View Photography<br>Exhibition                                                                                                                                                                                                                                                                                                                                                                                                                                                                                                                                                                                                                                                                                                                       |  |
| Type of the Event   | Skill Development Program, Participative Learning and Entrepreneurship Development.                                                                                                                                                                                                                                                                                                                                                                                                                                                                                                                                                                                                                                                                                                                                              |  |
| Conducted by        | Department of Journalism and Mass Communication                                                                                                                                                                                                                                                                                                                                                                                                                                                                                                                                                                                                                                                                                                                                                                                  |  |
| Resource Persons    | <ol> <li>Mr. Naresh Sablok, Senior Photographer, Corporate Communication Department, Tata Steel, Jamshedpur</li> <li>Ms. Shikha Akhouri, Senior Radio Presenter, All India Radio, Jamshedpur</li> <li>Sayed Sajid Parwez, Faculty of Journalism and Mass Communication, Karim City College, Jamshedpur</li> <li>Ms. Shalini Prasad, Faculty of Journalism and Mass Communication, Jamshedpur Women's College</li> <li>Mr. Shyam Kumar, Assistant Professor, Department of Journalism and Mass Communication, Arka Jain University, Jharkhand</li> <li>Mr. Amit Kumar Singh, Assistant Professor, Department of Journalism and Mass Communication, Arka Jain University, Jharkhand</li> <li>Mohammad Usman Raza, Assistant Professor, Department of Journalism and Mass Communication, Arka Jain University, Jharkhand</li> </ol> |  |
| Convener            | Dr. Rahul Amin, HoD, Department of Journalism & Mass Communication, ARKA JAIN University, Jharkhand (dr.rahul@arkajainuniversity.ac.in)                                                                                                                                                                                                                                                                                                                                                                                                                                                                                                                                                                                                                                                                                          |  |
| Coordinator         | Mr. Amit Kumar Singh, Assistant Professor, Arka Jain University, Jharkhand (amit.k@arkajainuniversity.ac.in)                                                                                                                                                                                                                                                                                                                                                                                                                                                                                                                                                                                                                                                                                                                     |  |
| No. Of Participants | 50                                                                                                                                                                                                                                                                                                                                                                                                                                                                                                                                                                                                                                                                                                                                                                                                                               |  |

#### **DETAILS:**

The Department of Journalism and Mass Communication of Arka Jain University organized a 'Five-day Audio Visual Communication Techniques Workshop and Point of View 3.0 Photography Exhibition'. Students and faculty members participated enthusiastically in the workshop and Photography exhibition.