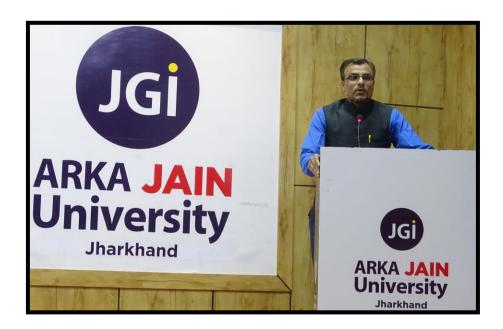

Chairman of Arka Jain University, Prof. (Dr) S. S. Razi, while addressing the students, said that the media industry is changing every day, in such a situation, it is very important for the students to keep them updated; such workshops will definitely benefit them.

Registrar and Director Dr. Amit Kumar Srivastava said that "all students should have the knowledge of audio-visual communication techniques. If you want to move ahead in this field, it is important to keep updating yourself, only then there is a bright future in this field. Such workshops will help in updating the students."