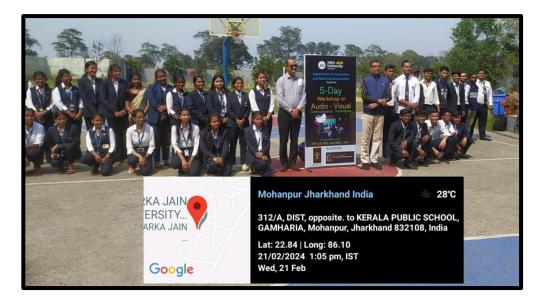

#### **DETAILS:**

The Department of Journalism and Mass Communication of Arka Jain University organized a 'Five-day Audio Visual Communication Techniques Workshop and Point of View 3.0 Photography Exhibition'. Students and faculty members participated enthusiastically in the workshop and Photography exhibition.

'Point of View 3.0 Photography Exhibition' was inaugurated by the Chief Guest Mr. Naresh Sablok, Senior Photographer, Corporate Communication Department, Tata Steel. Students as well as faculty members participated in this photography exhibition.