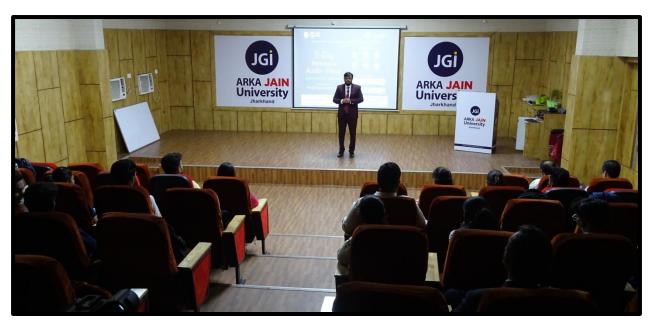

Addressing the students, Dr. Rahul Amin, Head of the Department of Journalism and Mass Communication, said that "Journalism has a lot of power, use it for the purpose of taking the society in the right direction. Photography plays a big role in making news more effective. Therefore, it is very important to take correct photography as per the news. Through this workshop, students will be helped in taking correct and effective photography as per the news. Besides, they will also be given technical knowledge on audio Production."

Figure 5: Head of the Department of Journalism and Mass Communication Dr. Rahul Amin addressing the students during Workshop on Audio-Visual Communication Techniques and 3.0 Point of View Photography Exhibition