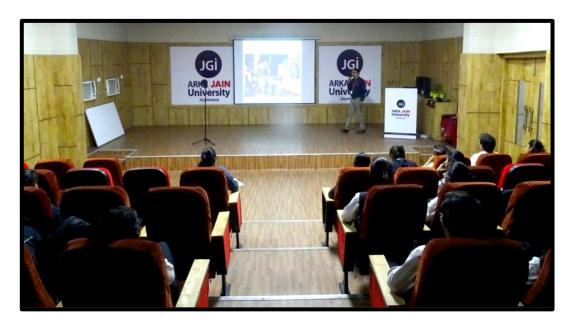

On the 1<sup>st</sup> day, Chief Guest and Guest Speaker Mr. Naresh Sablok, Senior Photographer, Corporate Communication Department, Tata Steel took a technical session on Photography; he shared his photography experience and taught the students about Industrial photography and photography related to Corporate Social Responsibility (CSR) activities. He also answered the questions of the students related to photography.

Figure 7: Chief Guest Mr. Naresh Sablok, Senior Photographer from Corporate Communication Department, Tata Steel inaugurating 3.0 Point of View Photography Exhibition

Figure 8: On Day 1, Chief Guest and Guest Speaker Mr. Naresh Sablok, Senior Photographer, Corporate Communication Department, Tata Steel, taking technical session on Photography