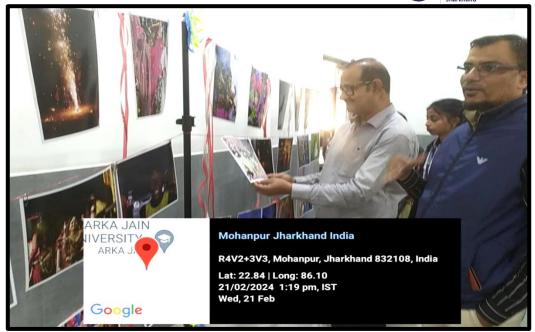

'Point of View 3.0 Photography Exhibition' was inaugurated by the Chief Guest Mr. Naresh Sablok, Senior Photographer, Corporate Communication Department, Tata Steel. Students as well as faculty members participated in this photography exhibition.

Figure 7: Chief Guest Mr. Naresh Sablok, Senior Photographer from Corporate Communication Department, Tata Steel inaugurating 3.0 Point of View Photography Exhibition

Figure 8: On Day 1, Chief Guest and Guest Speaker Mr. Naresh Sablok, Senior Photographer, Corporate Communication Department, Tata Steel, taking technical session on Photography