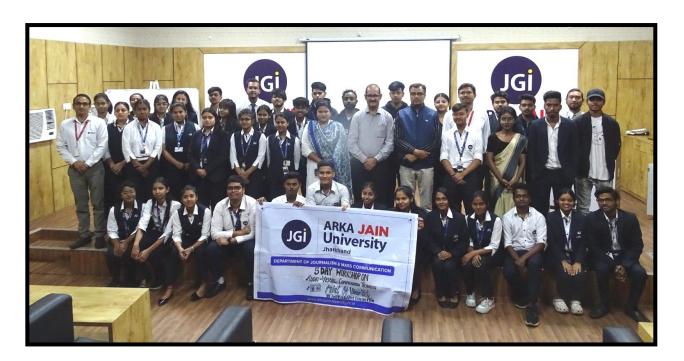

#### **Event Photos**

Figure 4: Inauguration of the workshop by Chief Guest Mr. Naresh Sablok, Senior Photographer from Corporate Communication Department, Tata Steel, Jamshedpur along with Chairman, Arka Jain University Prof. Dr. S. S. Razi, Head of the Department of JMC Dr. Rahul Amin, I.Q.A.C Director Dr. Arvind Kumar Pandey, other deans and heads of departments and faculty members.

The Workshop was inaugurated by Chief Guest Mr. Naresh Sablok, Senior Photographer, Corporate Communication Department, Tata Steel jointly with Chairman of Arka Jain University, Professor Dr. S. S. Razi, Registrar and Director Dr. Amit Kumar Shrivastav, Chief Finance and Accounts Officer Mrs. Richa Garg, Dean-Student Welfare Professor Dr. Angad Tiwari, Joint Registrar Dr. Jasbir Singh Dhanjal, Head of the Department of Journalism and Mass Communication, Dr. Rahul Amin, I.Q.A.C Director Dr. Arvind Kumar Pandey, Dean, School of Pharmacy Dr. Jyotirmaya Sahoo, Dean, (UG), SCOM Dr. Pompi Das Sengupta. The convener of the event was Dr. Rahul Amin and the coordinator of the event was Amit Kumar Singh.