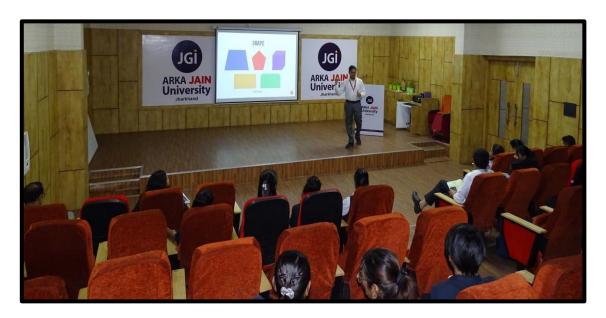

On the **4**<sup>th</sup> **day**, a technical session on film production was taken by Sayed Sajid Parwez, Faculty of Department of Journalism and Mass Communication, Karim City College, Jamshedpur

On the **5<sup>th</sup> day**, Assistant Professor Mohammad Usman Raza of the Department of Journalism and Mass Communication, Arka Jain University, Jharkhand took a technical session on video editing skills.

Figure 13: On Day 3, Resource Person, Mr. Amit Kumar Singh, Assistant Professor, Department of Journalism and Mass Communication, Arka Jain University, taking a session on Grammar of Photography

Figure 14: On Day 4, Sayed Sajid Parwez, Faculty, Department of Journalism and Mass Communication, Karim City College, Jamshedpur, taking a technical session on film production