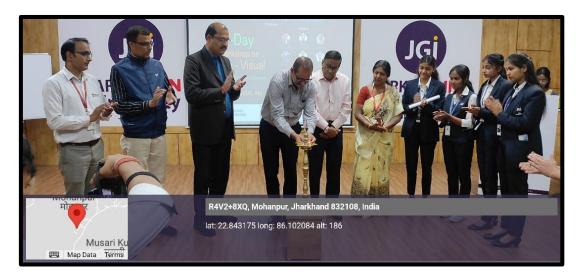

#### **Event Photos**

Figure 4: Inauguration of the workshop by Chief Guest Mr. Naresh Sablok, Senior Photographer from Corporate Communication Department, Tata Steel, Jamshedpur along with Chairman, Arka Jain University Prof. Dr. S. S. Razi, Head of the Department of JMC Dr. Rahul Amin, I.Q.A.C Director Dr. Arvind Kumar Pandey, other deans and heads of departments and faculty members.

The Workshop was inaugurated by Chief Guest Mr. Naresh Sablok, Senior Photographer, Corporate Communication Department, Tata Steel jointly with Chairman of Arka Jain University, Professor Dr. S. S. Razi, Registrar and Director Dr. Amit Kumar Shrivastav, Chief Finance and Accounts Officer Mrs. Richa Garg, Dean-Student Welfare Professor Dr. Angad Tiwari, Joint Registrar Dr. Jasbir Singh Dhanjal, Head of the Department of Journalism and Mass Communication, Dr. Rahul Amin, I.Q.A.C Director Dr. Arvind Kumar Pandey, Dean, School of Pharmacy Dr. Jyotirmaya Sahoo, Dean, (UG), SCOM Dr. Pompi Das Sengupta. The convener of the event was Dr. Rahul Amin and the coordinator of the event was Amit Kumar Singh.