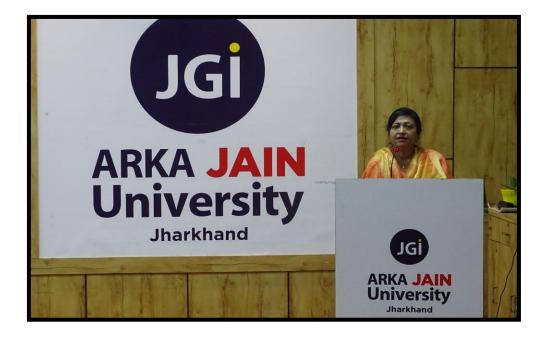

Addressing the students, Dr. Rahul Amin, Head of the Department of Journalism and Mass Communication, said that "Journalism has a lot of power, use it for the purpose of taking the society in the right direction. Photography plays a big role in making news more effective. Therefore, it is very important to take correct photography as per the news. Through this workshop, students will be helped in taking correct and effective photography as per the news. Besides, they will also be given technical knowledge on audio Production."

Figure 5: Head of the Department of Journalism and Mass Communication Dr. Rahul Amin addressing the students during Workshop on Audio-Visual Communication Techniques and 3.0 Point of View Photography Exhibition