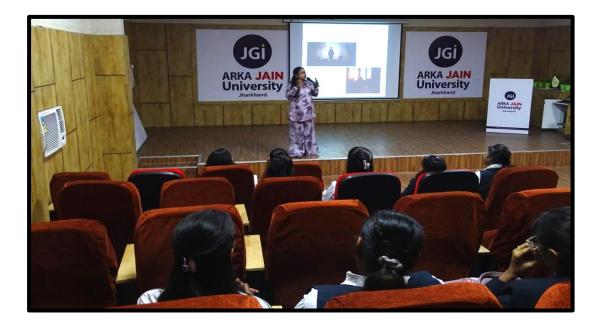

On the **2**<sup>nd</sup> **day**, the Guest Speaker Ms. Shalini Prasad, Faculty of Department of Journalism and Mass Communication, Jamshedpur Women's College, took a session on Lighting Technology. Resource Person Mohammad Usman Raza, Assistant Professor of Arka Jain University, Jharkhand took a technical session on Visual Design Elements.

Figure 9: On Day 2, Guest Speaker Ms. Shalini Prasad, Faculty of Department of Journalism and Mass Communication, Jamshedpur Women's College, taking session on Lighting Technology

Figure 10: On Day 2, Resource Person Mohammad Usman Raza, Assistant Professor, Arka Jain University, taking a technical session on Visual Design Elements