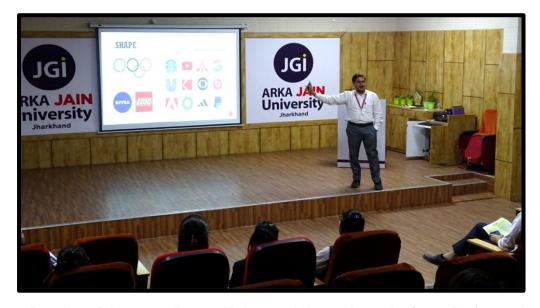

On the **3**<sup>rd</sup> **day**, Guest Speaker Ms. Shikha Akhouri, Senior radio presenter of All India Radio took a session on All India Radio program formats and scripting. Resource Person Mr. Shyam Kumar, Assistant Professor, Department of Journalism and Mass Communication, Arka Jain University, Jharkhand, took a technical session on Radio Commercial Production and Podcasting. Resource Person Mr. Amit Kumar Singh, Assistant Professor, Department of Journalism and Mass Communication, Arka Jain University, Jharkhand, took a session on Grammar of Photography.

Figure 11: On Day 3, Guest Speaker Ms. Shikha Akhouri, Senior radio presenter of All India Radio, Jamshedpur, taking a session on program formatting and scripting

Figure 12: On Day 3, Resource Person Mr. Shyam Kumar, Assistant Professor, Department of Journalism and Mass Communication, Arka Jain University, taking a technical session on Radio Commercial Production and Podcasting.