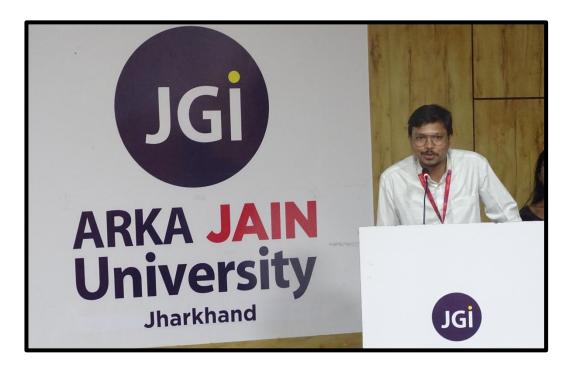

The Workshop was inaugurated by Chief Guest Mr. Naresh Sablok, Senior Photographer, Corporate Communication Department, Tata Steel jointly with Chairman of Arka Jain University, Professor Dr. S. S. Razi, Registrar and Director Dr. Amit Kumar Shrivastav, Chief Finance and Accounts Officer Mrs. Richa Garg, Dean-Student Welfare Professor Dr. Angad Tiwari, Joint Registrar Dr. Jasbir Singh Dhanjal, Head of the Department of Journalism and Mass Communication, Dr. Rahul Amin, I.Q.A.C Director Dr. Arvind Kumar Pandey, Dean, School of Pharmacy Dr. Jyotirmaya Sahoo, Dean, (UG), SCOM Dr. Pompi Das Sengupta. The convener of the event was Dr. Rahul Amin and the coordinator of the event was Amit Kumar Singh.

Honourable Chief Guest Mr. Naresh Sablok, Senior Photographer from Corporate Communication Department, Tata Steel was welcomed by the chairman of Arka Jain University (Dr.) S. S. Razi by presenting him a memento, sapling and a shawl.