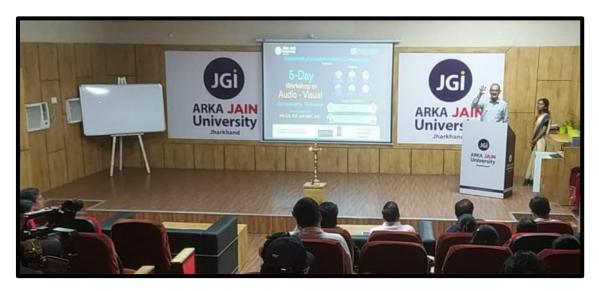

Figure 5: Head of the Department of Journalism and Mass Communication Dr. Rahul Amin addressing the students during Workshop on Audio-Visual Communication Techniques and 3.0 Point of View Photography Exhibition