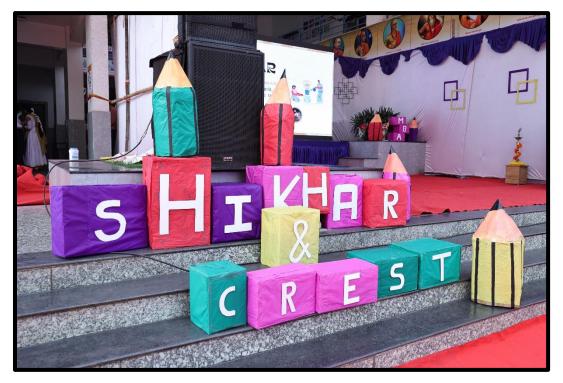

## Poster of the Event

Figure 1: Poster of Crest- The Annual Management Fest 2024