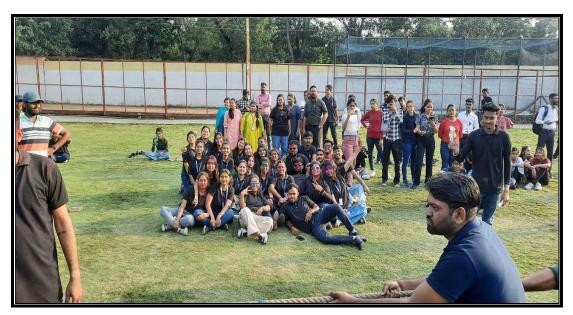

Figure 5: The Students of MBA & Participants at Tug of War Contest

Figure 6: The band Sweet Timbre & DJ Amit performing during the Fest

Figure 7: The Judges during the contest of various events

Figure 8: The Students of MBA performing Ganesh Vandana at Shikhar 2024