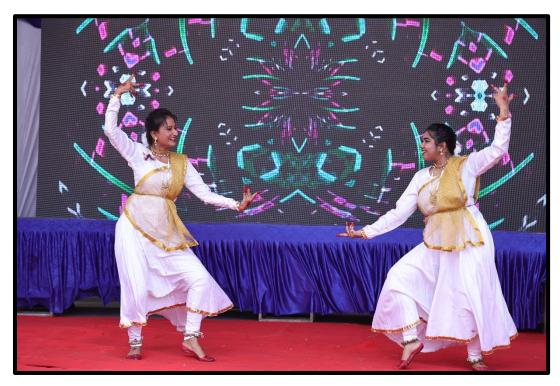

Figure 5: The Students of MBA & Participants at Tug of War Contest

Figure 6: The band Sweet Timbre & DJ Amit performing during the Fest

Figure 7: The Judges during the contest of various events

Figure 8: The Students of MBA performing Ganesh Vandana at Shikhar 2024