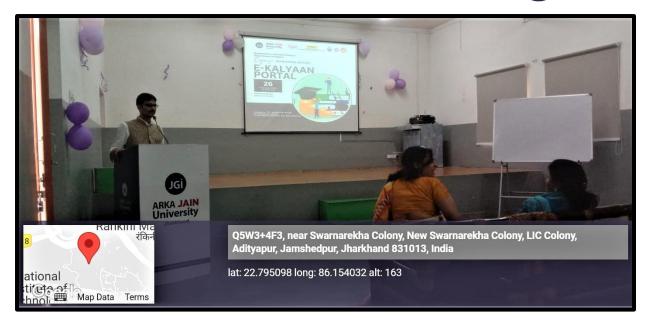

## Glimpse of the Event

Figure 2: Speaker giving Insight about Govt. Scholarship Schemes -Overview

Figure 3: Speaker- Sharing process of applying through Kalyan Portal

Figure 4: Speaker Sharing about Benefits of getting Scholarship