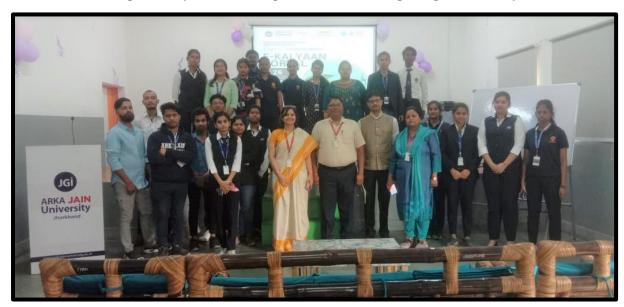

## Glimpse of the Event

Figure 2: Speaker giving Insight about Govt. Scholarship Schemes -Overview

Figure 3: Speaker- Sharing process of applying through Kalyan Portal

Figure 4: Speaker Sharing about Benefits of getting Scholarship

Figure 5: Students and faculties after the session