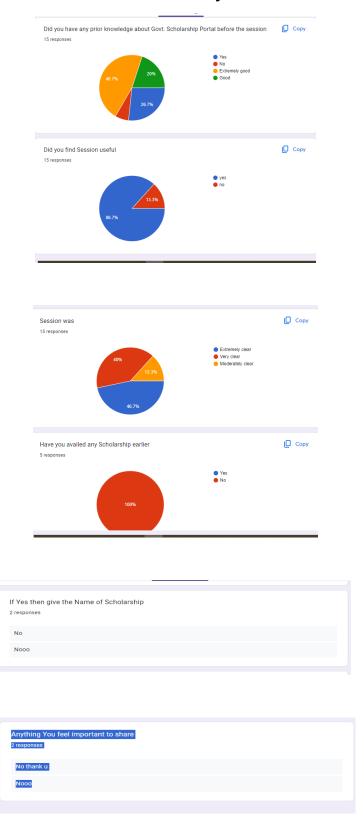

|



# Feedback analysis