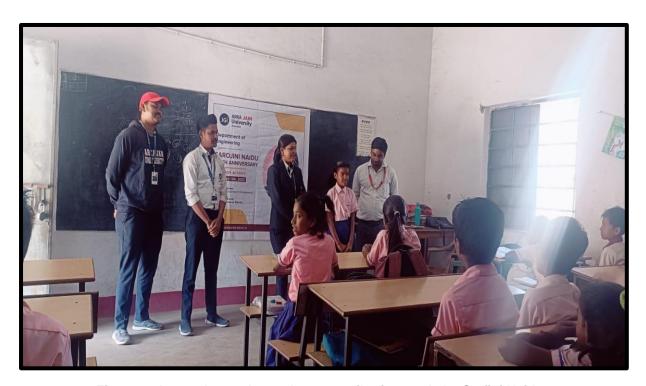

## **Photos of the Event**

Figure 2: Geo Tag Photo

Figure 3: Activity is in Government School

Figure 4: Aware the students about contribution made by Sarjini Naidu