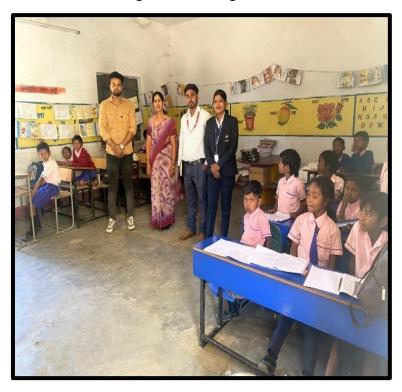

## **Photos of the Event**

Figure 2: Geo Tag Photo

Figure 3: Activity is in Government School

Figure 4: Aware the students about contribution made by Sarjini Naidu