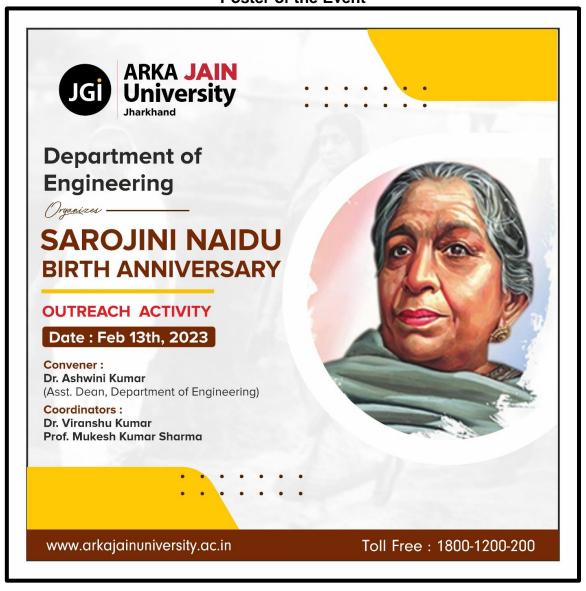

s struggle for India's independence. She became a part of the national movement and became a follower of Mahatma Gandhi and his idea of swaraj (self rule). She was appointed Congress president in 1925 and, when India achieved its independence, became Governor of the United Provinces in 1947.

Naidu's literary work as a poet earned her the nickname the "Nightingale of India" by Gandhi because of the colour, imagery and lyrical quality of her poetry. Her oeuvre includes both children's poems and others written on more serious themes including patriotism and tragedy. Published in 1912, "In the Bazaars of Hyderabad" remains one of her most popular poems.

**TAKEAWAY (OUTCOMES):** Students got information about contribution made by Sarjini Naidu in national building.



## Poster of the Event



Figure 1: Poster of Sarojini Naidu Birth Anniversary



## **Photos of the Event**



Figure 2: Geo Tag Photo



Figure 3: Activity is in Government School





Figure 4: Aware the students about contribution made by Sarjini Naidu



# **List of Participants**

| ARKA JAIN<br>Univesity          |                                                | Department of Engineering                    |                                       |                 |  |
|---------------------------------|------------------------------------------------|----------------------------------------------|---------------------------------------|-----------------|--|
|                                 |                                                |                                              | articipants