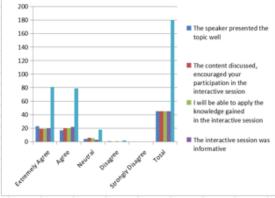

## Feedback analysis

|            | Student Feedback Analysis                               |                    |       |         |          |                      |       |
|------------|---------------------------------------------------------|--------------------|-------|---------|----------|----------------------|-------|
| SI.<br>No. | Description                                             | Extremely<br>Agree | Agree | Neutral | Disagree | Strongly<br>Disagree | Total |
|            | The speaker presented the topic                         |                    |       |         |          |                      |       |
| 1          | well                                                    | 5                  | 5     | 1       | 1        | 0                    | 12    |
|            | The content discussed, encouraged your participation in |                    |       |         |          |                      |       |
| 2          | the interactive session                                 | 2                  | 5     | 6       | 0        |                      | 13    |
|            | I will be able to apply the knowledge gained in the     |                    |       |         |          |                      |       |
| 3          | interactive session                                     | 2                  | 4     | 5       | 1        |                      | 12    |
|            | The interactive session was                             |                    |       |         |          |                      |       |
| 4          | informative                                             | 5                  | 2     | 3       | 0        |                      | 10    |
|            | Total                                                   | 14                 | 16    | 15      | 2        |                      | 47    |