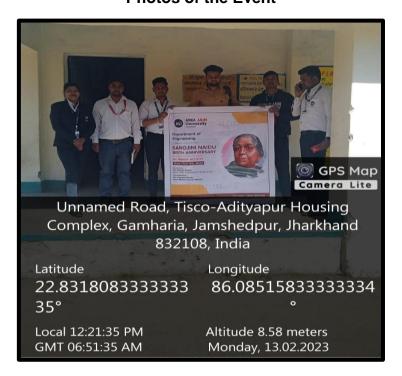

## **Photos of the Event**

Figure 2: Geo Tag Photo

Figure 3: Activity is in Government School

Figure 4: Aware the students about contribution made by Sarjini Naidu