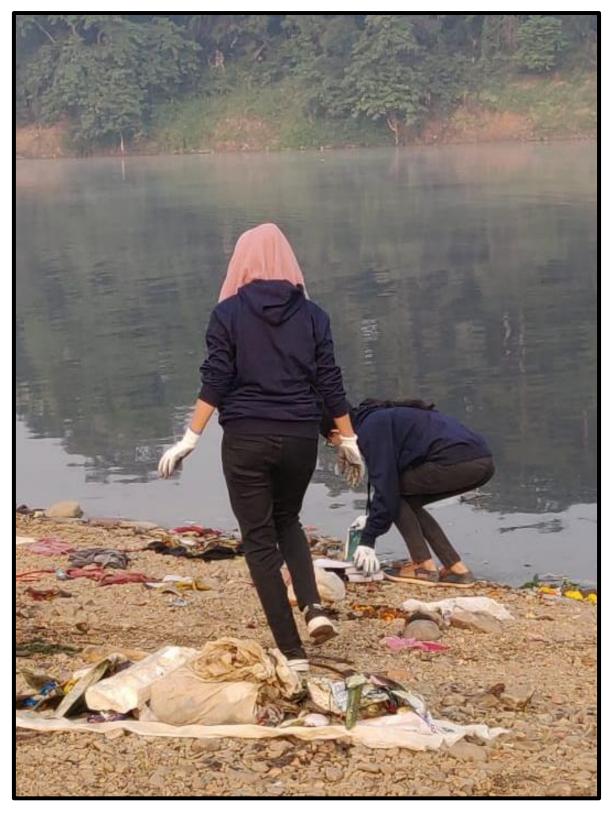

### Glimpse of the Event

Figure 2: Students of Arka Jain University cleaning the river bank

Figure 3: Group Photo during River Cleaning Drive

Figure 4: Students Collecting Garbage from the River Bank