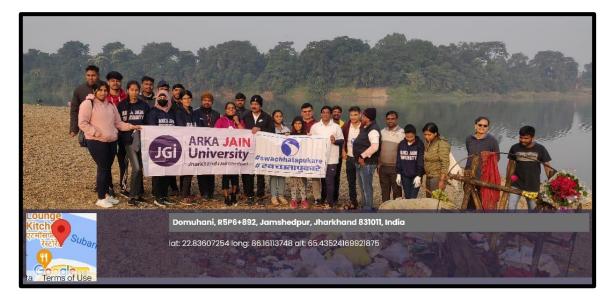

### Glimpse of the Event

Figure 2: Students of Arka Jain University cleaning the river bank

Figure 3: Group Photo during River Cleaning Drive

Figure 4: Students Collecting Garbage from the River Bank