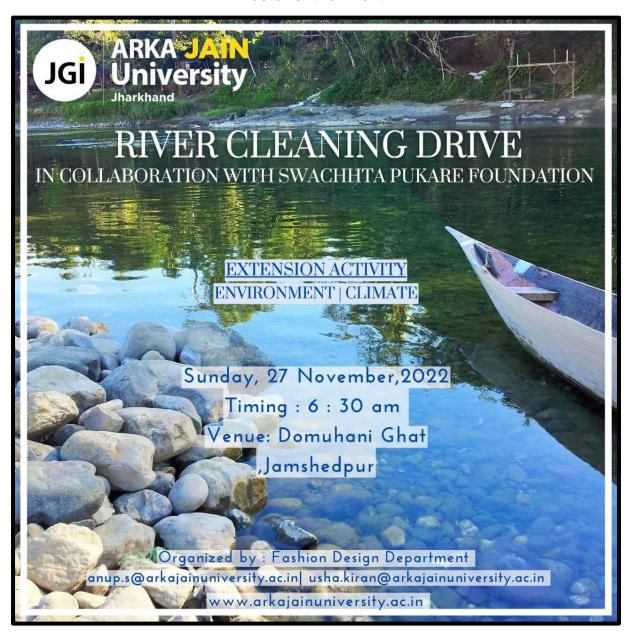

hours of effort. After that it was collected and transported to the garbage throwing spot by the Jamshedpur Municipal vehicle. All the students and faculty members enthusiastically participated in the programme. The main objective of organizing this program was to make the students aware about the conservation of the environment, which was fruitful. At the same time, awareness also came among the students that how their positive or negative attitude towards the environment can affect the future generation. All the heads and professors of the university had a special contribution in making this program successful.

#### TAKEAWAY (OUTCOME):

The students could learn the significance of cleanliness and were made aware of keeping the river clean for better tomorrow.

#### Poster of the Event



Figure 1: Poster of the River Cleaning Drive

### Glimpse of the Event



Figure 2: Students of Arka Jain University cleaning the river bank



Figure 3: Group Photo during River Cleaning Drive



Figure 4: Students Collecting Garbage from the River Bank

## **List of Participants**

| Attendance Sheet- River cleaning Dr                   | ive                                |
|-------------------------------------------------------|------------------------------------|
| Organized by BA(H) FASHION DESIGN                     |                                    |
| Date-27- Nov-22 Event cordinator Annae Kunge Singin   |                                    |
| Event cordinator ANUP KUMAR SINGH Signature Signature |                                    |
|