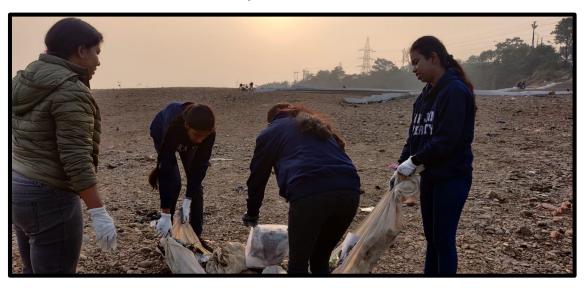

### Glimpse of the Event

Figure 2: Students of Arka Jain University cleaning the river bank

Figure 3: Group Photo during River Cleaning Drive

Figure 4: Students Collecting Garbage from the River Bank