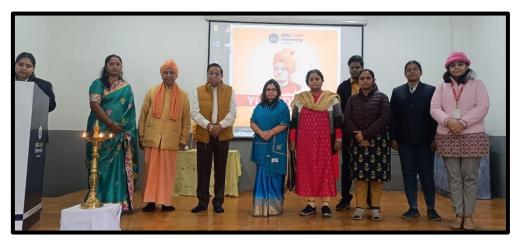

## ABOUT THE EVENT:

As the day is observed to commemorate the birthday of Swami Vivekananda, one of India's most influential leaders. This national event honour the country's youth and encourages them to embrace Vivekananda's ideas and philosophies. Yuva Diwas was celebrated as A Tribute to Swami Vivekananda. The event was led by the anchors Shanvi Babber and Mankirat Kour. The event was inaugurated by lightning of the lamp which was by the university dignitaries. The welcome note was given by Dr. Rupa Sarkar. The Chairman, Board of Management Prof Dr. SS Razi and the Head of the Department of Ba English (H) Ms. Rajkumari Ghosh felicitated Swami Muktatmanand Maharaj. In this event a sub event was presented as the Tribute to Swami Vivekananda, the quiz compition was held which was again conducted by the Department of English. The winners of the quiz compition were awarded by Swami Ji and the Chairman, Board of Management Prof Dr. SS Razi. The beautiful miming act was presented by the students of Ba English (h) second year. The chief guest Swami Muktatmanand Maharaj gave the speech regarding the how to to boost youngsters' skills and positive participation. Moving on to the next was the prize distribution of the quiz competition, given by Swami Ji and Chairman Board of Management Prof Dr. SS Razi. The event was wrapped up by the vote of thanks given by Ms. Shahin Fatma.

# **EVENT PICTURES**

Figure 2: Participants during Celebration

Figure 3: Inaugural Session

Figure 4: All Dignitaries in stage

Figure 5: Prize Winners of the Quiz Competition

Figure 6: Prize Winners of the Quiz Competition