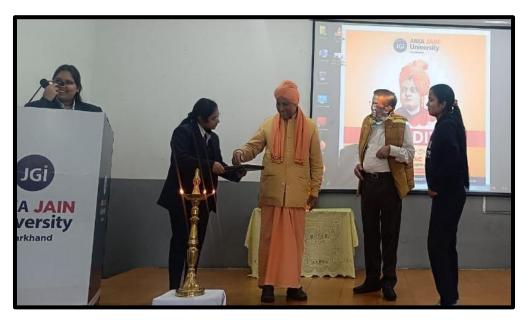

## ABOUT THE EVENT:

As the day is observed to commemorate the birthday of Swami Vivekananda, one of India's most influential leaders. This national event honour the country's youth and encourages them to embrace Vivekananda's ideas and philosophies. Yuva Diwas was celebrated as A Tribute to Swami Vivekananda. The event was led by the anchors Shanvi Babber and Mankirat Kour. The event was inaugurated by lightning of the lamp which was by the university dignitaries. The welcome note was given by Dr. Rupa Sarkar. The Chairman, Board of Management Prof Dr. SS Razi and the Head of the Department of Ba English (H) Ms. Rajkumari Ghosh felicitated Swami Muktatmanand Maharaj. In this event a sub event was presented as the Tribute to Swami Vivekananda, the quiz compition was held which was again conducted by the Department of English. The winners of the quiz compition were awarded by Swami Ji and the Chairman, Board of Management Prof Dr. SS Razi. The beautiful miming act was presented by the students of Ba English (h) second year. The chief guest Swami Muktatmanand Maharaj gave the speech regarding the how to to boost youngsters' skills and positive participation. Moving on to the next was the prize distribution of the quiz competition, given by Swami Ji and Chairman Board of Management Prof Dr. SS Razi. The event was wrapped up by the vote of thanks given by Ms. Shahin Fatma.

# **EVENT PICTURES**

Figure 2: Participants during Celebration

Figure 3: Inaugural Session

Figure 4: All Dignitaries in stage

Figure 5: Prize Winners of the Quiz Competition

Figure 6: Prize Winners of the Quiz Competition