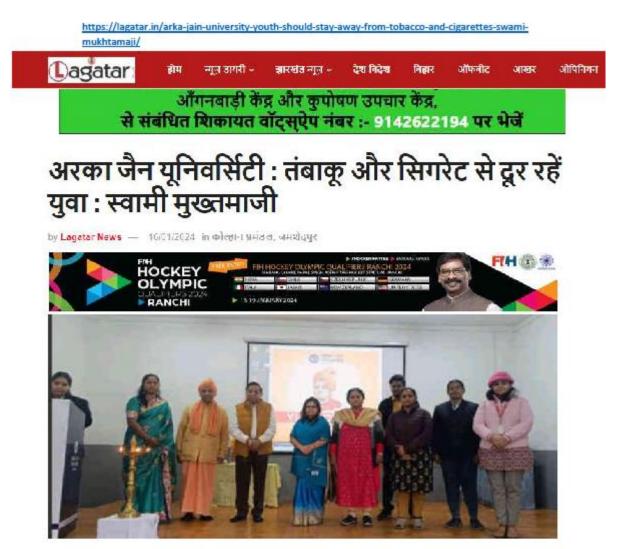

### Press Release of the event

ARKA 🚽

Universit

JGİ

Jamshedpur (Anand Mishra) : जगशेदपुर के गरहरिया स्थित अर्का जैन विश्वविद्यालय ने राष्ट्रीय युवा दिवस के उपलक्ष्म में एक कार्यक्रम का आगोजन हुआ, इसके मुख्य आतेथि भारत सेवाश्रम सोनारी के सचिव रवामी मुख्तमाजी थे. मुख्य अतिथि के साथ यूनिवर्सिटी प्रबन्धन मंडल के अध्यक्ष डों (प्रो) एसएस रजी ऑर संकाय सदस्य ने संयुवत रूप से दीप प्रज्ज्वतिक कर का कार्यक्रम की शुरुआत की

मुख्य अतिथि ने विद्यार्थियों को तंबाक़ और सिगरेट के हानिकारक प्रभावों की जानकारी देते हुए इन सबसे परहेज रखने की सीख दी: उन्होंने कहा कि यह न केवल इसका सेवन करने वाले व्यक्ति, बल्कि आसपास के लोगों को भी प्रभावित करता है डॉ एसएस रजी ने आज के युवाओं को प्रेरित किया कि जब तक वे सफल नहीं हो जाते तब तक अपने सपनों को न छोड़ें

इस अवसर पर विश्वविद्यालय के विद्याधियों के लिए एक निबंध प्रतियोगिता और प्रश्नोत्तरी का भी आयोजन किया गया. इसका विषय रवामी विवेकानंद और उनके कार्यों पर आधारित था। इस अवसर पर बीए अंग्रेजी के छात्रों ने समाज के उत्थान के लिए ठॉक्टरों के योगदान पर एक नृत्य नाटिका प्रस्तुत की, बाधोटेक के छात्रों ने खाल के युवाओं को उसी देशयक्ति को विकसित करने के संदेश से युवत एक गीत प्रस्तुत किया जो खामी विवेकानंद में थी। कार्यक्रम संयोजक राजकुमारी घोष और कार्यक्रम संवोद्धक ठॉ रूपा सरकार थीं। श्रन्यवाद जापन शाहीन फातिगा ने किया.