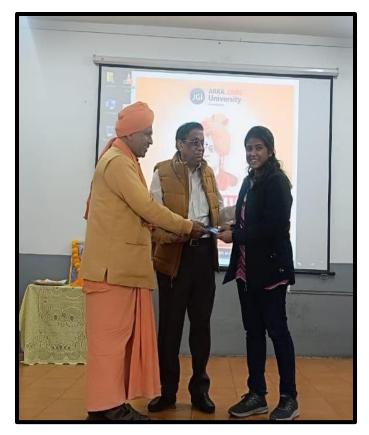

## ABOUT THE EVENT:

As the day is observed to commemorate the birthday of Swami Vivekananda, one of India's most influential leaders. This national event honour the country's youth and encourages them to embrace Vivekananda's ideas and philosophies. Yuva Diwas was celebrated as A Tribute to Swami Vivekananda. The event was led by the anchors Shanvi Babber and Mankirat Kour. The event was inaugurated by lightning of the lamp which was by the university dignitaries. The welcome note was given by Dr. Rupa Sarkar. The Chairman, Board of Management Prof Dr. SS Razi and the Head of the Department of Ba English (H) Ms. Rajkumari Ghosh felicitated Swami Muktatmanand Maharaj. In this event a sub event was presented as the Tribute to Swami Vivekananda, the quiz compition was held which was again conducted by the Department of English. The winners of the quiz compition were awarded by Swami Ji and the Chairman, Board of Management Prof Dr. SS Razi. The beautiful miming act was presented by the students of Ba English (h) second year. The chief guest Swami Muktatmanand Maharaj gave the speech regarding the how to to boost youngsters' skills and positive participation. Moving on to the next was the prize distribution of the quiz competition, given by Swami Ji and Chairman Board of Management Prof Dr. SS Razi. The event was wrapped up by the vote of thanks given by Ms. Shahin Fatma.

# **EVENT PICTURES**

Figure 2: Participants during Celebration

Figure 3: Inaugural Session

Figure 4: All Dignitaries in stage

Figure 5: Prize Winners of the Quiz Competition

Figure 6: Prize Winners of the Quiz Competition