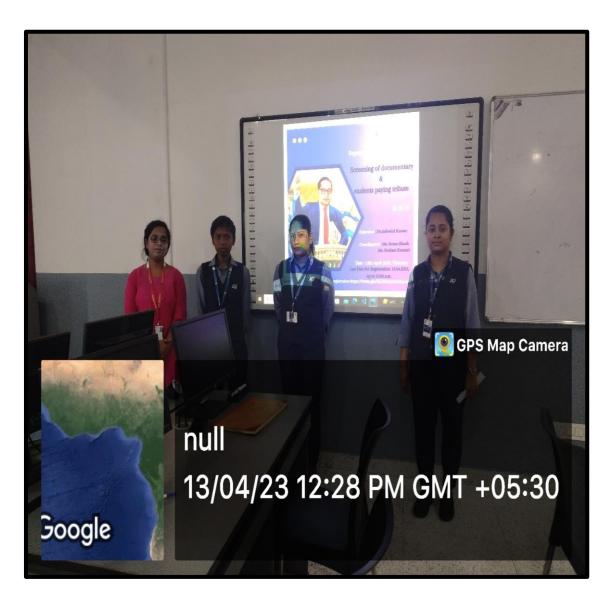

# Photos of the Event

Figure 2: The three students who payed tribute to Dr. B. R. Ambedkar.

Figure 3: Students enthusiastically viewing the movie.