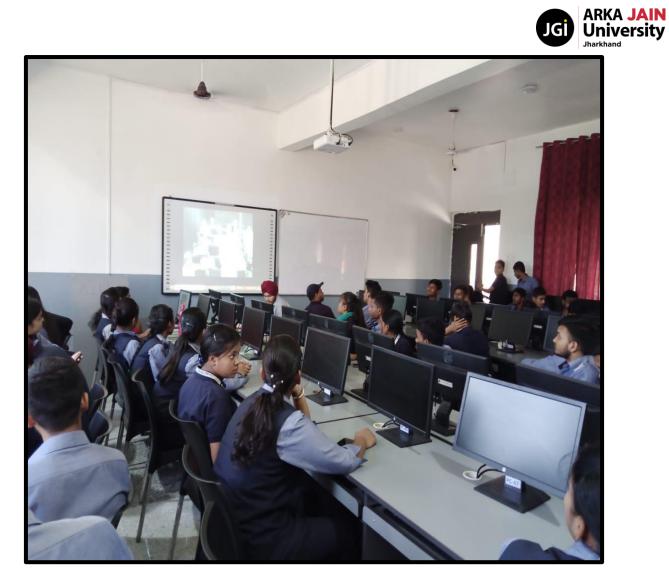

# Photos of the Event

Figure 2: The three students who payed tribute to Dr. B. R. Ambedkar.

Figure 3: Students enthusiastically viewing the movie.