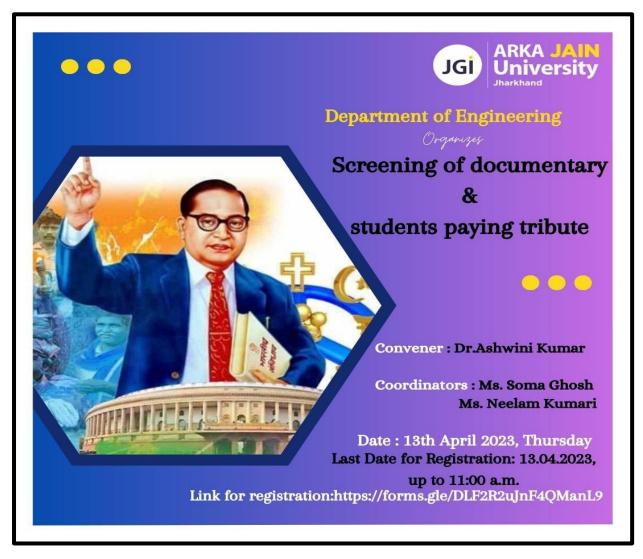

irness.



**Emphasis on Brotherhood:** The celebration underscored the importance of brotherhood, fostering a sense of unity and solidarity among the participants. Dr. Ambedkar's vision of a harmonious society based on mutual respect and understanding echoed through the event, promoting a spirit of togetherness.

In conclusion, the Ambedkar Jayanti celebration successfully honored the legacy of Dr. B.R. Ambedkar, bringing together a community to reflect on his teachings. The event left a lasting impact, encouraging individuals to embody the values of humanity, equality, and brotherhood in their daily lives. Through such commemorations, the spirit of Dr. Ambedkar's vision continues to inspire and guide future generations toward a more just and inclusive society.



## Poster of the Event



Figure 1: Poster of the 'Ambedkar Jayanti'



# Photos of the Event



Figure 2: The three students who payed tribute to Dr. B. R. Ambedkar.



Figure 3: Students enthusiastically viewing the movie.

# List of participants

ARKA JAIN University

JGİ



Estd. Under Jharkhand State Private University Act

**Event Registration cum Attendance Form** 

Department of Engineering & IT

Name of the event :-- Ambedkar Jayanti

Date of the event :-- 13/04/23

| 3 4  | Nikita Kumani               | A30/210947  | A COMPANY AND A COMPANY AND A COMPANY |
|------|-----------------------------|-------------|---------------------------------------|
| 3 4  |                             | 10-12101-2- | Altheir Kenn                          |
| 3 4  | Sandrepa Patria             | 430/210063  | Saderpa Patr