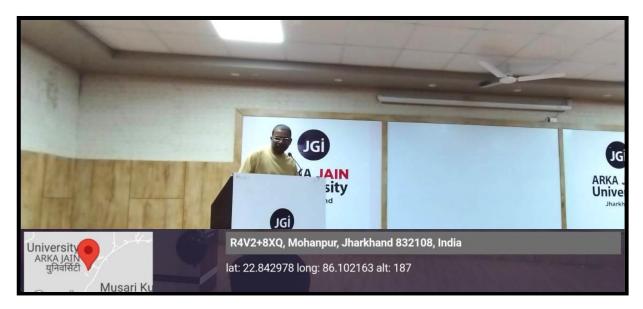

**OBJECTIVE**: For a happier and satisfied life people should rely upon healthy relationships. Healthy relationships can increase sense of worth and belongingness.

**DETAILS:** A session on Fundamental building blocks of positive relationships conducted on 3<sup>rd</sup> Jan 2024. Session will address by Dr Ruturaj Dora the Dean of Capital Institute of Management and Science, Bhubaneswar. Open Dialogue, Trust, and Vulnerability are the three building blocks of a successful and happy relationship. Strengthening all of these areas in your current relationship creates joy and fulfilment in many other areas of our lives. Dr Dora briefed about execution, collaboration, problem solving, communication and trust. Mr Jasbir Singh Dhanjal witnessed the session and felicitated Dr. Dora offering him a shawl and memento. Dr. Jyotirmaya Sahoo, Dean of SOHAS, ARKA JAIN University introduced Dr Dora to the audience. Among others students and faculty members were the audience.

### Photos of the Event

Figure 2: Dr. Jyotirmaya Sahoo introducing Dr. Ruturaj Dora to the audience

Figure 3: Dr. Ruturaj Dora addressing the audience

Figure 4: Joint Registrar ARKA JAIN University felicitating Guest Speaker