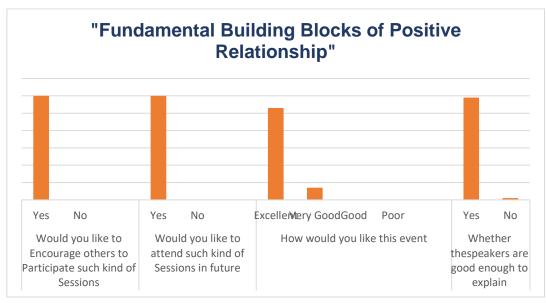

| ++      | +    | +    | + | +        | - |          |             |                                                         | _                       |       | H                | - | Н |                |
| 9    |                   |              |                               | +       | +    | +    | + | +        | - |          | -           |                                                         |                         |       | Н                |   | Н |                |
| 10   |                   |              |                               | +       | +    | +    | + | H        |   |          | -           | -                                                       |                         |       |                  |   | Н |                |



## **Feedback Analysis**