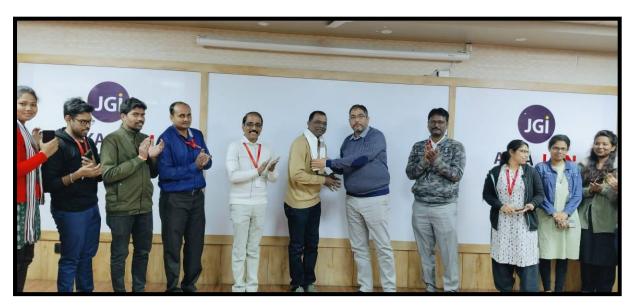

**OBJECTIVE**: For a happier and satisfied life people should rely upon healthy relationships. Healthy relationships can increase sense of worth and belongingness.

**DETAILS:** A session on Fundamental building blocks of positive relationships conducted on 3<sup>rd</sup> Jan 2024. Session will address by Dr Ruturaj Dora the Dean of Capital Institute of Management and Science, Bhubaneswar. Open Dialogue, Trust, and Vulnerability are the three building blocks of a successful and happy relationship. Strengthening all of these areas in your current relationship creates joy and fulfilment in many other areas of our lives. Dr Dora briefed about execution, collaboration, problem solving, communication and trust. Mr Jasbir Singh Dhanjal witnessed the session and felicitated Dr. Dora offering him a shawl and memento. Dr. Jyotirmaya Sahoo, Dean of SOHAS, ARKA JAIN University introduced Dr Dora to the audience. Among others students and faculty members were the audience.

### Photos of the Event

Figure 2: Dr. Jyotirmaya Sahoo introducing Dr. Ruturaj Dora to the audience

Figure 3: Dr. Ruturaj Dora addressing the audience

Figure 4: Joint Registrar ARKA JAIN University felicitating Guest Speaker