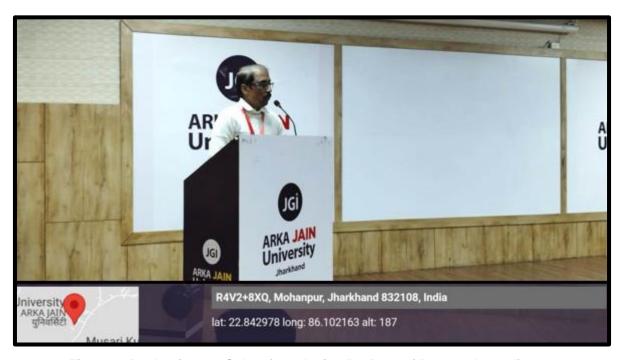

**OBJECTIVE**: For a happier and satisfied life people should rely upon healthy relationships. Healthy relationships can increase sense of worth and belongingness.

**DETAILS:** A session on Fundamental building blocks of positive relationships conducted on 3<sup>rd</sup> Jan 2024. Session will address by Dr Ruturaj Dora the Dean of Capital Institute of Management and Science, Bhubaneswar. Open Dialogue, Trust, and Vulnerability are the three building blocks of a successful and happy relationship. Strengthening all of these areas in your current relationship creates joy and fulfilment in many other areas of our lives. Dr Dora briefed about execution, collaboration, problem solving, communication and trust. Mr Jasbir Singh Dhanjal witnessed the session and felicitated Dr. Dora offering him a shawl and memento. Dr. Jyotirmaya Sahoo, Dean of SOHAS, ARKA JAIN University introduced Dr Dora to the audience. Among others students and faculty members were the audience.

### Photos of the Event

Figure 2: Dr. Jyotirmaya Sahoo introducing Dr. Ruturaj Dora to the audience

Figure 3: Dr. Ruturaj Dora addressing the audience

Figure 4: Joint Registrar ARKA JAIN University felicitating Guest Speaker