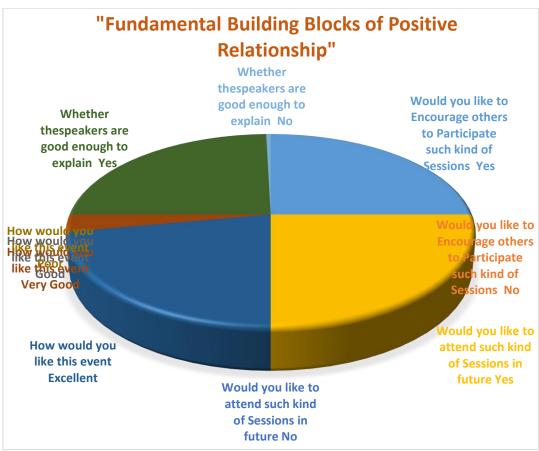

| ++      | +    | +    | + | +        | - |          |             |                                                         | _                       |       | H                | - | Н |                |
| 9    |                   |              |                               | +       | +    | +    | + | +        | - |          | -           |                                                         |                         |       | Н                |   | Н |                |
| 10   |                   |              |                               | +       | +    | +    | + | H        |   |          | -           | -                                                       |                         |       |                  |   | Н |                |



## **Feedback Analysis**