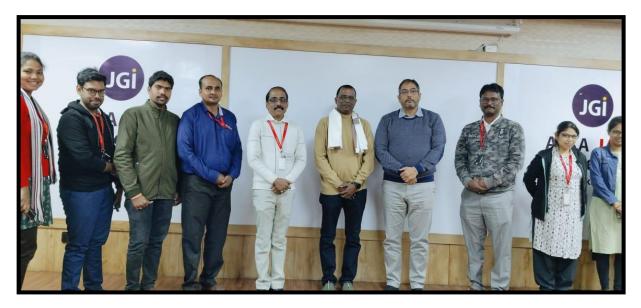

Figure 5: Dr. Ruturaj Dora along with members of ARKA JAIN University, School of Pharmacy