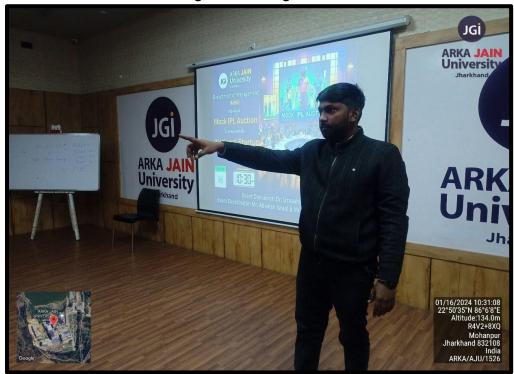

# Photos of the Event

Figure 2: Geo Tag Photo

Figure 3: Mr. R. Abishek Israel sharing his knowledge with the students

Figure 4: students Paying attention towards the speaker.