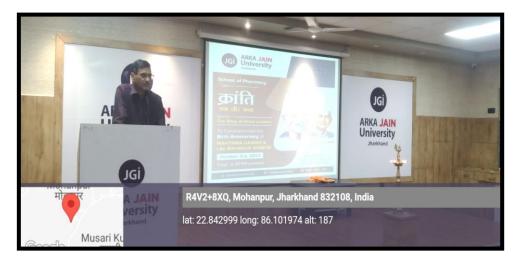

**OBJECTIVE**: Celebrating the birth anniversaries of Mahatma Gandhi and Lal Bahadur Shastri is a way to honour their legacies, promote their ideals, educate the youth, inspire leadership, foster unity, and engage in activities that align with their principles for a better society and world .It also includes paying tribute to their contributions. These celebrations serve as reminders of their legacies and the values they stood for. **DETAILS:** To commemorate the birth anniversary of Mahatma Gandhi and Lal Bahadur Shastri, the School of Pharmacy organized an event titled "Kranti Ek Veer Katha Episode 7: The Story of Great Leaders" on October 3, 2023, at Seminar Hall Block B. The event was witnessed by Dr. S.S. Razi, Chairman Board of Management, Dr. Angad Tiwari, Dean Student Welfare, and Dr. Jyotirmaya Sahoo, Dean of School of Pharmacy, ARKA JAIN University, Additionally, the Heads of different Departments, faculty members, and students were present at the event. The event commenced with the lighting of lamps by the dignitaries and faculty members, followed by a floral tribute to the great leaders. The program continued with a devotional performance of Ram Dhoon a spiritual song by Suman Mohapatra, a student of the School of Pharmacy. Subsequently, Dr. S.S. Razi, Dr. Angad Tiwari, and Dr. Jyotirmaya Sahoo delivered valuable speeches, enlightening the students about the significant contributions of these leaders to promote peace and a serene environment in today's world. The event also featured a storytelling competition in which students narrated stories of these two great leaders. Ms. Sriti Paul and Mr. Sachin Narayan Deo respectively secured the first and second positions in this competition. Following this, a guiz competition was also conducted by Dr. Shweta of School of Pharmacy. Chandan Roy, Ashutosh Ranjan, Asad Perwez, Mrityunjay Kumar, and Baijnath Sahani emerged as the winners of the guiz competition. Additionally, there was a poster-making competition centered on the theme "Cleanliness is Next to Godliness."

#### **Photos of the Event**

Figure 2: Dr. Angad Tiwari addressing the students

Figure 3: Dr. S.S.Razi addressing the students

Figure 4: Poster competition winners

Figure 5: Floral tribute to the Great Souls