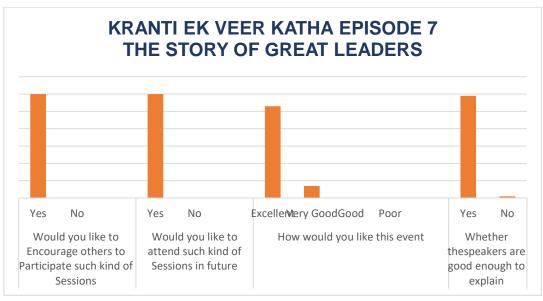

lment No | Program  | Position        |
|-------|--------------------|--------------|----------|-----------------|
| 1     | Ms. Sriti Paul     | 230287       | B. Pharm | 1 <sup>st</sup> |
| 2     | Mr. Sachin Narayan | 231662       | B. Pharm | 2nd             |
|       | Deo                |              |          | 2               |



### **Result of Poster Making Competition**

| SI No | Name                | Enrolment No | Program  | Position        |
|-------|---------------------|--------------|----------|-----------------|
| 1     | Mr. Mritunjay Kumar | 230244       | B. Pharm | 1 <sup>st</sup> |
| 2     | Ms. Sriti Paul      | 230287       | B. Pharm | 2 <sup>nd</sup> |
| 3     | Ms. Isha Sharma     | 230311       | B. Pharm | 3 <sup>rd</sup> |











# Feedback Analysis