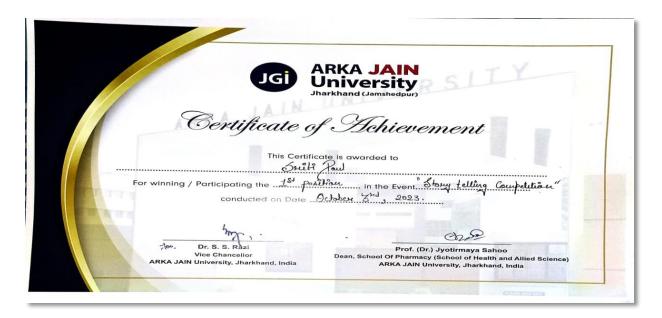

**OBJECTIVE**: Celebrating the birth anniversaries of Mahatma Gandhi and Lal Bahadur Shastri is a way to honour their legacies, promote their ideals, educate the youth, inspire leadership, foster unity, and engage in activities that align with their principles for a better society and world .It also includes paying tribute to their contributions. These celebrations serve as reminders of their legacies and the values they stood for. **DETAILS:** To commemorate the birth anniversary of Mahatma Gandhi and Lal Bahadur Shastri, the School of Pharmacy organized an event titled "Kranti Ek Veer Katha Episode 7: The Story of Great Leaders" on October 3, 2023, at Seminar Hall Block B. The event was witnessed by Dr. S.S. Razi, Chairman Board of Management, Dr. Angad Tiwari, Dean Student Welfare, and Dr. Jyotirmaya Sahoo, Dean of School of Pharmacy, ARKA JAIN University, Additionally, the Heads of different Departments, faculty members, and students were present at the event. The event commenced with the lighting of lamps by the dignitaries and faculty members, followed by a floral tribute to the great leaders. The program continued with a devotional performance of Ram Dhoon a spiritual song by Suman Mohapatra, a student of the School of Pharmacy. Subsequently, Dr. S.S. Razi, Dr. Angad Tiwari, and Dr. Jyotirmaya Sahoo delivered valuable speeches, enlightening the students about the significant contributions of these leaders to promote peace and a serene environment in today's world. The event also featured a storytelling competition in which students narrated stories of these two great leaders. Ms. Sriti Paul and Mr. Sachin Narayan Deo respectively secured the first and second positions in this competition. Following this, a guiz competition was also conducted by Dr. Shweta of School of Pharmacy. Chandan Roy, Ashutosh Ranjan, Asad Perwez, Mrityunjay Kumar, and Baijnath Sahani emerged as the winners of the guiz competition. Additionally, there was a poster-making competition centered on the theme "Cleanliness is Next to Godliness."

# **Result of Story Telling Competition**

| SI No | Name               | Enrolment No | Program  | Position        |
|-------|--------------------|--------------|----------|-----------------|
| 1     | Ms. Sriti Paul     | 230287       | B. Pharm | 1 <sup>st</sup> |
| 2     | Mr. Sachin Narayan | 231662       | B. Pharm | 2nd             |
|       | Deo                |              |          | 2               |