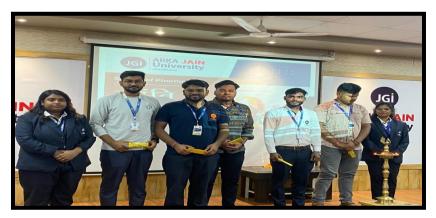

#### **Photos of the Event**

Figure 2: Dr. Angad Tiwari addressing the students

Figure 3: Dr. S.S.Razi addressing the students

Figure 4: Poster competition winners

Figure 5: Floral tribute to the Great Souls