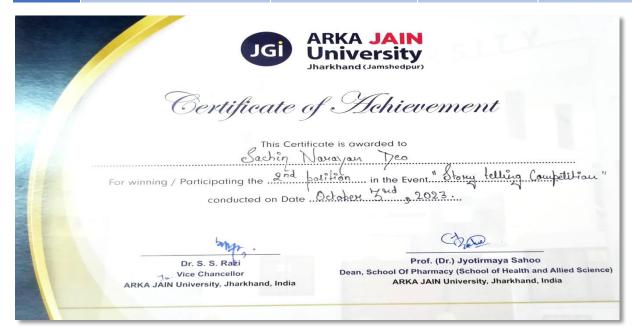

**OBJECTIVE**: Celebrating the birth anniversaries of Mahatma Gandhi and Lal Bahadur Shastri is a way to honour their legacies, promote their ideals, educate the youth, inspire leadership, foster unity, and engage in activities that align with their principles for a better society and world .It also includes paying tribute to their contributions. These celebrations serve as reminders of their legacies and the values they stood for. **DETAILS:** To commemorate the birth anniversary of Mahatma Gandhi and Lal Bahadur Shastri, the School of Pharmacy organized an event titled "Kranti Ek Veer Katha Episode 7: The Story of Great Leaders" on October 3, 2023, at Seminar Hall Block B. The event was witnessed by Dr. S.S. Razi, Chairman Board of Management, Dr. Angad Tiwari, Dean Student Welfare, and Dr. Jyotirmaya Sahoo, Dean of School of Pharmacy, ARKA JAIN University, Additionally, the Heads of different Departments, faculty members, and students were present at the event. The event commenced with the lighting of lamps by the dignitaries and faculty members, followed by a floral tribute to the great leaders. The program continued with a devotional performance of Ram Dhoon a spiritual song by Suman Mohapatra, a student of the School of Pharmacy. Subsequently, Dr. S.S. Razi, Dr. Angad Tiwari, and Dr. Jyotirmaya Sahoo delivered valuable speeches, enlightening the students about the significant contributions of these leaders to promote peace and a serene environment in today's world. The event also featured a storytelling competition in which students narrated stories of these two great leaders. Ms. Sriti Paul and Mr. Sachin Narayan Deo respectively secured the first and second positions in this competition. Following this, a guiz competition was also conducted by Dr. Shweta of School of Pharmacy. Chandan Roy, Ashutosh Ranjan, Asad Perwez, Mrityunjay Kumar, and Baijnath Sahani emerged as the winners of the guiz competition. Additionally, there was a poster-making competition centered on the theme "Cleanliness is Next to Godliness."

# **Result of Story Telling Competition**

| SI No | Name               | Enrolment No | Program  | Position        |
|-------|--------------------|--------------|----------|-----------------|
| 1     | Ms. Sriti Paul     | 230287       | B. Pharm | 1 <sup>st</sup> |
| 2     | Mr. Sachin Narayan | 231662       | B. Pharm | 2nd             |
|       | Deo                |              |          | 2               |