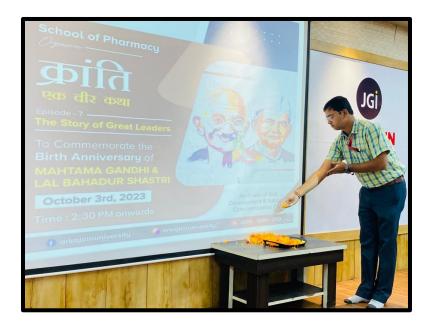

e event was conceptualized by Dr. Jyotirmaya Sahoo and was successfully coordinated by Mr. Ashutosha and Ms. Purnima.

**OUTCOMES:** The Kranti Ek Veer Katha event by the School of Pharmacy at Arka Jain University was a tribute to Mahatma Gandhi and Lal Bahadur Shastri. It provided a platform to remember their legacies, promote their values, and engage the university community in an inspiring and educational celebration. The event highlighted the importance of continuing to uphold the principles and ideals of these great leaders in our lives.



#### Poster of the Event



Figure 1: Poster of Kranti Ek Veer Katha



#### **Photos of the Event**



Figure 2: Dr. Angad Tiwari addressing the students



Figure 3: Dr. S.S.Razi addressing the students



Figure 4: Poster competition winners





Figure 5: Floral tribute to the Great Souls



Figure 6: The prize winner of QUIZ competition



Figure 7: Suman Mohapatra presenting Ram Dhoon



# **Participants**



|      | tenda | ance | -  |    |
|------|-------|------|----|----|
| D2 D | D,    | D,   | D, | D. |
|      | Ш     |      |    |    |
|      | Ш     |      |    |    |
|      |       |      |    |    |
|      | П     |      |    |    |
|      | П     |      | I  |    |
|      | П     |      |    |    |
|      | П     |      |    |    |
|      | П     |      | T  |    |
|      | П     |      | T  |    |
|      | П     |      | +  |    |
|      | Н     |      | +  |    |
|      |       |      |    |    |



| e of | the Event: If You the          | K VEER KATH