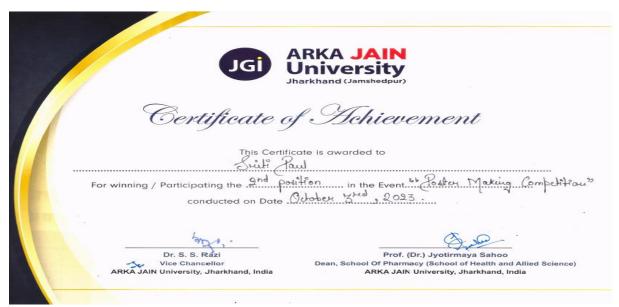

Mr. Mrityunjay Kumar secured the first prize, Ms. Sriti Paul won the second prize, and Ms. Isha Sharma earned the third prize in this competition. The event concluded with the singing of the national anthem by the entire audience. The entire event was conceptualized by Dr. Jyotirmaya Sahoo and was successfully coordinated by Mr. Ashutosha and Ms. Purnima.

### **Result of Poster Making Competition**

| SI No | Name                | Enrolment No | Program  | Position        |
|-------|---------------------|--------------|----------|-----------------|
| 1     | Mr. Mritunjay Kumar | 230244       | B. Pharm | 1 <sup>st</sup> |
| 2     | Ms. Sriti Paul      | 230287       | B. Pharm | 2 <sup>nd</sup> |
| 3     | Ms. Isha Sharma     | 230311       | B. Pharm | 3 <sup>rd</sup> |