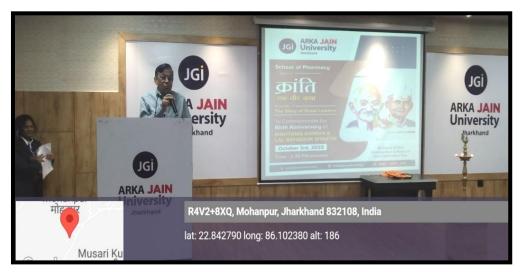

**OBJECTIVE**: Celebrating the birth anniversaries of Mahatma Gandhi and Lal Bahadur Shastri is a way to honour their legacies, promote their ideals, educate the youth, inspire leadership, foster unity, and engage in activities that align with their principles for a better society and world .It also includes paying tribute to their contributions. These celebrations serve as reminders of their legacies and the values they stood for. **DETAILS:** To commemorate the birth anniversary of Mahatma Gandhi and Lal Bahadur Shastri, the School of Pharmacy organized an event titled "Kranti Ek Veer Katha Episode 7: The Story of Great Leaders" on October 3, 2023, at Seminar Hall Block B. The event was witnessed by Dr. S.S. Razi, Chairman Board of Management, Dr. Angad Tiwari, Dean Student Welfare, and Dr. Jyotirmaya Sahoo, Dean of School of Pharmacy, ARKA JAIN University, Additionally, the Heads of different Departments, faculty members, and students were present at the event. The event commenced with the lighting of lamps by the dignitaries and faculty members, followed by a floral tribute to the great leaders. The program continued with a devotional performance of Ram Dhoon a spiritual song by Suman Mohapatra, a student of the School of Pharmacy. Subsequently, Dr. S.S. Razi, Dr. Angad Tiwari, and Dr. Jyotirmaya Sahoo delivered valuable speeches, enlightening the students about the significant contributions of these leaders to promote peace and a serene environment in today's world. The event also featured a storytelling competition in which students narrated stories of these two great leaders. Ms. Sriti Paul and Mr. Sachin Narayan Deo respectively secured the first and second positions in this competition. Following this, a guiz competition was also conducted by Dr. Shweta of School of Pharmacy. Chandan Roy, Ashutosh Ranjan, Asad Perwez, Mrityunjay Kumar, and Baijnath Sahani emerged as the winners of the guiz competition. Additionally, there was a poster-making competition centered on the theme "Cleanliness is Next to Godliness."

#### **Photos of the Event**

Figure 2: Dr. Angad Tiwari addressing the students

Figure 3: Dr. S.S.Razi addressing the students

Figure 4: Poster competition winners

Figure 5: Floral tribute to the Great Souls