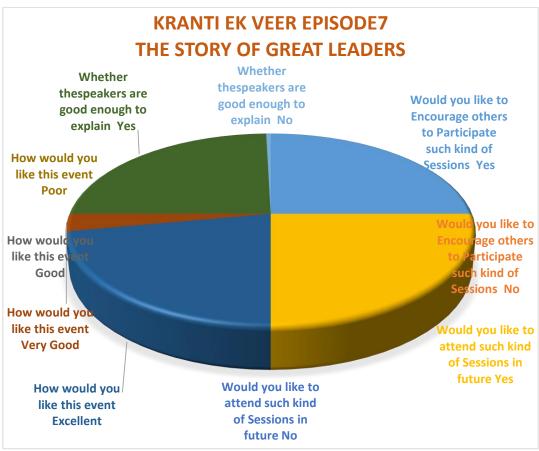

ent No | Program  | Position        |
|-------|--------------------|--------------|----------|-----------------|
| 1     | Ms. Sriti Paul     | 230287       | B. Pharm | 1 <sup>st</sup> |
| 2     | Mr. Sachin Narayan | 231662       | B. Pharm | 2nd             |
|       | Deo                |              |          | 2               |



### **Result of Poster Making Competition**

| SI No | Name                | Enrolment No | Program  | Position        |
|-------|---------------------|--------------|----------|-----------------|
| 1     | Mr. Mritunjay Kumar | 230244       | B. Pharm | 1 <sup>st</sup> |
| 2     | Ms. Sriti Paul      | 230287       | B. Pharm | 2 <sup>nd</sup> |
| 3     | Ms. Isha Sharma     | 230311       | B. Pharm | 3 <sup>rd</sup> |











# Feedback Analysis