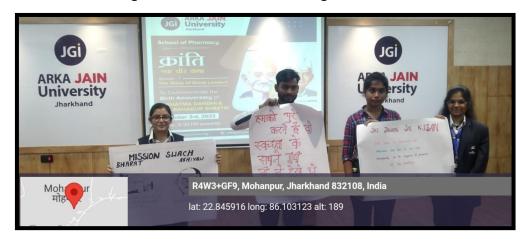

**OBJECTIVE**: Celebrating the birth anniversaries of Mahatma Gandhi and Lal Bahadur Shastri is a way to honour their legacies, promote their ideals, educate the youth, inspire leadership, foster unity, and engage in activities that align with their principles for a better society and world .It also includes paying tribute to their contributions. These celebrations serve as reminders of their legacies and the values they stood for. **DETAILS:** To commemorate the birth anniversary of Mahatma Gandhi and Lal Bahadur Shastri, the School of Pharmacy organized an event titled "Kranti Ek Veer Katha Episode 7: The Story of Great Leaders" on October 3, 2023, at Seminar Hall Block B. The event was witnessed by Dr. S.S. Razi, Chairman Board of Management, Dr. Angad Tiwari, Dean Student Welfare, and Dr. Jyotirmaya Sahoo, Dean of School of Pharmacy, ARKA JAIN University, Additionally, the Heads of different Departments, faculty members, and students were present at the event. The event commenced with the lighting of lamps by the dignitaries and faculty members, followed by a floral tribute to the great leaders. The program continued with a devotional performance of Ram Dhoon a spiritual song by Suman Mohapatra, a student of the School of Pharmacy. Subsequently, Dr. S.S. Razi, Dr. Angad Tiwari, and Dr. Jyotirmaya Sahoo delivered valuable speeches, enlightening the students about the significant contributions of these leaders to promote peace and a serene environment in today's world. The event also featured a storytelling competition in which students narrated stories of these two great leaders. Ms. Sriti Paul and Mr. Sachin Narayan Deo respectively secured the first and second positions in this competition. Following this, a guiz competition was also conducted by Dr. Shweta of School of Pharmacy. Chandan Roy, Ashutosh Ranjan, Asad Perwez, Mrityunjay Kumar, and Baijnath Sahani emerged as the winners of the guiz competition. Additionally, there was a poster-making competition centered on the theme "Cleanliness is Next to Godliness."

#### **Photos of the Event**

Figure 2: Dr. Angad Tiwari addressing the students

Figure 3: Dr. S.S.Razi addressing the students

Figure 4: Poster competition winners

Figure 5: Floral tribute to the Great Souls

### **Result of Poster Making Competition**

| SI No | Name                | Enrolment No | Program  | Position        |
|-------|---------------------|--------------|----------|-----------------|
| 1     | Mr. Mritunjay Kumar | 230244       | B. Pharm | 1 <sup>st</sup> |
| 2     | Ms. Sriti Paul      | 230287       | B. Pharm | 2 <sup>nd</sup> |
| 3     | Ms. Isha Sharma     | 230311       | B. Pharm | 3 <sup>rd</sup> |