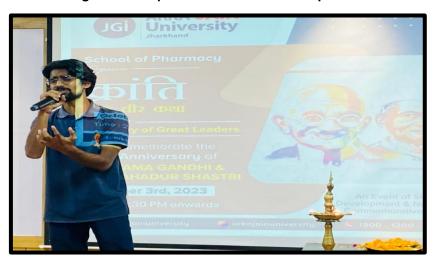

#### **Photos of the Event**

Figure 2: Dr. Angad Tiwari addressing the students

Figure 3: Dr. S.S.Razi addressing the students

Figure 4: Poster competition winners

Figure 5: Floral tribute to the Great Souls