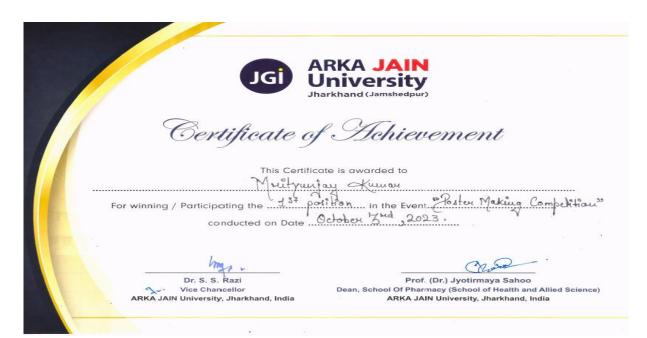

Mr. Mrityunjay Kumar secured the first prize, Ms. Sriti Paul won the second prize, and Ms. Isha Sharma earned the third prize in this competition. The event concluded with the singing of the national anthem by the entire audience. The entire event was conceptualized by Dr. Jyotirmaya Sahoo and was successfully coordinated by Mr. Ashutosha and Ms. Purnima.

### **Result of Poster Making Competition**

| SI No | Name                | Enrolment No | Program  | Position        |
|-------|---------------------|--------------|----------|-----------------|
| 1     | Mr. Mritunjay Kumar | 230244       | B. Pharm | 1 <sup>st</sup> |
| 2     | Ms. Sriti Paul      | 230287       | B. Pharm | 2 <sup>nd</sup> |
| 3     | Ms. Isha Sharma     | 230311       | B. Pharm | 3 <sup>rd</sup> |