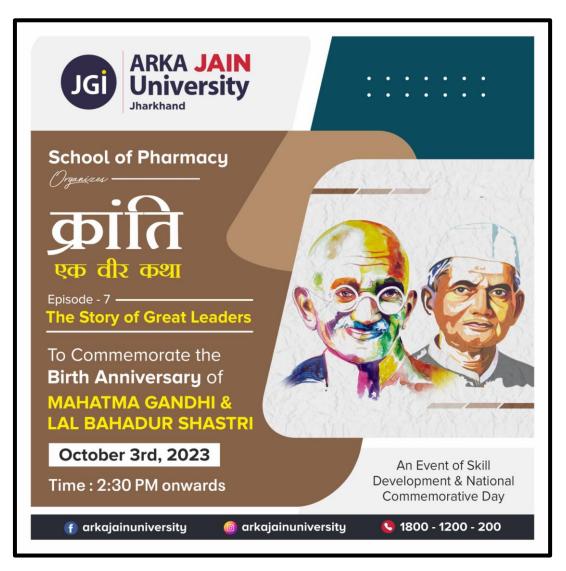

ar secured the first prize, Ms. Sriti Paul won the second prize, and Ms. Isha Sharma earned the third prize in this competition. The event concluded with the singing of the national anthem by the entire audience. The entire event was conceptualized by Dr. Jyotirmaya Sahoo and was successfully coordinated by Mr. Ashutosha and Ms. Purnima.

**OUTCOMES:** The Kranti Ek Veer Katha event by the School of Pharmacy at Arka Jain University was a tribute to Mahatma Gandhi and Lal Bahadur Shastri. It provided a platform to remember their legacies, promote their values, and engage the university community in an inspiring and educational celebration. The event highlighted the importance of continuing to uphold the principles and ideals of these great leaders in our lives.



#### Poster of the Event



Figure 1: Poster of Kranti Ek Veer Katha



#### **Photos of the Event**



Figure 2: Dr. Angad Tiwari addressing the students



Figure 3: Dr. S.S.Razi addressing the students



Figure 4: Poster competition winners





Figure 5: Floral tribute to the Great Souls



Figure 6: The prize winner of QUIZ competition



Figure 7: Suman Mohapatra presenting Ram Dhoon



# **Participants**



|      | tenda | ance | -  |    |
|------|-------|------|----|----|
| D2 D | D,    | D,   | D, | D. |
|      | Ш     |      |    |    |
|      | Ш     |      |    |    |
|      |       |      |    |    |
|      | П     |      |    |    |
|      | П     |      | I  |    |
|      | П     |      |    |    |
|      | П     |      |    |    |
|      | П     |      | T  |    |
|      | П     |      | T  |    |