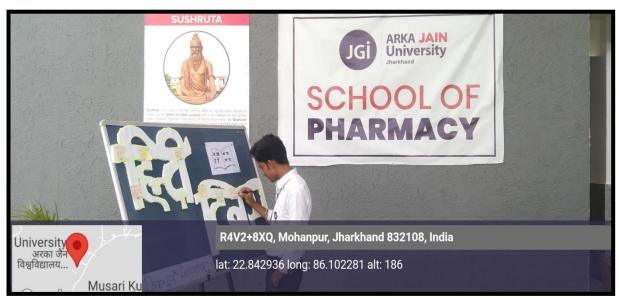

## **Photos of the Event**

Figure 2: Student actively participating in Hindi Diwas

Figure 3: Student writing slogan for Hindi Diwas

Figure 4: Student actively participating in Hindi Diwas

Figure 5: Students writing slogan for Hindi Diwas