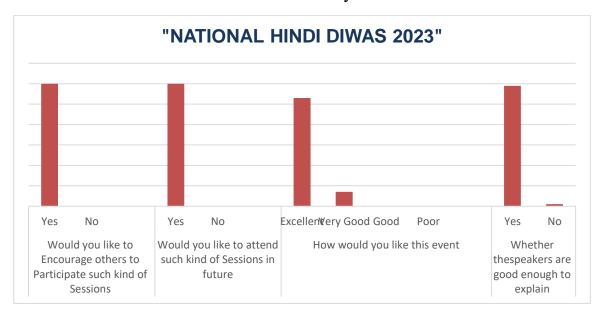

utosha, Ms. Purnima, and the faculty members of Arka Jain University, along with the students of School of Pharmacy.

**OUTCOMES**: Celebrating Hindi Diwas in college had a positive impact on language promotion, cultural awareness, and fostering a sense of unity and appreciation for India's linguistic diversity.



#### Poster of the Event



Figure 1: Poster of National Hindi Diwas



## **Photos of the Event**



Figure 2: Student actively participating in Hindi Diwas



Figure 3: Student writing slogan for Hindi Diwas





Figure 4: Student actively participating in Hindi Diwas



Figure 5: Students writing slogan for Hindi Diwas





Figure 6: Language Celebration: A Snapshot on Hindi Diwas



Figure 7: Students and teachers gather for Hindi Diwas celebrations



## Feedback Analysis







## **Participants**

|           | the Event: Nationa    | Tarana and an annual an annual and an annual an annual and an annual and an annual and an annual and an annual an annual and an annual an annu | WALES                         |      |     |               |            |   |          |   |