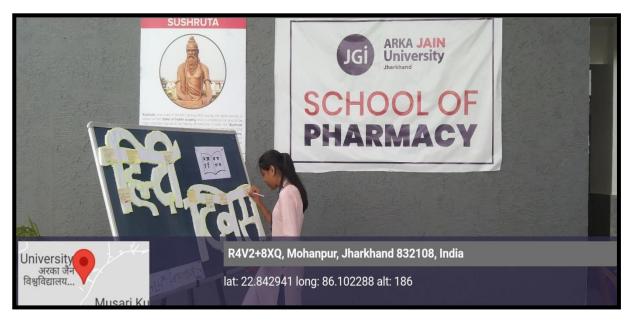

## **Photos of the Event**

Figure 2: Student actively participating in Hindi Diwas

Figure 3: Student writing slogan for Hindi Diwas

Figure 4: Student actively participating in Hindi Diwas

Figure 5: Students writing slogan for Hindi Diwas