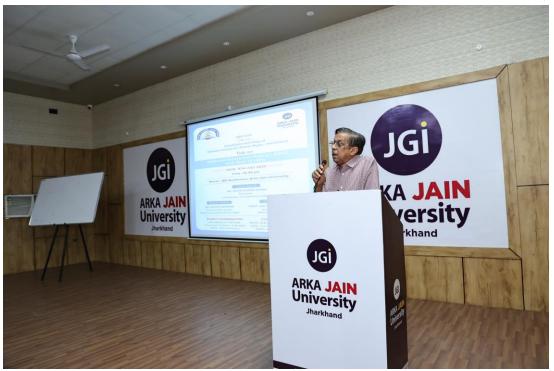

### PHOTOS OF THE EVENT

Figure 1: Welcoming the Guests, Dr. Amar Kumar Singh and Dr. Kavita Parmar

Figure 2: Introductory Note of the Moderator, Dr. Manoj K Pathak

Figure 3: Opening Note on 'NEP-2020' by the DSW Dr. Angad Tiwary

Figure 4: Dr. Kavita Parmar delivering her talk on NEP-2020: Role of HEIs

Figure 5: Chief-guest dr. Amar Kumar Singh delivering a talk on NEP-2020 and role of HEIs

Figure 6: Hon'ble Vice-Chancellor Prof. S. S. Razi delivering the presidential speech