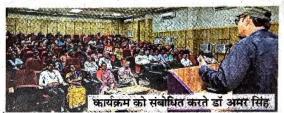

### PHOTOS OF THE EVENT

Figure 1: Welcoming the Guests, Dr. Amar Kumar Singh and Dr. Kavita Parmar

Figure 2: Introductory Note of the Moderator, Dr. Manoj K Pathak

Figure 3: Opening Note on 'NEP-2020' by the DSW Dr. Angad Tiwary

Figure 4: Dr. Kavita Parmar delivering her talk on NEP-2020: Role of HEIs

Figure 5: Chief-guest dr. Amar Kumar Singh delivering a talk on NEP-2020 and role of HEIs

Figure 6: Hon'ble Vice-Chancellor Prof. S. S. Razi delivering the presidential speech