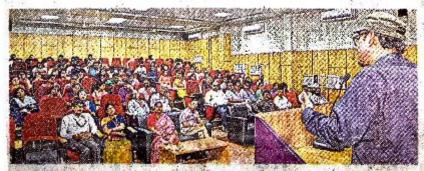

### PHOTOS OF THE EVENT

Figure 1: Welcoming the Guests, Dr. Amar Kumar Singh and Dr. Kavita Parmar

Figure 2: Introductory Note of the Moderator, Dr. Manoj K Pathak

Figure 3: Opening Note on 'NEP-2020' by the DSW Dr. Angad Tiwary

Figure 4: Dr. Kavita Parmar delivering her talk on NEP-2020: Role of HEIs

Figure 5: Chief-guest dr. Amar Kumar Singh delivering a talk on NEP-2020 and role of HEIs

Figure 6: Hon'ble Vice-Chancellor Prof. S. S. Razi delivering the presidential speech