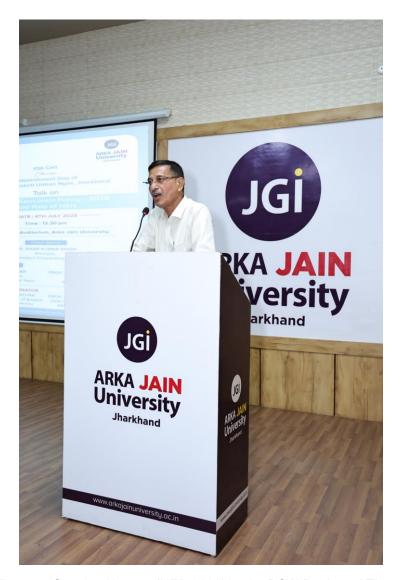

### PHOTOS OF THE EVENT

Figure 1: Welcoming the Guests, Dr. Amar Kumar Singh and Dr. Kavita Parmar

Figure 2: Introductory Note of the Moderator, Dr. Manoj K Pathak

Figure 3: Opening Note on 'NEP-2020' by the DSW Dr. Angad Tiwary