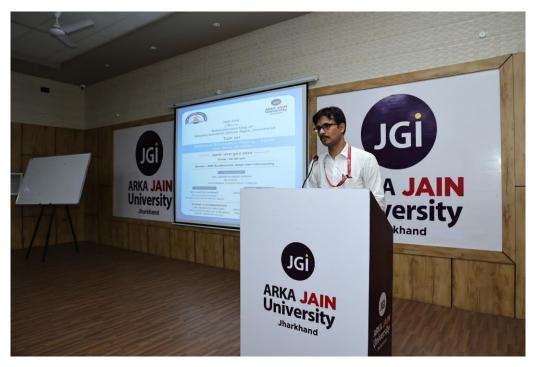

Figure 4: Dr. Kavita Parmar delivering her talk on NEP-2020: Role of HEIs

Figure 5: Chief-guest dr. Amar Kumar Singh delivering a talk on NEP-2020 and role of HEIs

Figure 6: Hon'ble Vice-Chancellor Prof. S. S. Razi delivering the presidential speech