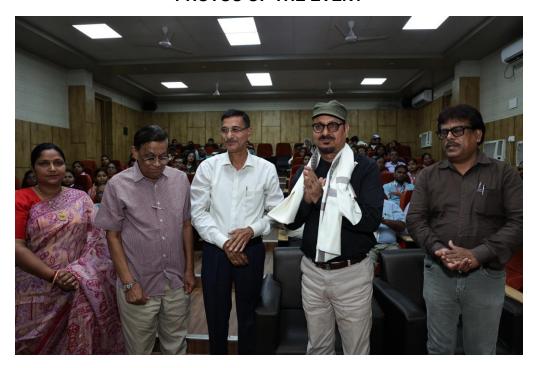

### PHOTOS OF THE EVENT

Figure 1: Welcoming the Guests, Dr. Amar Kumar Singh and Dr. Kavita Parmar

Figure 2: Introductory Note of the Moderator, Dr. Manoj K Pathak

Figure 3: Opening Note on 'NEP-2020' by the DSW Dr. Angad Tiwary