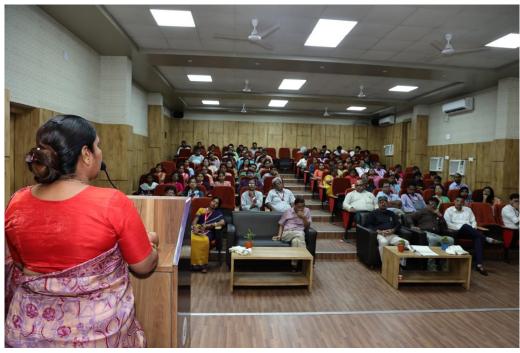

Figure 4: Dr. Kavita Parmar delivering her talk on NEP-2020: Role of HEIs

Figure 5: Chief-guest dr. Amar Kumar Singh delivering a talk on NEP-2020 and role of HEIs

Figure 6: Hon'ble Vice-Chancellor Prof. S. S. Razi delivering the presidential speech