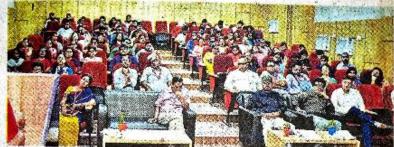

### PHOTOS OF THE EVENT

Figure 1: Welcoming the Guests, Dr. Amar Kumar Singh and Dr. Kavita Parmar

Figure 2: Introductory Note of the Moderator, Dr. Manoj K Pathak

Figure 3: Opening Note on 'NEP-2020' by the DSW Dr. Angad Tiwary

Figure 4: Dr. Kavita Parmar delivering her talk on NEP-2020: Role of HEIs

Figure 5: Chief-guest dr. Amar Kumar Singh delivering a talk on NEP-2020 and role of HEIs

Figure 6: Hon'ble Vice-Chancellor Prof. S. S. Razi delivering the presidential speech