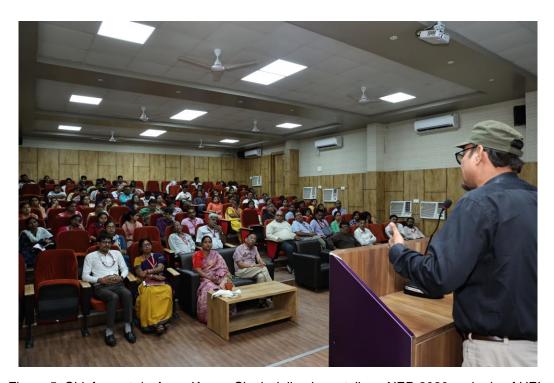

### PHOTOS OF THE EVENT

Figure 1: Welcoming the Guests, Dr. Amar Kumar Singh and Dr. Kavita Parmar

Figure 2: Introductory Note of the Moderator, Dr. Manoj K Pathak

Figure 3: Opening Note on 'NEP-2020' by the DSW Dr. Angad Tiwary

Figure 4: Dr. Kavita Parmar delivering her talk on NEP-2020: Role of HEIs

Figure 5: Chief-guest dr. Amar Kumar Singh delivering a talk on NEP-2020 and role of HEIs

Figure 6: Hon'ble Vice-Chancellor Prof. S. S. Razi delivering the presidential speech