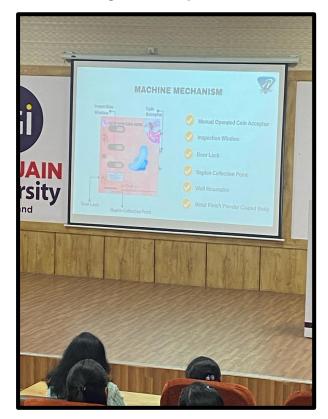

**OBJECTIVE:** The objective of this session was to increase awareness among the females on Menstrual Hygiene. To increase access to and use of high quality products to ensure their hygiene.

**DETAILS:** ARAK JAIN University organized an insightful 'Awareness Session on Menstrual Hygiene' for its female faculty, staff, and students, featuring Dr. Charu Wadhwa, the Presiding Officer of the Internal Complaints Committee. The session, enriched by Dr. Wadhwa's expertise, included a hands-on demonstration of the newly installed 'Sanitary Napkin Vending Machines & Incinerator.' Beyond practical demonstrations, the event covered crucial aspects of menstrual hygiene, dispelling myths, promoting open dialogue, and encouraging a supportive environment. The interactive session facilitated personalized discussions, ensuring that participants gained a comprehensive understanding of menstrual health. Overall, the initiative not only aimed to inform but also to empower and foster a culture of empathy and awareness within the university community.

**TAKEAWAY (OUTCOMES):** The participants were able to understand the importance of maintaining menstrual hygiene. They understood the practices and principles of good menstrual hygiene. In addition, they also understood the correct way of operating the 'Sanitary napkins vending machines & Incinerator machine'