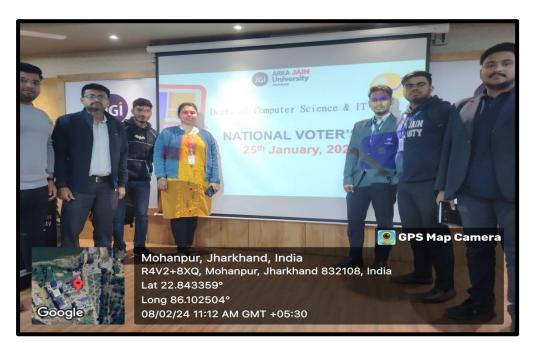

## **Photos of the Event**

Figure 2: Geo Tag Photo of National Voters day Celebration

Figure 3: All Participants during the session