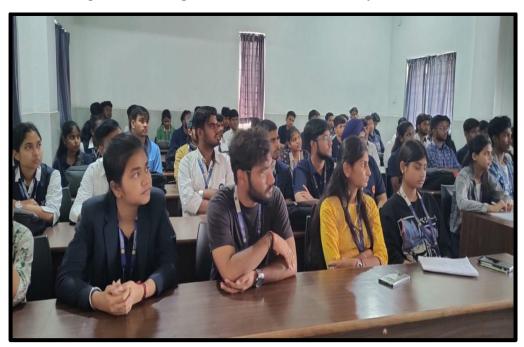

## **Photos of the Event**

Figure 2: Geo Tag Photo of National Voters day Celebration

Figure 3: All Participants during the session