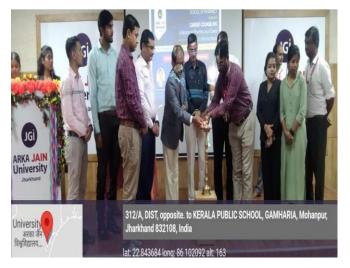

Concluding the day's lineup, Mr. Gangapathy Rao, Senior Manager HR at Aurobindo Pharma Ltd. Vishakhapatnam, took the stage. He shed light on diverse entry-level roles such as QA, QC, RA, and QMS within the pharmaceutical sector. Mr. Rao also emphasized that while financial considerations are significant, nurturing moral values holds utmost importance in an individual's life.Dr. Jyotirmaya Sahoo warmly welcomed the speakers of the day and shed light on the benefits of career counseling for the students. Miss Srishti and Miss Sofia anchored the session. Day 2 commenced with an informative session by Prof. Dr. Amlyakanta Mishra, Professor & Principal of the College of Pharmaceutical Sciences in Puri. He highlighted various career prospects for pharmacy graduates, including community pharmacy, hospital pharmacy, and government positions such as the Drug Control Department. Additionally, he shed light on numerous other departments available as career options. Furthermore, he elaborated on the higher degrees attainable within the pharmaceutical industry. The session proceeded with Dr. Erwin Faller, Director and Professor at the Faculty of Pharmacy, San Pedro College, Philippines. He spoke passionately and encouraged students about Pharmacy as both a profession and a calling. Dr. Faller elaborated on the numerous opportunities available in India and abroad for pharmacy professionals within the pharmaceutical industry. Furthermore, he discussed various prospects for higher education, along with different scholarships and exams that students should consider to become a part of foreign institutes. Miss Srishti and Miss Bidhisha anchored the session. Day 3 commenced with Dr. Priyambada Sarangi, Director of Holy Grace Academy of Pharmacy in Mala, Thrissur, Kerala. She motivated the students with her kind words and shared her personal career growth experience, illustrating how she has achieved success throughout her journey. Additionally, she outlined the diverse opportunities available worldwide, while also emphasizing the importance of not losing hope in the face of failure. The session continued with Dr. Mritunjay Banerjee, Associate Professor at IPT Salipur, Odisha. He provided detailed insights into various career prospects within pharmacy, including higher studies, overseas opportunities, roles as scientists, professors, pharmaceutical industry positions, clinical research, R&D work, and roles within the IT department. Miss Srishti and Miss Bidhisha anchored the session. Day 4 commenced with Dr. Nalini Kanta Sahoo, Director cum Principal of MIT College of Pharmacy in Moradabad. He enlightened the students about the scope of higher education after completing bachelor's and diploma degrees in pharmacy, followed by various career opportunities available in different sectors of the pharmaceutical industry. Additionally, Mr. Akhil Kumar Das, Manager of Regulatory Affairs at PARAXEL International Pvt. Ltd. in Bangalore, highlighted the regulatory aspects within the pharmaceutical industry. He emphasized the significance of the regulatory system in drug approval stages and manufacturing, along with the numerous opportunities available for pharmacy graduates in the field. The entire event was a successful endeavor, skillfully coordinated by Dr. Sweta, Mr. Ashutosha, and Miss Purnima.