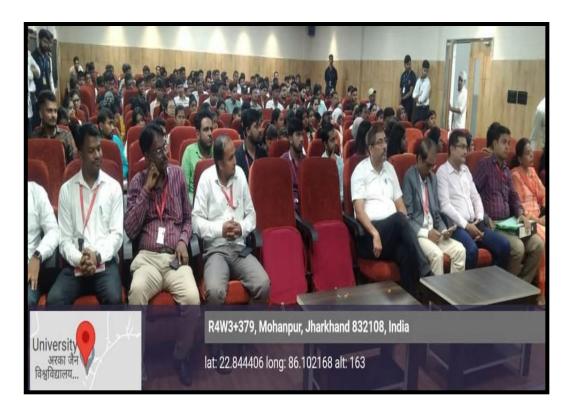

#### PHOTOS OF THE EVENT

Figure 2: The Dignitaries lighting the lamp before the commencement of the career counselling session

Figure 3: Students and Faculty Gather to Gain Valuable Insights in the Career Counselling Session