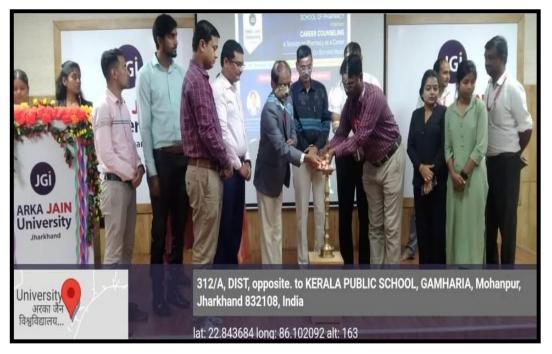

#### PHOTOS OF THE EVENT

Figure 2: The Dignitaries lighting the lamp before the commencement of the career counselling session

Figure 3: Students and Faculty Gather to Gain Valuable Insights in the Career Counselling Session