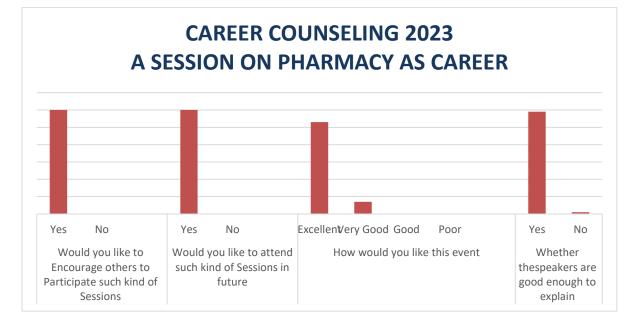

#### Career Counselling 2023 A session on Pharmacy as a career

| Date of Event       | 5.08.2023 - 12.08.2023                                            |
|---------------------|-------------------------------------------------------------------|
| Name of the Event   | Career Counselling 2023 - A session on<br>Pharmacy as a career    |
| Type of the Event   | Technical skill development as well as career counselling session |
| Conducted by        | School of Pharmacy                                                |
| No. of Participants | 146                                                               |