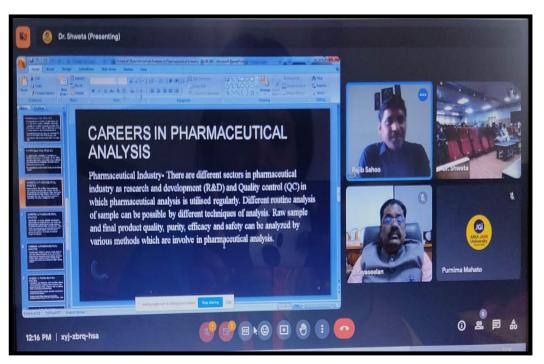

Kumar Sahoo, a Research Scientist at Syngene International Ltd. in Bangalore, discussed the various scopes available in Pharmaceutical Analysis within different sectors of the pharmaceutical industry. He also provided in-depth knowledge about the different R&D sectors present in the pharmaceutical industry. The next speaker of the day was Mr. J. Jayseelan, Director of Delvin Formulation Pvt Ltd in Chennai. He enlightened the students about the importance of medicine and drugs in India, as India is also known as the "Pharmacy of the World." He provided indepth insights into the export and import of medicines in India, along with the manufacturing and marketing of drugs in the country. Consequently, he discussed the diverse opportunities available in the pharmaceutical industry.