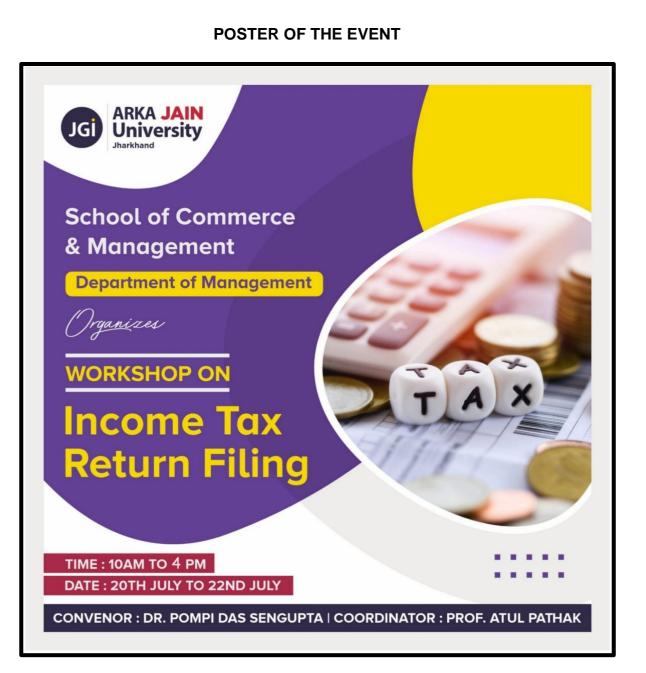

Page. 3

their tax returns accurately and efficiently. The event underscored the significance of staying informed and compliant with tax laws, contributing to participants' financial well-being.

Figure 1: Poster of the event "Workshop on Income Tax Return Filing"

## Workshop on "Income Tax Return Filing"

| Date of Event          | 20.07.2023                                           |
|------------------------|------------------------------------------------------|
| Name of Event          | Workshop on Income Tax Return Filing                 |
| Type of the event      | Skill Development Program and Participative Learning |
| Conducted by           | Department of Management                             |
| Resource<br>Person     | Mr. Atul Pathak, CA. Sakshi Priya, CA. Umang Sharma  |
| No. of<br>Participants | 49                                                   |

### **OBJECTIVE:**

To demystify the complexities of income tax regulations, ensuring participants can confidently navigate the process and fulfill their tax obligations effectively.