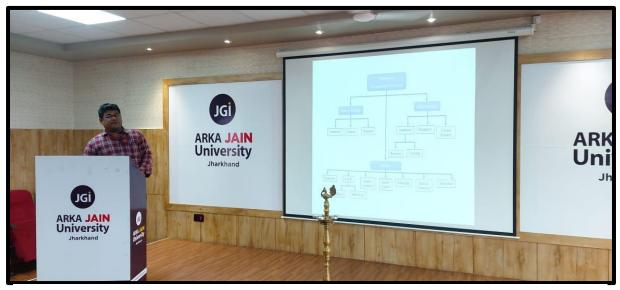

Dr. Chinmaya presenting the seminar

Felicitating with a memento of appreciation to Dr Chinmaya

All united at the end of the seminar to witness their presence