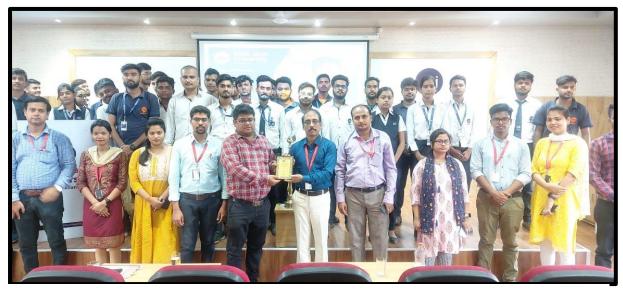

Dr. Chinmaya presenting the seminar

Felicitating with a memento of appreciation to Dr Chinmaya

All united at the end of the seminar to witness their presence