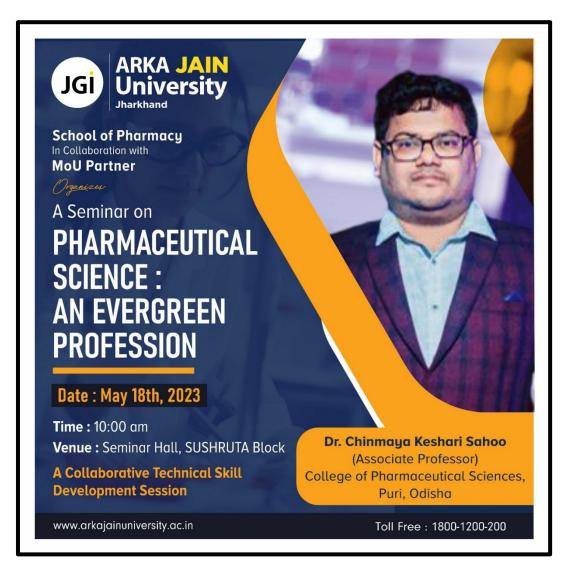

### Poster of the Event

Poster of the Seminar on Pharmaceutical Science

**DETAILS**: In collaboration with College of Pharmaceutical Sciences, Puri, Odisha the MOU partner of ARKA JAIN University a seminar on Pharmaceutical Science: an evergreen Profession was conducted by School of Pharmacy at ARKA JAIN University on 18th May 2023. The speaker of the seminar was Dr. Chinmaya Keshari Sahoo, Associate Professor, College of Pharmaceutical Sciences, Puri, Odisha. He explained that "evergreening" has been coined to disparage the practice of making incremental, patentable innovations for medicines without corresponding benefit, particularly if patients are aggressively or forcibly transitioned to the new product. He explained how pharmaceutical sector is growing and able to work efficiently on recent trends. In 1991 India adopted the policy of globalization, liberalization, and privatization which had impact on almost all the sectors of the country. The liberalized markets encouraged MNC's to enter the domestic market. Many Indian companies entered the foreign countries by launching new operations in their markets. Despite of the challenges in the early phases, Indian Pharmaceutical sector proved to be the world class generics industry. It is still being encouraged to focus more on research and development for new molecules which earlier was only on re-processing of generic drugs. The audience of the seminar were basically the students and faculties of School of Pharmacy ARKA JAIN University. The seminar was conducted smoothly by the coordination of students, faculty members and laboratory technicians of School of

## SEMINAR ON PHARMACEUTICAL SCIENCE: AN EVERGREEN PROFESSION

| Date of Event       | 18.05.2023                                                                                                    |
|---------------------|---------------------------------------------------------------------------------------------------------------|
| Name of the Event   | Seminar on Pharmaceutical Science: an evergreen Profession                                                    |
| Type of the Event   | A Collaborative & Technical Skill Development and Career Counselling Session                                  |
| Conducted by        | School of Pharmacy in collaboration with College of<br>Pharmaceutical Sciences, Puri, Odisha<br>(MOU Partner) |
| No. Of Participants | 50                                                                                                            |