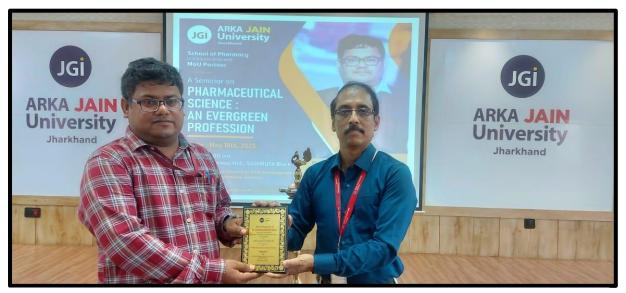

Dr. Chinmaya presenting the seminar

Felicitating with a memento of appreciation to Dr Chinmaya

All united at the end of the seminar to witness their presence