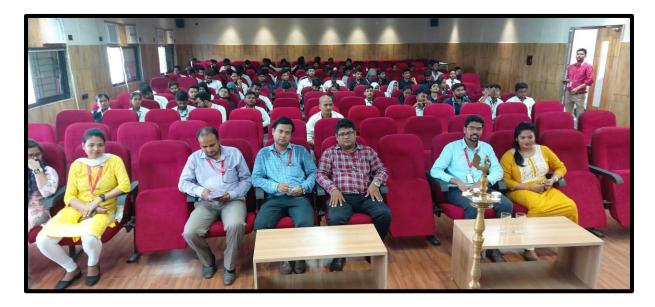

# Photos of the Event

Geo Tag photos of seminar 3Rs in animal testing

Spiritual inauguration of the seminar

Seminar hosted by Student representative Miss Srishti Shreya

Dr. Chinmaya and participants at seminar hall

Dr. Chinmaya presenting the seminar

Felicitating with a memento of appreciation to Dr Chinmaya

All united at the end of the seminar to witness their presence