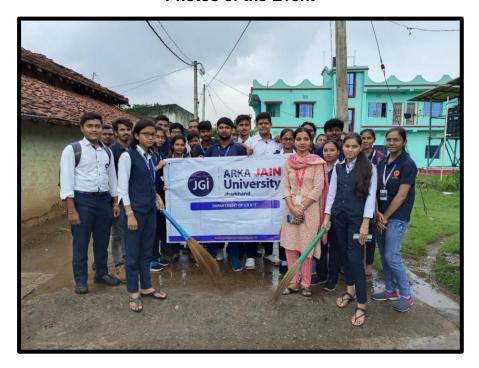

# **Photos of the Event**

Figure 2: Students is in Mohanpur Village

Figure 3: Photo of the Extension activity on Swachta Abhiyan

Figure 4: All Participants in one frame