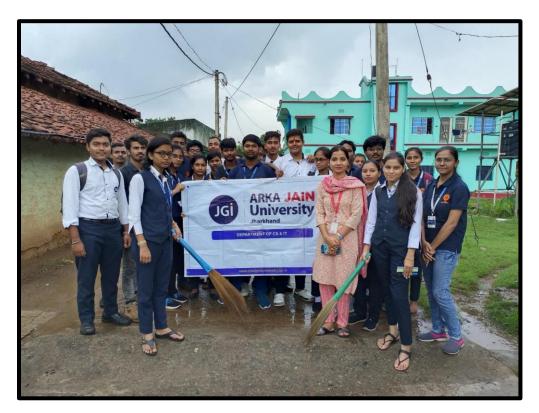

# **Photos of the Event**

Figure 2: Students is in Mohanpur Village

Figure 3: Photo of the Extension activity on Swachta Abhiyan

Figure 4: All Participants in one frame