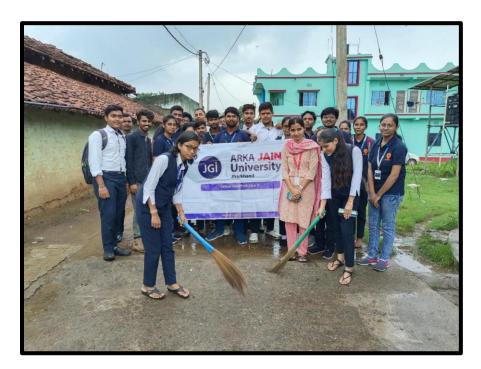

# **Photos of the Event**

Figure 2: Students is in Mohanpur Village

Figure 3: Photo of the Extension activity on Swachta Abhiyan

Figure 4: All Participants in one frame