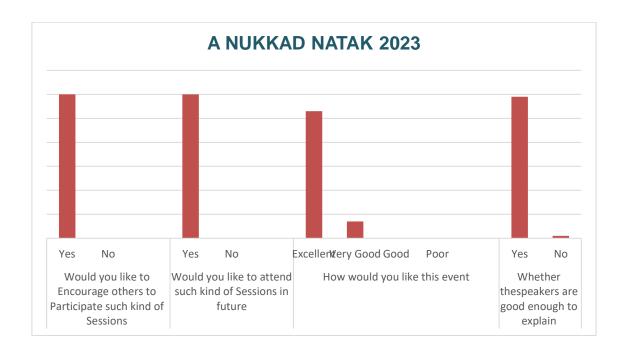

|          |                                             |   |   |   |       |                                                 |  |                                                                               |   |     | 1   | T            |      |      |

\*E-Excellent, V-Very good, G-good, A-Average, P-Poor

Signature of the Head and

Signature of the Event Coordinator



#### **FEEDBACK ANALYSIS**