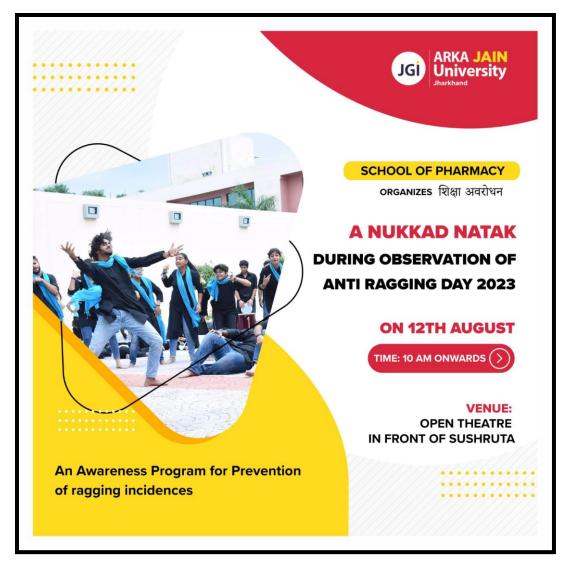

# SCHOOL OF PHARMACY CIRCULAR

No: AJU/SOHAS/138/23

Date 07.08.2023

It is hereby notified to all the students of the University that on account of observation of ANTI RAGGING DAY celebration on 12<sup>th</sup> August 2023 a NUKKAD NATAK will be performed to aware the students against ragging. Students herewith notified to participate in more and more numbers. The venue will be in front of block SUSHRUTA at 9:30 am onwards.

## ANTI RAGGING DAY 2023 (A NUKKAD NATAK "SIKSYA AWARODHAN")

| Date of the event   | 12 <sup>th</sup> August 2023                                                    |
|---------------------|---------------------------------------------------------------------------------|
| Name of the event   | ANTI RAGGING DAY 2023 (A NUKKAD NATAK "Siksya Awarodhan")                       |
| Type of event       | Prevention of sexual harassment and anti-ragging incidences / Commemorative Day |
| Conducted By        | School of Pharmacy                                                              |
| No. of Participants | 43                                                                              |

**DETAILS:** Anti-Ragging Day is an annual event in colleges aimed at creating awareness and preventing the practice of ragging. Its main goal includes educating about the negative effects of ragging, promoting unity and empathy, empowering potential victims, informing the community about regulations, and fostering a positive campus culture. On the eve of Anti-Ragging Day on 12th August, 2023 a compelling "Nukkad Natak" performance was staged by students of School of Pharmacy of Arka Jain University in front of SUSHRUTA block. The fresher students of 2023 admission session enjoyed the nukkad natak and this obviously helped to remove the fear of ragging from them. The event aimed to raise awareness about the adverse effects of ragging and promote a culture of respect, empathy, and zero tolerance for such practices within the campus community. The Nukkad Natak was a captivating portrayal of various scenarios related to ragging. The student's theatrical skills make the act lively with emotions and experiences of victims, emphasizing the emotional and psychological trauma caused by ragging incidents. The performance highlighted the importance of supporting one another and fostering a safe and inclusive environment. The performance focused on prevention,