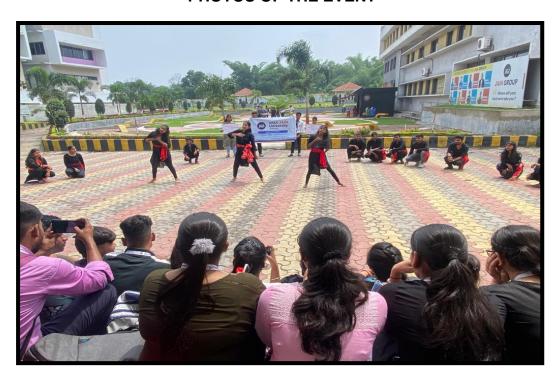

Figure 3: Students are performing a scene as part of the Nukkad Natak

Figure 4: Faculty as well as students thoroughly enjoying the Nukkad Natak

Figure 5: The whole team of Nukkad Natak after performance

Figure 6: Students performing a scene as part of the Nukkad Natak

Figure 7: Student Delivering her message through natak

Figure 8: Students Taking pledge to stop ragging

SCHOOL OF PHARMACY **Event Registration cum** Name of the Event: A Nuplead Natak: Ruring diswurlion Attendance Form Date of the Event: 12.8.23 to Sl. Name of the Candidate | Enrolment No Feedback Signature of the Would you Candidate How would you like to speaker like this explained attend this type of the topic D1D2 D, D, D, D, D, session/event event/sessio clearly n in future Y N E V G A P Y N AJU/210726 Ahliw. AJU/210755 Sangleep Rana. AJU/2107to Tany bunay Mondy Jastrom ohmol 10 Farhan Ahmad AJU/211197