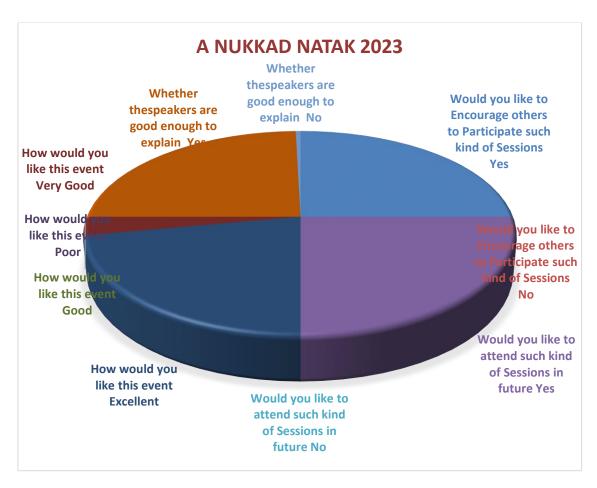

|          |                                             |   |   |   |       |                                                 |  |                                                                               |   |     | 1   | T            |      |      |

\*E-Excellent, V-Very good, G-good, A-Average, P-Poor

Signature of the Head and

Signature of the Event Coordinator



#### **FEEDBACK ANALYSIS**