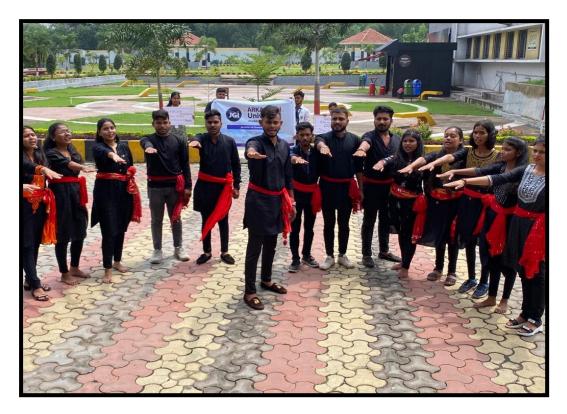

Figure 3: Students are performing a scene as part of the Nukkad Natak

Figure 4: Faculty as well as students thoroughly enjoying the Nukkad Natak

Figure 5: The whole team of Nukkad Natak after performance