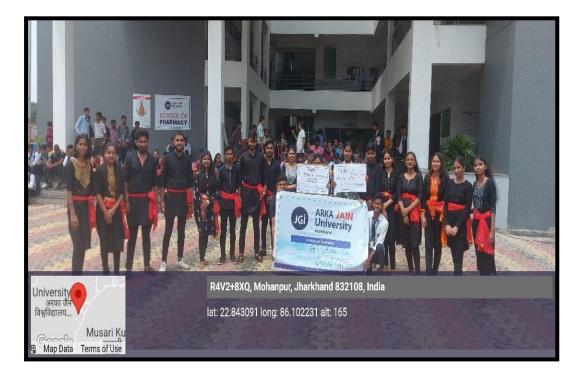

#### POSTER OF THE EVENT

Figure 1: Poster of the event "ANTI RAGGING DAY 2023 (A NUKKAD NATAK "SIKSYA AWARODHAN")

Figure 2: B. PHARM students solemnly pledging to stand against ragging within the college campus

Figure 3: Students are performing a scene as part of the Nukkad Natak

Figure 4: Faculty as well as students thoroughly enjoying the Nukkad Natak

Figure 5: The whole team of Nukkad Natak after performance