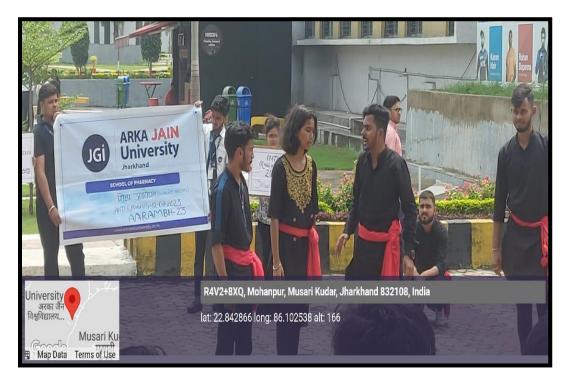

Figure 3: Students are performing a scene as part of the Nukkad Natak

Figure 4: Faculty as well as students thoroughly enjoying the Nukkad Natak

Figure 5: The whole team of Nukkad Natak after performance

Figure 6: Students performing a scene as part of the Nukkad Natak

Figure 7: Student Delivering her message through natak

Figure 8: Students Taking pledge to stop ragging

SCHOOL OF PHARMACY **Event Registration cum** Name of the Event: A Nuplead Natak: Ruring diswurlion Attendance Form Date of the Event: 12.8.23 to Sl. Name of the Candidate | Enrolment No Feedback Signature of the Would you Candidate How would you like to speaker like this explained attend this type of the topic D1D2 D, D, D, D, D, session/event event/sessio clearly n in future Y N E V G A P Y N AJU/210726 Ahliw. AJU/210755 Sangleep Rana. AJU/2107to Tany bunay Mondy Jastrom ohmol 10 Farhan Ahmad AJU/211197