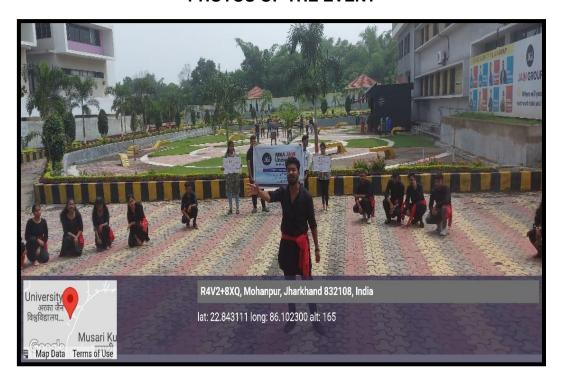

#### POSTER OF THE EVENT

Figure 1: Poster of the event "ANTI RAGGING DAY 2023 (A NUKKAD NATAK "SIKSYA AWARODHAN")

Figure 2: B. PHARM students solemnly pledging to stand against ragging within the college campus

Figure 3: Students are performing a scene as part of the Nukkad Natak

Figure 4: Faculty as well as students thoroughly enjoying the Nukkad Natak

Figure 5: The whole team of Nukkad Natak after performance