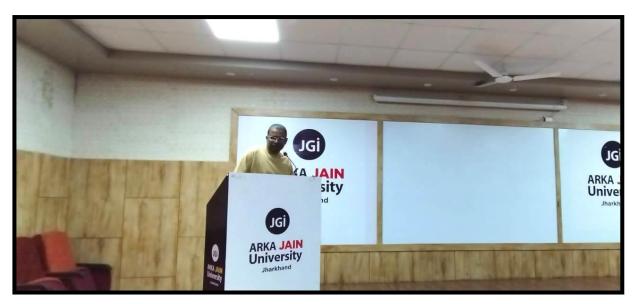

# **Photos of the Event**

Figure 2: Dr. Jyotirmaya Sahoo introducing Dr. Ruturaj Dora to the audience

Figure 3: Dr. Ruturaj Dora addressing the audience

Figure 4: Joint Registrar ARKA JAIN University felicitating Guest Speaker