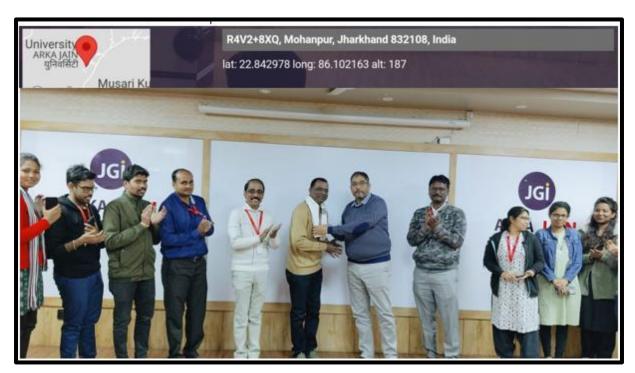

**OBJECTIVE**: For a happier and satisfied life people should rely upon healthy relationships. Healthy relationships can increase sense of worth and belongingness.

**DETAILS:** A session on Fundamental building blocks of positive relationships will be conducted on 3<sup>rd</sup> Jan 2024. Session will address by Dr Ruturaj Dora the Dean of Capital Institute of Management and Science, Bhubaneswar. Open Dialogue, Trust, and Vulnerability are the three building blocks of a successful and happy relationship. Strengthening all of these areas in your current relationship creates joy and fulfilment in many other areas of our lives. Dr Dora briefed about execution, collaboration, problem solving, communication and trust. Mr Jasbir Singh Dhanjal witnessed the session and felicitated Dr. Dora offering him a shawl and memento. Dr. Jyotirmaya Sahoo, Dean of SOHAS, ARKA JAIN University introduced Dr Dora to the audience. Among others students and faculty members were the audience

# **Photos of the Event**

Figure 2: Dr. Jyotirmaya Sahoo introducing Dr. Ruturaj Dora to the audience

Figure 3: Dr. Ruturaj Dora addressing the audience

Figure 4: Joint Registrar ARKA JAIN University felicitating Guest Speaker

Figure 5: Dr. Ruturaj Dora along with members of ARKA JAIN University, School of Pharmacy