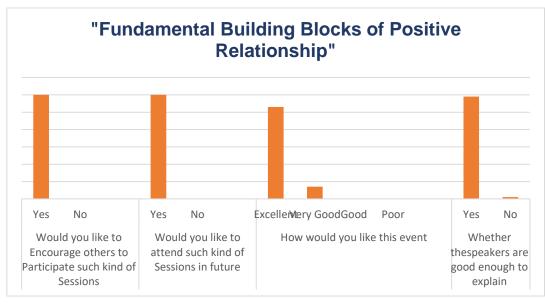

Sarang                                 | 1266         | Se:                           |                                             | 1  | Ť   | Ť | /                                        |               |                   |                                                                               |    |            |                  | -    | Н              |   |
|      | it, V-Very good, G-good, A-Aver                   | uge, P-Poor  | .XI                           |                                             |    |     |   |                                          |               |                   |                                                                               |    |            |                  | -    | Н              |   |









# **Feedback Analysis**