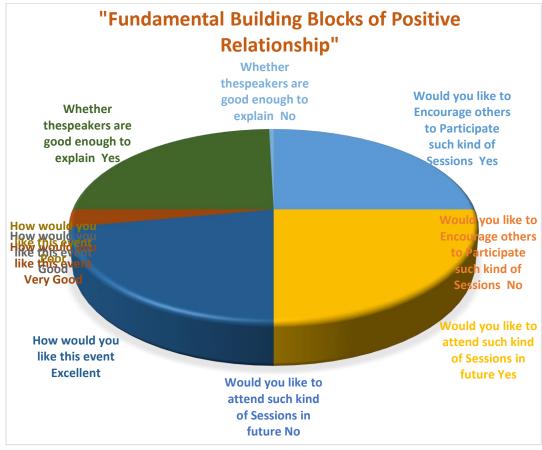

rang                                 | 1266         | Se:                           |                                             | 1  | Ť   | Ť | /                                        |               |                   |                                                                               |    |            |                  | -    | Н              |   |
|      | it, V-Very good, G-good, A-Aver                   | uge, P-Poor  | .XI                           |                                             |    |     |   |                                          |               |                   |                                                                               |    |            |                  | -    | Н              |   |









# **Feedback Analysis**