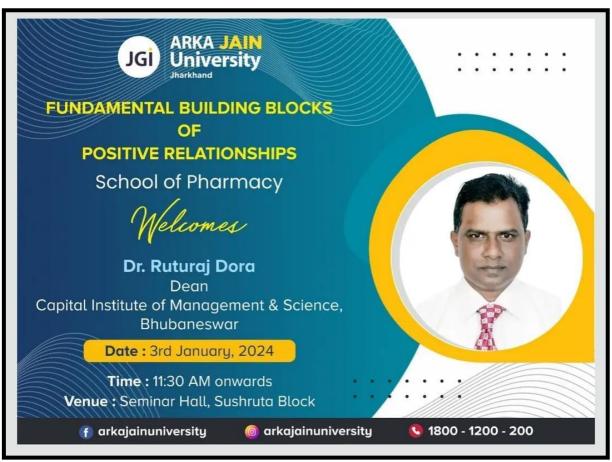

### "FUNDAMENTAL BUILDING BLOCKS OF POSITIVE RELATIONSHIP"

| Date of Event      | 03/01/2024                                           |
|--------------------|------------------------------------------------------|
| Name of the Event  | FUNDAMENTAL BUILDING BLOCKS OF POSITIVE RELATIONSHIP |
| Type of the Event  | Life Skill Development Program                       |
| Conducted by       | School of Pharmacy                                   |
| No. Of Participant | 31                                                   |

### Poster of the Event

Figure 1: Poster of Fundamental Building Blocks of Positive Relationships