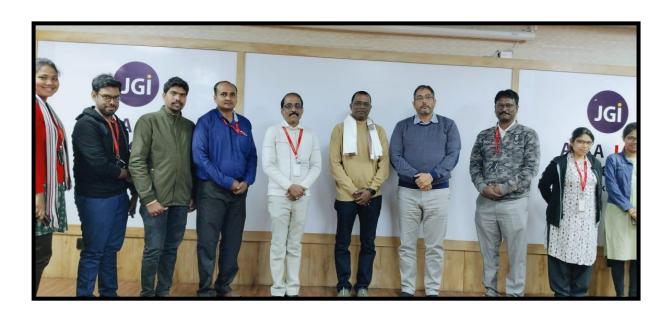

Figure 5: Dr. Ruturaj Dora along with members of ARKA JAIN University, School of Pharmacy