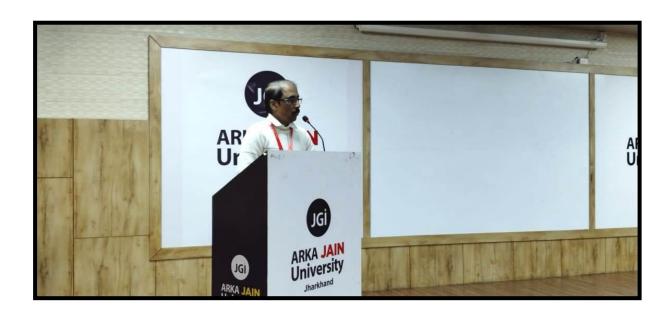

# **Photos of the Event**

Figure 2: Dr. Jyotirmaya Sahoo introducing Dr. Ruturaj Dora to the audience

Figure 3: Dr. Ruturaj Dora addressing the audience

Figure 4: Joint Registrar ARKA JAIN University felicitating Guest Speaker