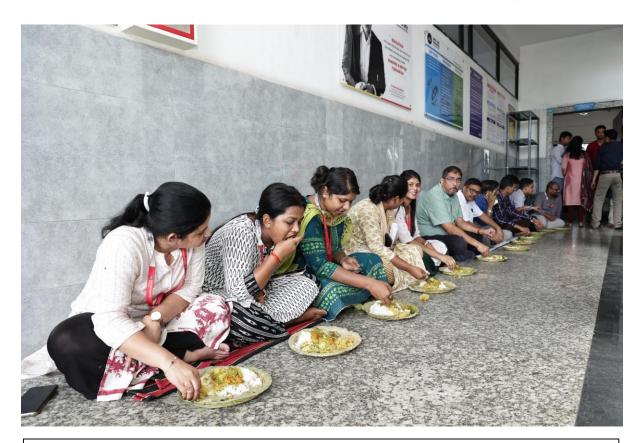

Devotees before lord Jagannath

Distribution of Divine Prasadam

Lord of Universe in a mood for around the Universe

Celebration of the festival Rath Yatra by University family members

Everyone Enjoying Maha Prasad Seva