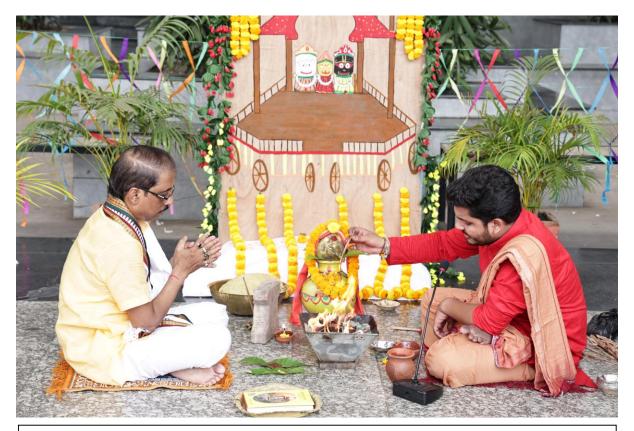

#### **Photos of the Event**

Jagannath Rath Yatra celebrated by School of Pharmacy

The God of the Universe Lord Jagannath on the Chariot ready for Holy Yatra

Students engaged in decoration of the puja pandal

Awahan na janami naiba janmi pujan

Praying "Tera tujhko arpan kya lage mera"

Priest chanting Jagnnath astakam

Samuhik Gita Path

Hawan before Lord of the Universe

ARKA JAIN UNIVERSITY-IQAC CELL-EVENT REPORT