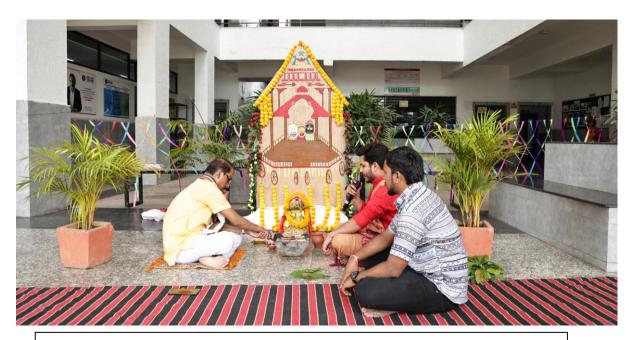

Awahan na janami naiba janmi pujan

Praying "Tera tujhko arpan kya lage mera"

Priest chanting Jagnnath astakam

Samuhik Gita Path

Hawan before Lord of the Universe

ARKA JAIN UNIVERSITY-IQAC CELL-EVENT REPORT