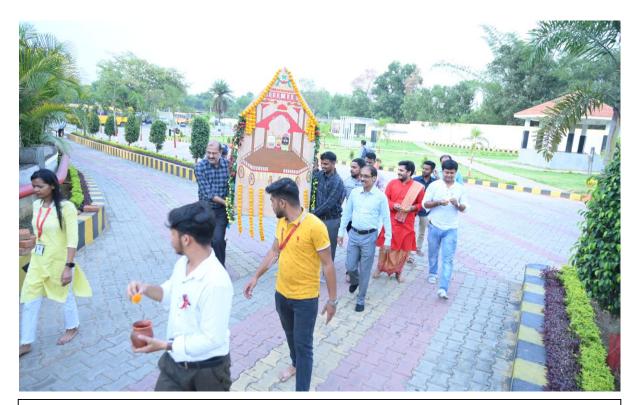

#### **Photos of the Event**

Jagannath Rath Yatra celebrated by School of Pharmacy

The God of the Universe Lord Jagannath on the Chariot ready for Holy Yatra

Students engaged in decoration of the puja pandal

Alumni of B. Pharm 2019 admission batch witnessed the Rath Yatra celebrated by School of Pharmacv