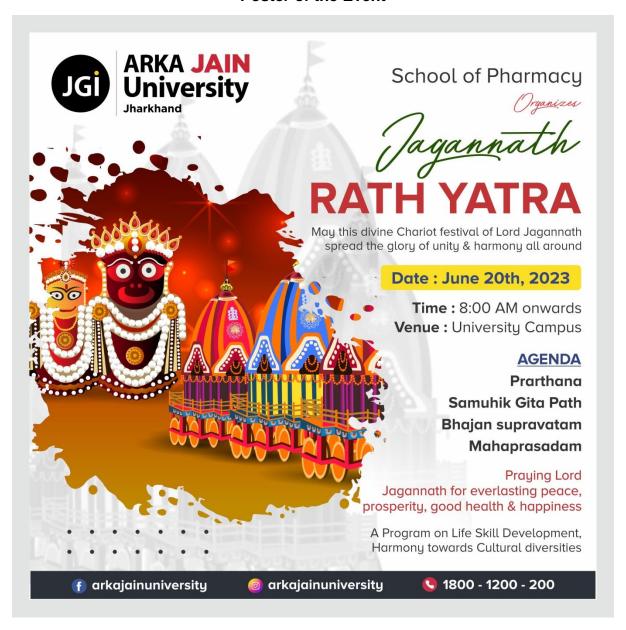

armony towards Cultural diversities, the School of Pharmacy observed JAGANNATH RATH YATRA on 20th June 2023 from morning 8 AM. Students and staff members joined this observation with spiritual excitement. A symbolic chariot of chaturdhamurti was placed in the campus. Priest convened the lord of Universe with stotra and hawan. Bhagwat Gita, prarthana and bhajan was offered before lord Jagannath. Finally Maha Prasad was served among the devotees. The Vice Chancellor Dr S. S. Razi, Director- Registrar Mr. Amit Kumar Shrivastav, DSW Dr.Angad Tiwari, Mr. Jasbir Singh Dhanjal and CFO Ms Richa Garg appreciated the effort.



**OUTCOMES:** Religion does not teach to have enmity with each other. Need to be get involved to spread the glory of unity and harmony all around.

#### Poster of the Event





#### **Photos of the Event**











Jagannath Rath Yatra celebrated by School of Pharmacy



The God of the Universe Lord Jagannath on the Chariot ready for Holy Yatra



Students engaged in decoration of the puja pandal





Awahan na janami naiba janmi pujan



Praying "Tera tujhko arpan kya lage mera"





Priest chanting Jagnnath astakam



Samuhik Gita Path





Hawan before Lord of the Universe



ARKA JAIN UNIVERSITY-IQAC CELL-EVENT REPORT





Devotees before lord Jagannath



Distribution of Divine Prasadam





Lord of Universe in a mood for around the Universe



Celebration of the festival Rath Yatra by University family members





Everyone Enjoying Maha Prasad Seva



Alumni of B. Pharm 2019 admission batch witnessed the Rath Yatra celebrated by School of Pharmacv