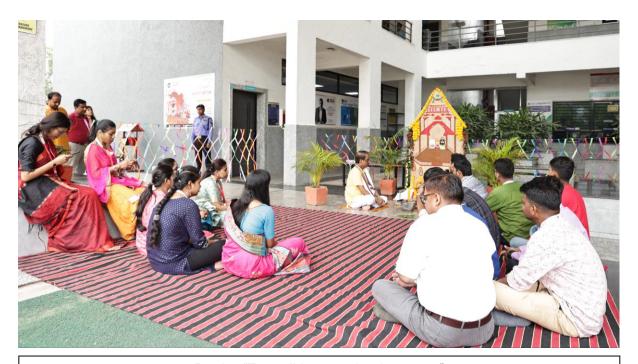

#### **Photos of the Event**

Jagannath Rath Yatra celebrated by School of Pharmacy

The God of the Universe Lord Jagannath on the Chariot ready for Holy Yatra

Students engaged in decoration of the puja pandal

Awahan na janami naiba janmi pujan

Praying "Tera tujhko arpan kya lage mera"

Priest chanting Jagnnath astakam

Samuhik Gita Path

Hawan before Lord of the Universe

ARKA JAIN UNIVERSITY-IQAC CELL-EVENT REPORT