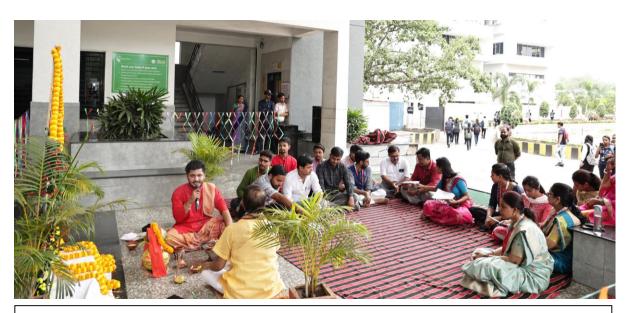

#### **Photos of the Event**

Jagannath Rath Yatra celebrated by School of Pharmacy

The God of the Universe Lord Jagannath on the Chariot ready for Holy Yatra

Students engaged in decoration of the puja pandal

Devotees before lord Jagannath

Distribution of Divine Prasadam

Lord of Universe in a mood for around the Universe

Celebration of the festival Rath Yatra by University family members

Everyone Enjoying Maha Prasad Seva