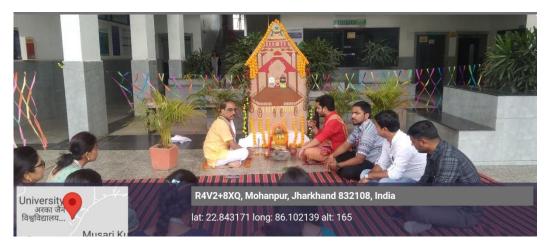

#### **Photos of the Event**

Jagannath Rath Yatra celebrated by School of Pharmacy

The God of the Universe Lord Jagannath on the Chariot ready for Holy Yatra

Students engaged in decoration of the puja pandal

Awahan na janami naiba janmi pujan

Praying "Tera tujhko arpan kya lage mera"

Priest chanting Jagnnath astakam

Samuhik Gita Path

Hawan before Lord of the Universe

ARKA JAIN UNIVERSITY-IQAC CELL-EVENT REPORT