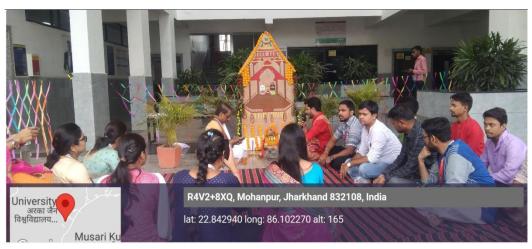

#### **Photos of the Event**

Jagannath Rath Yatra celebrated by School of Pharmacy

The God of the Universe Lord Jagannath on the Chariot ready for Holy Yatra

Students engaged in decoration of the puja pandal

Awahan na janami naiba janmi pujan

Praying "Tera tujhko arpan kya lage mera"

Priest chanting Jagnnath astakam

Samuhik Gita Path

Hawan before Lord of the Universe

ARKA JAIN UNIVERSITY-IQAC CELL-EVENT REPORT