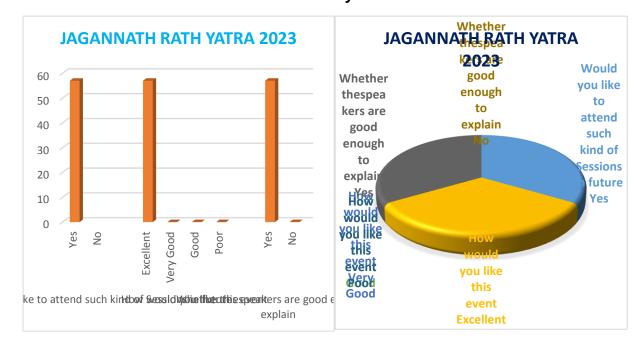

### **Feedback Analysis**

#### **Participants**

| e of | Togar  the Event: RATH Y       | ATRA 2023      | Event R<br>Atter                                         | OF P<br>egistr<br>idance                    | atio | n cu     |   |   |                                            |            | Date of the | Event: 2                                                                      | 0 0 6 1 | 93 to | , 20  | 06/2 | 13                                             |   |                |
|------|--------------------------------|----------------|----------------------------------------------------------|---------------------------------------------|------|----------|---|---|--------------------------------------------|------------|-------------|-------------------------------------------------------------------------------|---------|-------|-------|------|------------------------------------------------|---|----------------|
| No.  |                                | Enrolment No   | Signature of the Candidate                               | How would you<br>like this<br>session/event |      |          |   |   | The<br>speak<br>explai<br>the to<br>clearl | er<br>ined | Feedback    | Would you<br>like to<br>attend this<br>type of<br>event/sessio<br>n in future |         |       | D1 D2 |      | D <sub>3</sub> D <sub>4</sub> D <sub>5</sub> I |   | D <sub>7</sub> |
| 21   |                                |                |                                                          | E                                           | v    | G        | A | P | Y                                          | N          |             |                                                                               | Y       | N     |       |      |                                                |   |                |
| 22   | Vivek mahato                   | AJU/220377     | Kunstesh<br>Rijay<br>Adorm Rayon<br>Sams<br>Saysten Sala | -                                           |      | H        |   |   | -                                          |            |             |                                                                               | ~       |       |       |      |                                                |   |                |
| 23   | Bi'au Mal 1                    | 4.70/220379    | Pian Can                                                 | -                                           |      | $\vdash$ |   | - | -                                          |            |             |                                                                               | ~       |       |       |      |                                                | 1 |                |
| 24   | Olan Po                        | 43-(22-(-2     | 544                                                      | -                                           |      |          | - |   |                                            |            |             |                                                                               | ~       |       |       |      |                                                |   |                |
| .5   | an Alla                        | ATUIS 10404    | Adorp Rangon                                             | -                                           |      | H        | - | + |                                            |            |             |                                                                               | 1       |       |       |      |                                                | 4 |                |
| 26   | School and Cali                | A111-122048    | Litural dam Raha                                         |                                             |      | H        |   | + | /                                          |            |             |                                                                               | /       |       |       |      |                                                | 1 |                |
| .7   | Stat gabrama zana              | ATULO SUS      | Jargers and Sacra                                        | -                                           |      | H        | - | - | $\sim$                                     |            |             |                                                                               | 1       |       |       |      |                                                |   |                |
| 8    | floor on the forman            | A-111 / 220435 | Nebal Ageresal                                           |                                             |      | H        | - |   |                                            |            |             |                                                                               | 1       |       |       |      |                                                | - |                |
| 9    | P. 11 b' ll                    | 171/2/0200     | New Aganos                                               | -                                           | /    |          |   | - |                                            |            |             |                                                                               | -       |       |       |      |                                                |   |                |
| 30   | Sugar surg                     | H 30/210209    | Sec                                                      |                                             |      | H        | - | + | 7                                          |            |             |                                                                               | 1       |       |       |      |                                                |   |                |
| -    | t, V-Very good, G-good, A-Aver | ATM 210224     | My                                                       |                                             |      |          |   |   | _                                          |            |             |                                                                               |         |       |       |      |                                                |   |                |