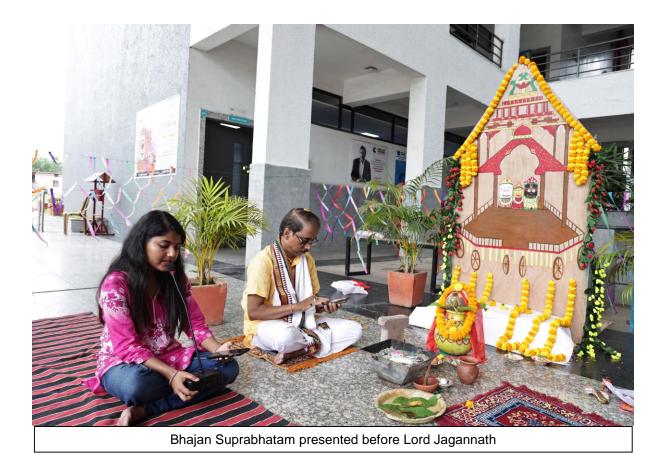

#### **Photos of the Event**

Jagannath Rath Yatra celebrated by School of Pharmacy

The God of the Universe Lord Jagannath on the Chariot ready for Holy Yatra

Students engaged in decoration of the puja pandal

Awahan na janami naiba janmi pujan

Praying "Tera tujhko arpan kya lage mera"

Priest chanting Jagnnath astakam

Samuhik Gita Path

Hawan before Lord of the Universe

ARKA JAIN UNIVERSITY-IQAC CELL-EVENT REPORT