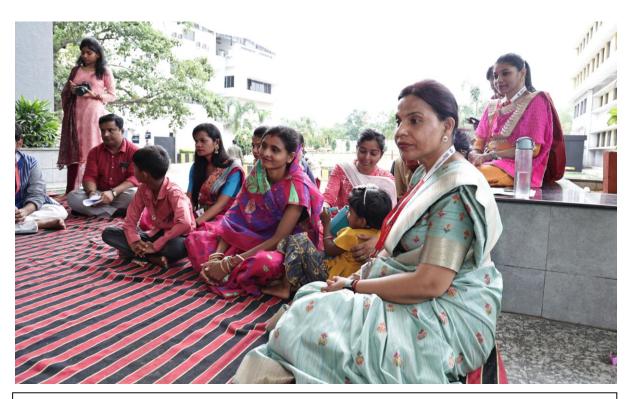

Devotees before lord Jagannath

Distribution of Divine Prasadam

Lord of Universe in a mood for around the Universe

Celebration of the festival Rath Yatra by University family members

Everyone Enjoying Maha Prasad Seva