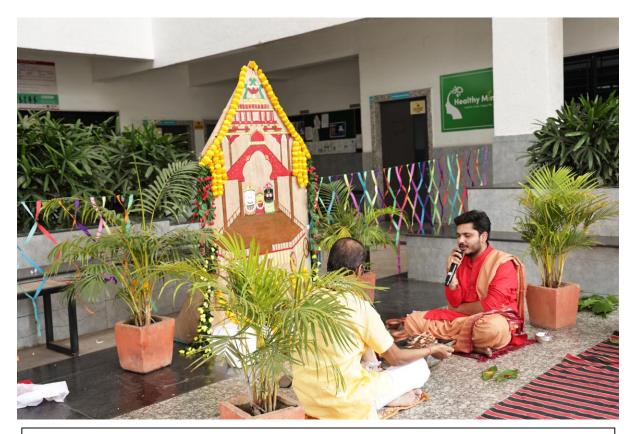

#### **Photos of the Event**

Jagannath Rath Yatra celebrated by School of Pharmacy

The God of the Universe Lord Jagannath on the Chariot ready for Holy Yatra

Students engaged in decoration of the puja pandal

Awahan na janami naiba janmi pujan

Praying "Tera tujhko arpan kya lage mera"

Priest chanting Jagnnath astakam

Samuhik Gita Path

Hawan before Lord of the Universe

ARKA JAIN UNIVERSITY-IQAC CELL-EVENT REPORT