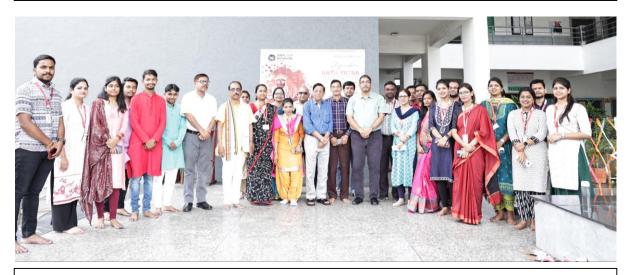

#### **Photos of the Event**

Jagannath Rath Yatra celebrated by School of Pharmacy

The God of the Universe Lord Jagannath on the Chariot ready for Holy Yatra

Students engaged in decoration of the puja pandal

**OBJECTIVE:** To spread the glory of unity and harmony all around.

**DETAILS**: Religion does not teach to have enmity with each other. When religion, caste or religion comes out of the mind and soul under the veil of religious bigotry, they try to humiliate others to prove their superiority. This is what causes riots in the society. To prove one's religion superior, destroying other's religious symbols and erecting one's own symbols gives rise to the feeling of communalism and mutual estrangement. When furious, it takes the form of religious riots, which calms down only after bloodshed and vandalism. Our civilization has been following 'live and let live' since the beginning. Many invaders came here and stayed here. They got mixed in such a way that they had no separate identity left. Our countrymen consider God to be present in every house. There may be different ways to reach God but he is one. This ideology teaches love and brotherhood. The sad thing is that today man adopts external appearances without understanding the inner truth which is the reason for quarrels. Lord Jagannath is the god beyond science and religion. Jagannath', the Hindu deity whose name translates as 'The Lord of The Universe', has a rich and vibrant history. In Buddhism, he is the symbolic representation of the Buddha in the 'Buddha-Sangha-Dhamma' whereas some Jains consider that 'Jagannath' and his rituals have been derived from Jeenanath of Jainism tradition. It is said that Guru Nanak had visited the Jagannath Temple in Puri in 1506 CE. Salabega was an Odia religious poet of India in the early 17th century who wrote Jagannatha bhajans. He was Muslim by birth but his devotion for the Hindu God made Lord Jagannath stop his Ratha Jātrā (Rath Yatra) in Odisha for him to get darshan. He is the lord of the Universe. Keeping in view on Harmony towards Cultural diversities, the School of Pharmacy observed JAGANNATH RATH YATRA on 20th June 2023 from morning 8 AM. Students and staff members joined this observation with spiritual excitement. A symbolic chariot of chaturdhamurti was placed in the campus. Priest convened the lord of Universe with stotra and hawan. Bhagwat Gita, prarthana and bhajan was offered before lord Jagannath. Finally Maha Prasad was served among the devotees. The Vice Chancellor Dr S. S. Razi, Director- Registrar Mr. Amit Kumar Shrivastav, DSW Dr.Angad Tiwari, Mr. Jasbir Singh Dhanjal and CFO Ms Richa Garg appreciated the effort.