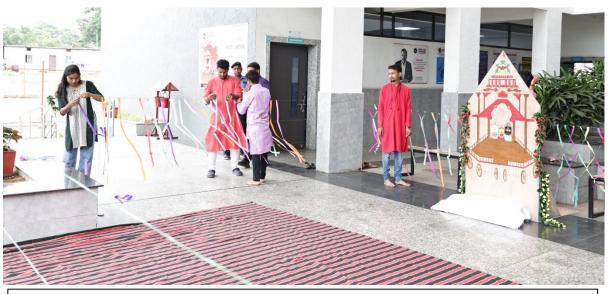

#### **Photos of the Event**

Jagannath Rath Yatra celebrated by School of Pharmacy

The God of the Universe Lord Jagannath on the Chariot ready for Holy Yatra

Students engaged in decoration of the puja pandal