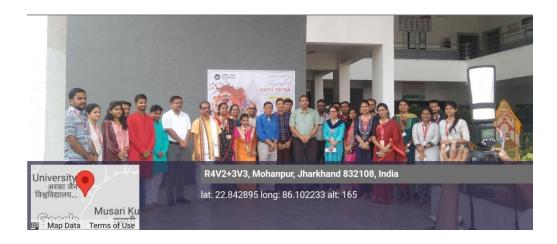

#### **Photos of the Event**

Jagannath Rath Yatra celebrated by School of Pharmacy

The God of the Universe Lord Jagannath on the Chariot ready for Holy Yatra

Students engaged in decoration of the puja pandal

Alumni of B. Pharm 2019 admission batch witnessed the Rath Yatra celebrated by School of Pharmacv