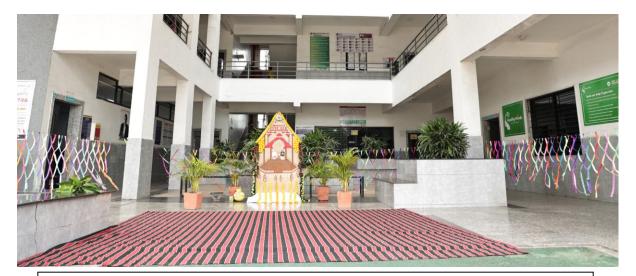

#### **Photos of the Event**

Jagannath Rath Yatra celebrated by School of Pharmacy

The God of the Universe Lord Jagannath on the Chariot ready for Holy Yatra

Students engaged in decoration of the puja pandal