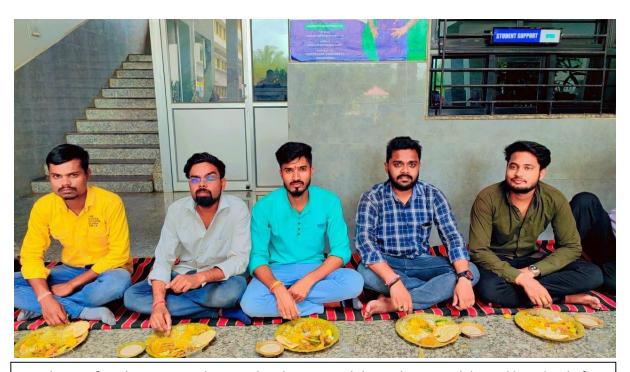

Alumni of B. Pharm 2019 admission batch witnessed the Rath Yatra celebrated by School of Pharmacv