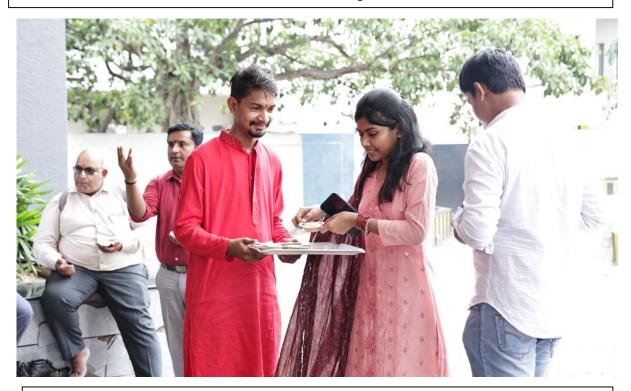

Devotees before lord Jagannath

Distribution of Divine Prasadam

Lord of Universe in a mood for around the Universe

Celebration of the festival Rath Yatra by University family members

Everyone Enjoying Maha Prasad Seva