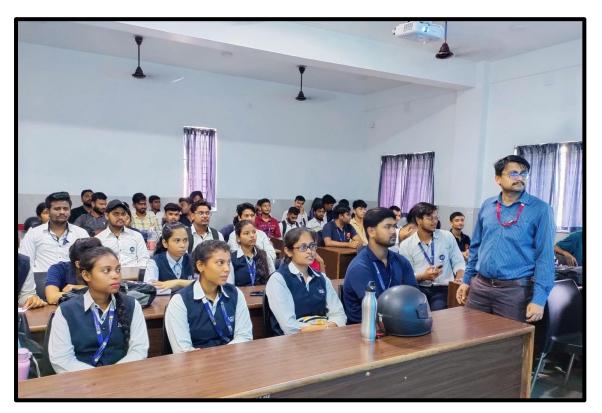

### **Photos of the Event**

Figure 2: Photo of the Session on Job Opportunities for Computer Science Students

Figure 3: Students paying attention towards the session.

Figure 4: Mr. Akash Bhagat sharing his knowledge with students