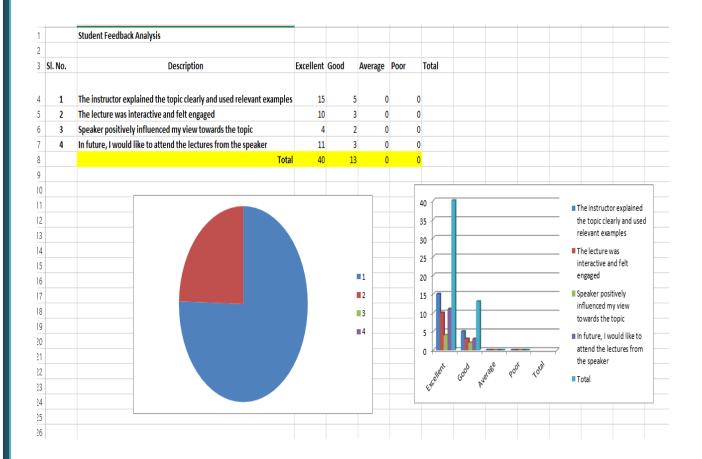

**TAKEAWAY (OUTCOMES):** This event provided our students a good knowledge about their career opportunities in the field of computer Science with different Specialization.