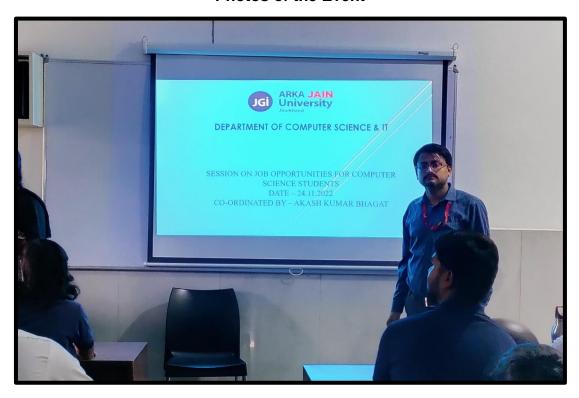

### **Photos of the Event**

Figure 2: Photo of the Session on Job Opportunities for Computer Science Students

Figure 3: Students paying attention towards the session.

Figure 4: Mr. Akash Bhagat sharing his knowledge with students