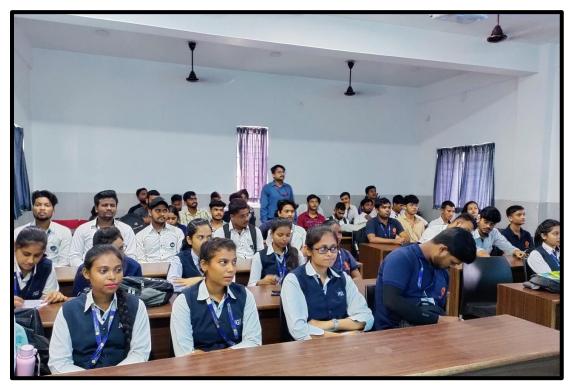

### **Photos of the Event**

Figure 2: Photo of the Session on Job Opportunities for Computer Science Students

Figure 3: Students paying attention towards the session.

Figure 4: Mr. Akash Bhagat sharing his knowledge with students