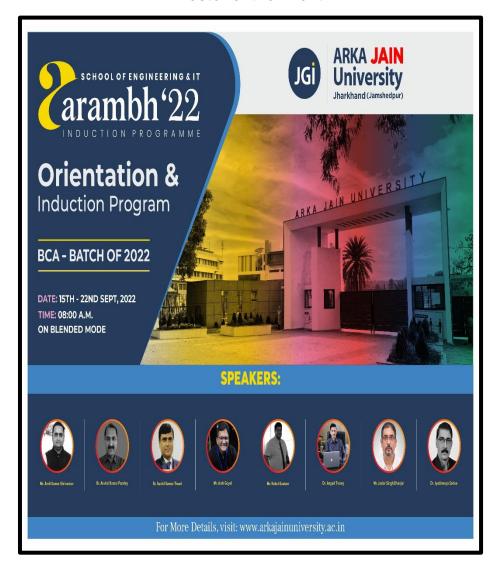

nment for the incoming students. The week-long program not only provided essential academic information but also fostered a sense of community and belonging among the fresher's, setting a positive tone for their academic journey at AJU.

**TAKEAWAY (OUTCOMES):** The Induction Program aimed at achieving the following outcomes:

**Fear Reduction:** By familiarizing students with the university's environment and key personnel, the program aimed to alleviate any fears or anxieties associated with the new college experience.

**Positive Outlook:** Through motivational speeches, informative sessions, and interactive activities, the induction program sought to promote a positive outlook among the students, encouraging them to embrace and enjoy their new college life.



#### Poster of the Event



Figure 1: Poster of the Induction Program of BCA



#### **Photos of the Event**



Figure 2: Inaugural function



Figure 3: welcoming address by Dr. Arvind Pandey



## **Sample Attendance Sheet**



## Arka Jain University, Jharkhand Department of CS & IT

Sitting Arrangement in Room No.-209-Block C

| NO. | Enrollment No. | Name of the Student       | 15.09.2022                                | 16.09.2022 | 17.09.2022