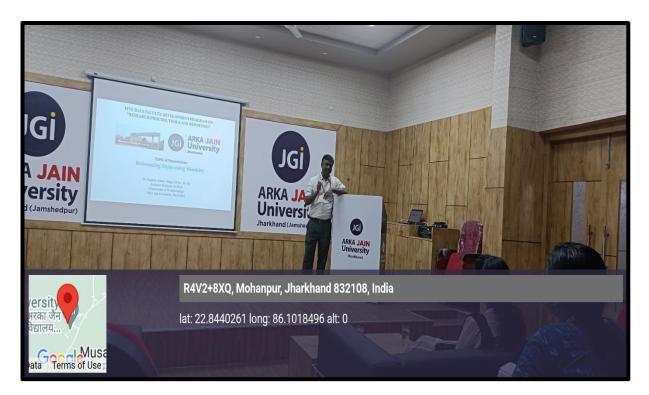

**Day - 3: Session -3-** Dr. Santosh Kumar Singh Assistant professor and HOD, Department of Biotechnology school of Health and Allied Science ARKA JAIN UNIVERSITY explained about writing Bibliography and References.

Figure 5: Session on statistical tools for data analysis by Dr. Sonia Riyat

Figure 6: Session on Review of literature by Dr. Shweta Shrivastava

Figure 7: Session on Referencing Style using Mendeley by Dr. Santosh Kumar Singh