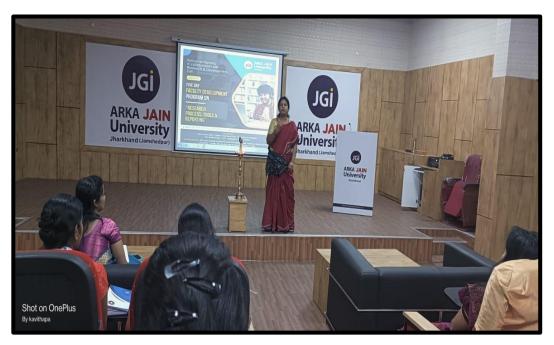

# Poster of the Event

Figure 1: Poster of the Five Day Faculty Development Program on "Research: Process, Tools & Reporting."

Figure 8: Five Day Faculty Development Program

ARKA JAIN UNIVERSITY-IQA-CELL-EVENT REPORT FORMAT