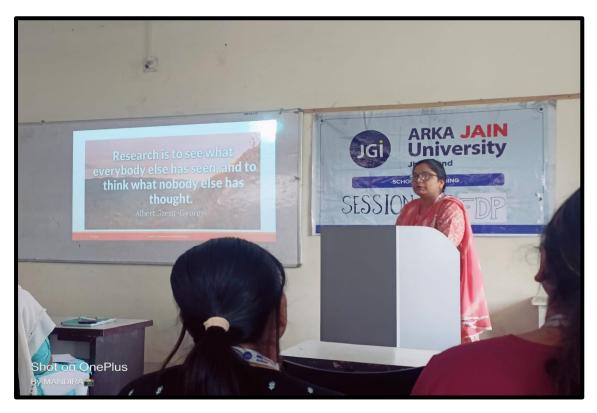

**Day -1: Session – 2 –**In this session Dr. Pompi Das Sengupta Associate Professor, Assistant Dean of School of Commerce and Management gave brief introduction on Concept of Research and its Significance.

# Photos of the Event

Figure 2: Lighting of the lamp by VC Sir, eminent speakers, faculties.

Figure 3: Session on Concept of Research by Dr. Pompi Das Sengupta.

Figure 4: Session on Research Design by Dr. Sonal Shrivastav