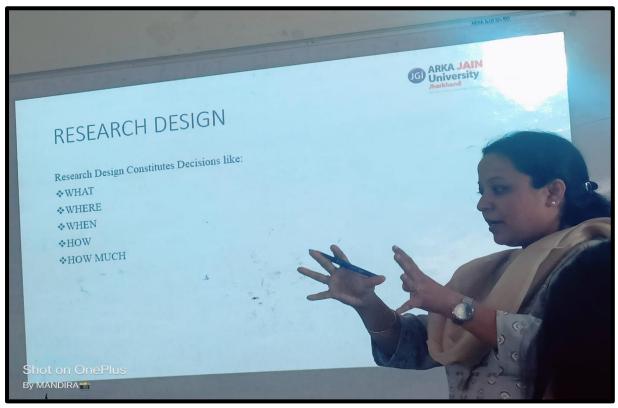

**Day – 2: Session – 2 –** Prof. Dr. Sonal Shrivastava, School of Commerce and management explained about Research Design and Sampling.

**Day -2: Session -3-** In Session, Dr. Sonia Riyat, HOD, Research Department explained about Scale Development and questionnaire designing.

# Photos of the Event

Figure 2: Lighting of the lamp by VC Sir, eminent speakers, faculties.

Figure 3: Session on Concept of Research by Dr. Pompi Das Sengupta.

Figure 4: Session on Research Design by Dr. Sonal Shrivastav