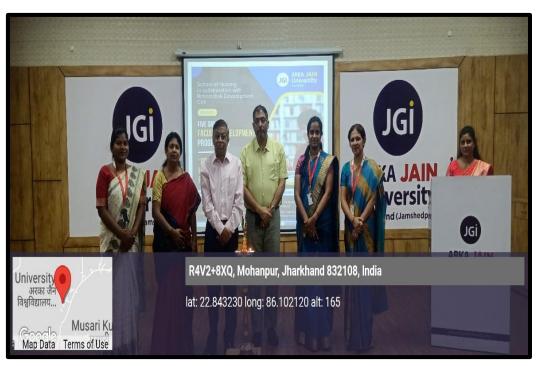

**DETAILS: Day -1: Session – 1** - Inaugural Session: The Program was inaugurated in the morning at JEH Auditorium on 11<sup>th</sup> April 2023 with the lighting of the lamp by our Honourable Vice Chancellor Prof. (Dr.) S.S. Razi, Prof. Ginu Anie Joseph, Principal, School of Nursing, Arka Jain University, Dr. Sonia Riyat, HOD, Research Department and all the Resource Persons involved in the program.

# Photos of the Event

Figure 2: Lighting of the lamp by VC Sir, eminent speakers, faculties.

Figure 3: Session on Concept of Research by Dr. Pompi Das Sengupta.

Figure 4: Session on Research Design by Dr. Sonal Shrivastav