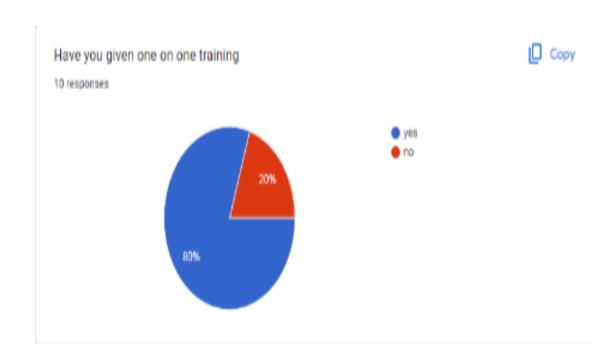

The session was organized and co-ordinated by Dr. Jyoti Khurana and Dr. Santosh Kumar Singh.

Head of training and placement Department Mr. Himanshu Kumar Sinha provided one on one training to all students.

## **FEEDBACK ANALYSIS**