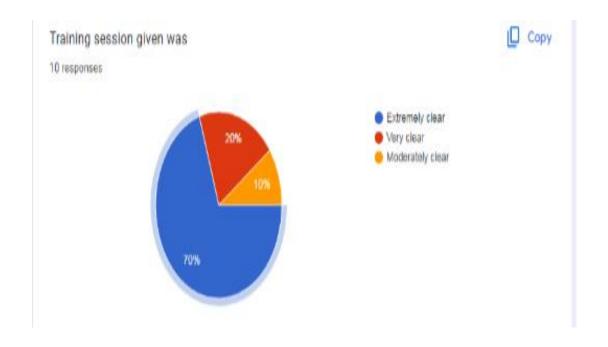

#### **DETAILS:**

Training Session was organized on **4**<sup>th</sup> **August 2023** for final year students of B.Sc. Biotechnology for the campus placement. The session was planned so that individual student get chance to ask their queries regarding employment opportunity and preparation from the placement department. They were being trained for the basic question by any employer. They were given tips to design the CV.

## **FEEDBACK ANALYSIS**