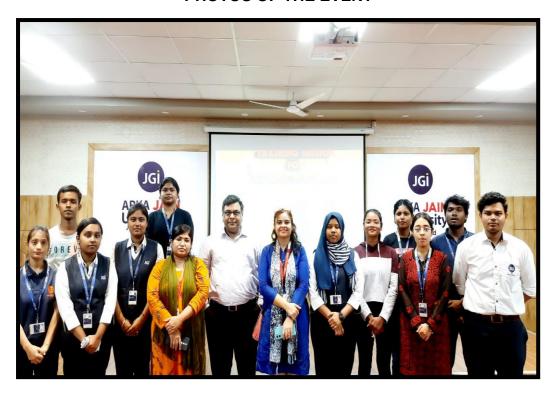

## **PHOTOS OF THE EVENT**

Figure 2: The Students along with Mr. Sinha and Dr. Khurana

Figure 3: Mr. Himanshu giving training for placement