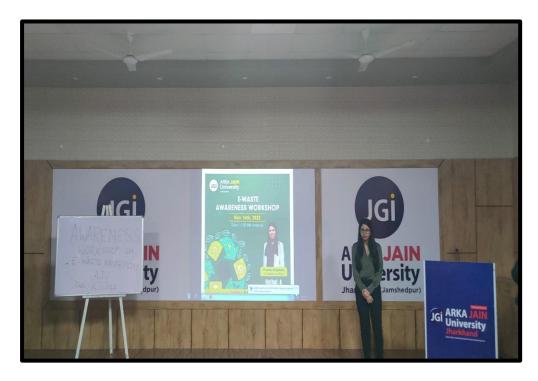

#### **Photos of the Event**

Figure 2: Guest Speaker sharing her Knowledge on E-Waste Management

Figure 3: Photo of the E-Waste Management Awareness Workshop

Figure 4: Students Paying attention towards the speaker