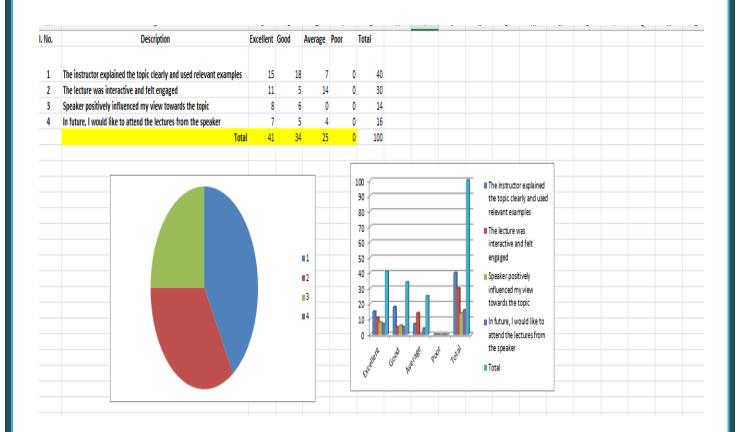

| /         | ,    | •    |      |
| 6       | Overall Usefulness                           | /         |      |      |      |
| Any Re  | marks                                        |           |      |      |      |
|         |                                              |           |      |      |      |
|         |                                              |           |      |      |      |
|         |                                              |           |      |      |      |
|         |                                              |           |      |      |      |
|         |                                              |           |      |      |      |
| Signatu | re of participant: Signal                    |           |      |      |      |



#### Feedback Analysis:-





#### **Media Coverage**

# बडा कारोबार है इ-वेस्ट मैनेजमेंट



अरका जैन यूनिवर्सिटी में बुधवार को आयोजित कार्यशाला में उपस्थित प्रतिभागी .

बुधवार को इ-वेस्ट मैनेजमेंट पर अधिकारी प्रियाशा सिंघानिया मौजूद थी. जागरूकता कार्यशाला का आयोजन उन्होंने कहा कि ई-कचरे का कुशल हुआ. कंप्यूटर साइंस एवं आईटी विभाग प्रबंधन इसका कुशल प्रबंधन कर बड़ा के इस कार्यशाला में रिसोर्स पर्सन के कारोबार भी किया जा सकता है.

जमशेदपुर. अरका जैन यूनिवर्सिटी में रूप में हुलाडेक की मुख्य विपणन



Thu, 24 November 2022 प्रभात खबर https://epaper.prabhatkhabar.com/c



Media Coverage: E-Waste Management Awareness Workshop