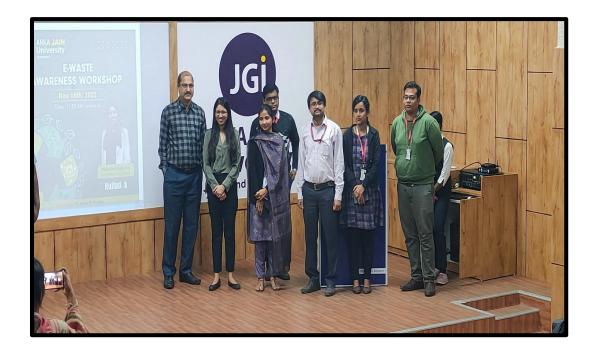

The students of CS & IT department of ARKA JAIN University has actively participated in this event and interacted with the speaker of the session. Overall it was a very informative and educative session. The event wrapped up with a vote of thanks by Mr. Akash Kumar Bhagat, assistant professor, CS and IT department followed by the National Anthem.

**TAKEAWAY (OUTCOMES):** Create awareness on proper e-waste management practices to ensure occupational safety in the society.



#### Poster of the Event



Figure 1: Poster of the E-Waste Management Awareness Workshop



#### **Photos of the Event**



Figure 2: Guest Speaker sharing her Knowledge on E-Waste Management



Figure 3: Photo of the E-Waste Management Awareness Workshop





Figure 4: Students Paying attention towards the speaker



Figure 5: All Dignitaries in one frame



#### **Attendance**

1-

# Arka Jain University, Jharkhand Department of CS & IT

Attendance for E-Waste Management Workshop

| CL NO  |                | Name of the Student             | Signature          |
|--------|----------------|---------------------------------|--------------------|
| SL NO. | Enrollment No. | Tyothrmay Maliano               | Trof ruey          |
| 1      | AJU/ 210544    |                                 | Ishalkapa          |
| 2      | AJU/210436     | Isha Thapa                      | Angula.            |
| 3      | AJU/211693     | Ananika Singh                   |                    |
| 4      | AJV/211663     | Aditi Kumari                    | Vivacen            |
| 5      | AJU/210836     | Vikorant Singh