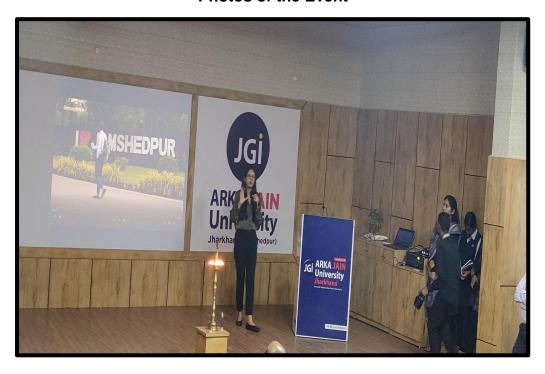

#### **Photos of the Event**

Figure 2: Guest Speaker sharing her Knowledge on E-Waste Management

Figure 3: Photo of the E-Waste Management Awareness Workshop

Figure 4: Students Paying attention towards the speaker