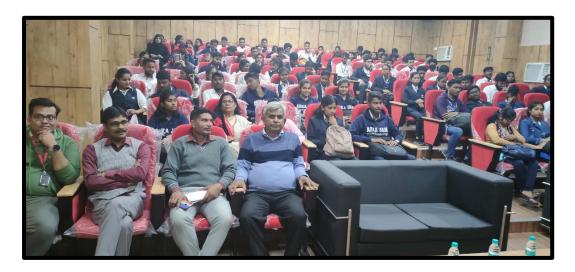

an invite significant human and environmental health risks. The students of CS & IT department of ARKA JAIN University has actively participated in this event and interacted with the speaker of the session. Overall it was a very informative and educative session. The event wrapped up with a vote of thanks by Mr. Akash Kumar Bhagat, assistant professor, CS and IT department followed by the National Anthem.

**TAKEAWAY (OUTCOMES):** Create awareness on proper e-waste management practices to ensure occupational safety in the society.



#### Poster of the Event



Figure 1: Poster of the E-Waste Management Awareness Workshop



#### **Photos of the Event**



Figure 2: Guest Speaker sharing her Knowledge on E-Waste Management



Figure 3: Photo of the E-Waste Management Awareness Workshop





Figure 4: Students Paying attention towards the speaker



Figure 5: All Dignitaries in one frame



#### **Attendance**

1-

# Arka Jain University, Jharkhand Department of CS & IT

Attendance for E-Waste Management Workshop

| CL NO  |                | Name of the Student             | Signature          |
|--------|----------------|---------------------------------|--------------------|
| SL NO. | Enrollment No. | Tyothrmay Maliano               | Trof ruey          |
| 1      | AJU/ 210544    |                                 | Ishalkapa          |
| 2      | AJU/210436     | Isha Thapa                      | Angula.            |
| 3      | AJU/211693     | Ananika Singh                   |                    |
| 4      | AJV/211663     | Aditi Kumari                    | Vivacen