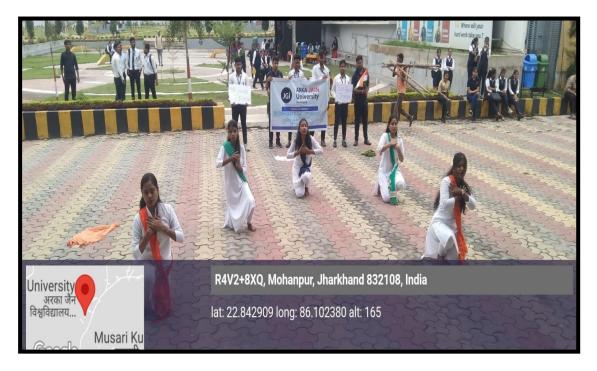

#### Figure 3: Students Illuminate the Stage with a Patriotic Dance Performance during Azadi Ka Amrit Mahotsav Celebration