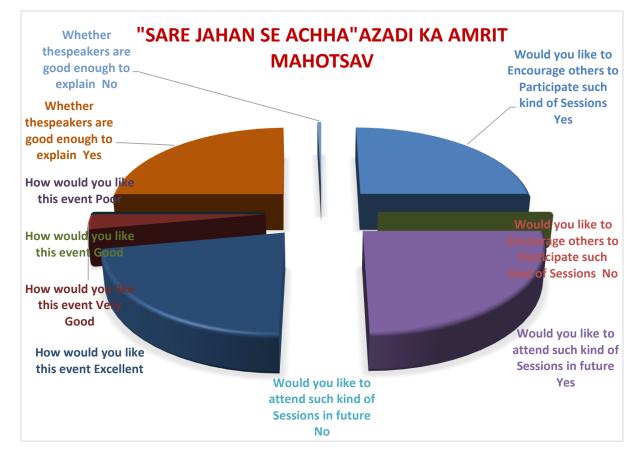

#### FEEDBACK ANALYSIS

ARKA JAIN University

JGİ

|             | -                                                                                        | AMRIT MAHOT | HA Event Re<br>SAV)                                               | gistration cum<br>dance Form                                                  | Date of the Even | t: <u>14.08.23</u> to |  |
|-------------|------------------------------------------------------------------------------------------|-------------|-------------------------------------------------------------------|-------------------------------------------------------------------------------|------------------|-----------------------|--|
| SI.<br>No.  | io. Candidate How would you<br>like this explained<br>session/event the topic<br>clearly |             | peaker<br>xplained<br>ne topic<br>learly                          | Would you<br>like to<br>attend this<br>type of<br>event/sessio<br>n in future | Attendance       |                       |  |
| 1           | Snowrow Kr Singh                                                                         | ATU 231118  | Yourrav Kumar                                                     | EVGAP                                                                         | Y N              | Y N                   |  |
| 2           | Md. Shamin                                                                               | AJU230100   | lhanin                                                            |                                                                               |                  |                       |  |
| 3           | Rahul Kumir Jupta                                                                        | AJU/231065  | lhanin<br>Rahulkilippin<br>Rider to: Cupta                        | /                                                                             |                  | 1                     |  |
| 4           | Ruhav fr. Cuepta                                                                         | AJU/231650  | Ridar ko: Crupta                                                  | 1                                                                             |                  | 1                     |  |
|             | MD KAIF AIT                                                                              | AJW230111   | Kaif                                                              | · /                                                                           |                  | ~                     |  |
| 5           |                                                                                          | 1           | ny l                                                              |                                                                               |                  | 1                     |  |
| 5           | AJit Kumar                                                                               | AJU/230210  | HIL KA                                                            |                                                                               |                  | 1                     |  |
| 5<br>6<br>7 | MD KAIF ALI<br>AJit Kumar<br>RONU Kuman                                                  | AJU/230210  | AJIE RZ<br>Rehu<br>Anumika kumori<br>Shikha<br>Shikha<br>Suurelli | /                                                                             |                  | 1                     |  |

\*E-Excellent, V-Very good, G-good, A-Average, P-Poor

Signature of the Head School of Pharmacky ARKA JAIN University Thankthand

Pulmina Makato Signature of the Event Coordinator

JGI ARKA JAIN University

| e of                             | SARE JI<br>the Event: (AZADI K | AHAN SE ACH<br>LA AMRIT MAI   | Event Reg                                                                            | F PHARMACY<br>istration cum<br>lance Form                       | Date of the                                                                   | Event: 14.08.23 to |  |
|----------------------------------|--------------------------------|-------------------------------|--------------------------------------------------------------------------------------|-----------------------------------------------------------------|-------------------------------------------------------------------------------|--------------------|--|
| SI. Name of the Candidate<br>No. | Enrolment No                   | Signature of the<br>Candidate | How would you<br>like this<br>session/event                                          | Feedback<br>The<br>speaker<br>explained<br>the topic<br>clearly | Would you<br>like to<br>attend this<br>type of<br>event/sessio<br>n in future | Attendance         |  |
|                                  |                                | 00 1020244                    | Aliyu wareel                                                                         | E V G A I                                                       | PYN                                                                           | Y N                |  |
| 2                                | ALINA CHHAZAL                  | ATO /230344                   | Just Mahate                                                                          | /                                                               |                                                                               | ~                  |  |
| 3                                | PROVANKA KOMARS                | ATU 230578                    | turyanka Kumaw                                                                       | 1                                                               |                                                                               |                    |  |
| -                                | SHORIG AKHTAR                  | AJU /230280                   | Subhaderp                                                                            | 1                                                               |                                                                               | 1                  |  |
| 1                                | Gopain<br>Minim Dimi           | AJU/2 50001                   | Mohunian any                                                                         | . /                                                             |                                                                               | 1                  |  |
| 1                                | Bikas Kr. Bele                 | ATU/230174                    | Jurit Mehrito<br>Rigader Kuman<br>Meals All.<br>Subhaderp<br>Minjunjay Cum<br>Bilant | 1                                                               |                                                                               | /                  |  |
| 0                                | ing: Winger chaldhow           | ATU / 230685                  | and                                                                                  | 1                                                               |                                                                               |                    |  |
| 6                                | Abrian batters and             | A74/230001                    | nil anda                                                                             |                                                                 |                                                                               | 1                  |  |