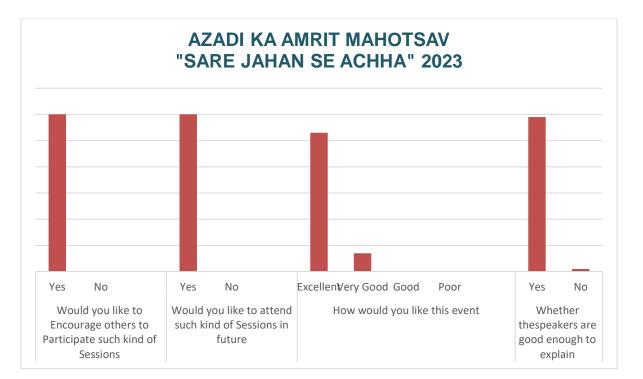

#### FEEDBACK ANALYSIS

ARKA JAIN University

JGİ

|             | -                                                                                        | AMRIT MAHOT | HA Event Re<br>SAV)                                               | gistration cum<br>dance Form                                                  | Date of the Even | t: <u>14.08.23</u> to |  |
|-------------|------------------------------------------------------------------------------------------|-------------|-------------------------------------------------------------------|-------------------------------------------------------------------------------|------------------|-----------------------|--|
| SI.<br>No.  | io. Candidate How would you<br>like this explained<br>session/event the topic<br>clearly |             | peaker<br>xplained<br>ne topic<br>learly                          | Would you<br>like to<br>attend this<br>type of<br>event/sessio<br>n in future | Attendance       |                       |  |
| 1           | Snowrow Kr Singh                                                                         | ATU 231118  | Yourrav Kumar                                                     | EVGAP                                                                         | Y N              | Y N                   |  |
| 2           | Md. Shamin                                                                               | AJU230100   | lhanin                                                            |                                                                               |                  |                       |  |
| 3           | Rahul Kumir Jupta                                                                        | AJU/231065  | lhanin<br>Rahulkilippin<br>Rider to: Cupta                        | /                                                                             |                  | 1                     |  |
| 4           | Ruhav fr. Cuepta                                                                         | AJU/231650  | Ridar ko: Crupta                                                  | 1                                                                             |                  | 1                     |  |
|             | MD KAIF AIT                                                                              | AJW230111   | Kaif                                                              | · /                                                                           |                  | ~                     |  |
| 5           |                                                                                          | 1           | ny l                                                              |                                                                               |                  | 1                     |  |
| 5           | AJit Kumar                                                                               | AJU/230210  | HIL KA                                                            |                                                                               |                  | 1                     |  |
| 5<br>6<br>7 | MD KAIF ALI<br>AJit Kumar<br>RONU Kuman                                                  | AJU/230210  | AJIE RZ<br>Rehu<br>Anumika kumori<br>Shikha<br>Shikha<br>Suurelli | /                                                                             |                  | 1                     |  |

\*E-Excellent, V-Very good, G-good, A-Average, P-Poor

Signature of the Head School of Pharmacky ARKA JAIN University Thankthand

Pulmina Makato Signature of the Event Coordinator

JGI ARKA JAIN University

| e of                             | SARE JI<br>the Event: (AZADI K | AHAN SE ACH<br>LA AMRIT MAI   | Event Reg                                                                            | F PHARMACY<br>istration cum<br>lance Form                       | Date of the                                                                   | Event: 14.08.23 to |  |
|----------------------------------|--------------------------------|-------------------------------|--------------------------------------------------------------------------------------|-----------------------------------------------------------------|-------------------------------------------------------------------------------|--------------------|--|
| SI. Name of the Candidate<br>No. | Enrolment No                   | Signature of the<br>Candidate | How would you<br>like this<br>session/event                                          | Feedback<br>The<br>speaker<br>explained<br>the topic<br>clearly | Would you<br>like to<br>attend this<br>type of<br>event/sessio<br>n in future | Attendance         |  |
|                                  |                                | 00 1020244                    | Aliyu wareel                                                                         | E V G A I                                                       | PYN                                                                           | Y N                |  |
| 2                                | ALINA CHHAZAL                  | ATO /230344                   | Just Mahate                                                                          | /                                                               |                                                                               | ~                  |  |
| 3                                | PROVANKA KOMARS                | ATU 230578                    | turyanka Kumaw                                                                       | 1                                                               |                                                                               |                    |  |
| -                                | SHORIG AKHTAR                  | AJU /230280                   | Subhaderp                                                                            | 1                                                               |                                                                               | 1                  |  |
| 1                                | Gopain<br>Minim Dimi           | AJU/2 50001                   | Mohunian any                                                                         | . /                                                             |                                                                               | 1                  |  |
| 1                                | Bikas Kr. Bele                 | ATU/230174                    | Jurit Mehrito<br>Rigader Kuman<br>Meals All.<br>Subhaderp<br>Minjunjay Cum<br>Bilant | 1                                                               |                                                                               | /                  |  |
| 0                                | ing: Winger chaldhow           | ATU / 230685                  | and                                                                                  | 1                                                               |                                                                               |                    |  |
| 6                                | Abrian batters and             | A74/230001                    | nil anda                                                                             |                                                                 |                                                                               | 1                  |  |