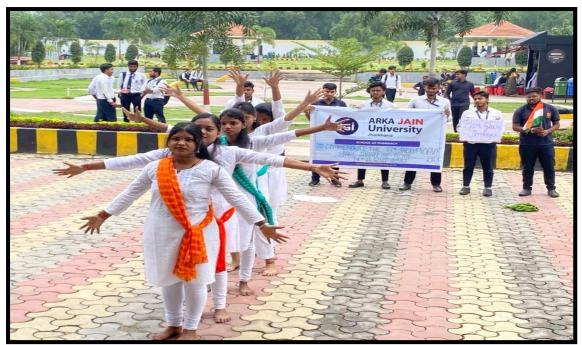

#### PHOTOS OF THE EVENT

Figure 2: Faculties as well as students enjoying the dance performance by the students of School of Pharmacy during the auspicious celebration of AZADI KA AMRIT MAHOTSAV

#### Figure 3: Students Illuminate the Stage with a Patriotic Dance Performance during Azadi Ka Amrit Mahotsav Celebration