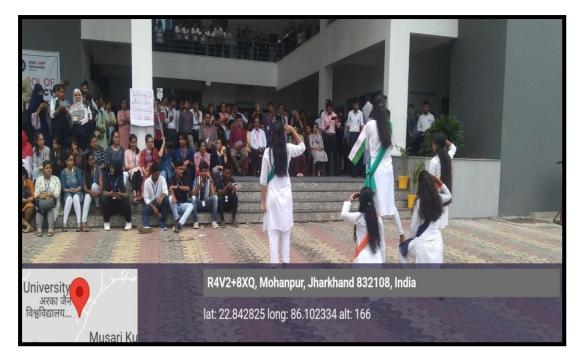

#### PHOTOS OF THE EVENT

Figure 2: Faculties as well as students enjoying the dance performance by the students of School of Pharmacy during the auspicious celebration of AZADI KA AMRIT MAHOTSAV