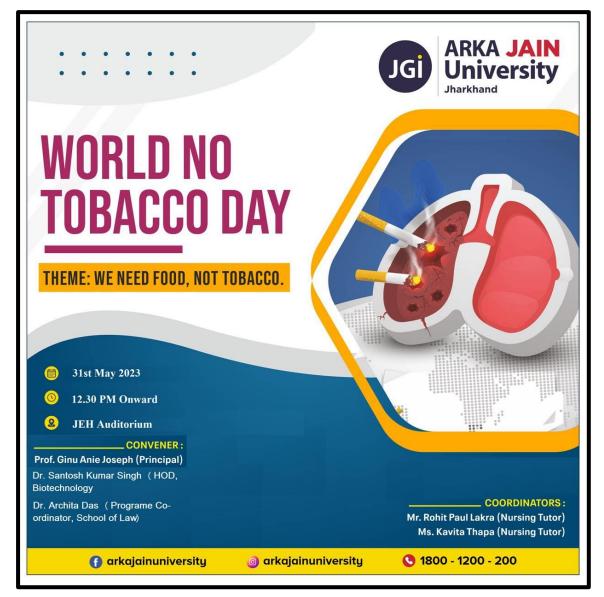

mola Ekka, Nursing Tutor followed by National Anthem.

The event was conducted with energetic zeal. Overall the program was a great success under the guidance of Vice Chancellor and under the surveillance of Prof. Mrs. Ginu Anie Joseph, Principal, School of Nursing. Dr. Santosh Kumar Singh, HOD Biotechnology department and Ms. Archita coordinated the program, School of Law.

### TAKEAWAY (OUTCOMES):

- 1. Audience were able to achieve knowledge regarding adverse effects of consuming tobacco.
- 2. Oath ceremony for not consuming tobacco will create huge effect on the students.
- 3. Students understood that by imparting knowledge to farmers and educating the farmers about cultivating the food crops and not the tobacco will also solve the problem to great extent.



#### Poster of the Event



Figure 1: Poster of World Tobacco Day



## **Photos of the Event**



Figure 2: Welcoming the Dignitaries



Figure 3: Inaugral of the Event





Figure 4: Addressing the Gathering by Dignitary



Figure 5: Welcoming the Guest with Sapling





Figure 6: Briefing About the Health Benefits of Quitting Tobacco



Figure 7: Nursing Students Performing Street Role Play Describing About the III Effects
Caused by Tobacco



# **List of Participants**

ARKA JAIN UNIVERSITY
SCHOOL OF NURSING
WORLD NO TOBACCO DAY (31<sup>TH</sup> MAY, 2023)

| SL.  | NAME OF THE PARTICIPANTS          | ENROLLMENT NO.