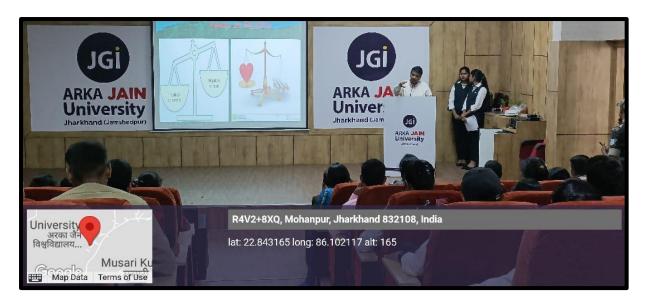

**DETAILS:** On May, 31st 2023, School of Nursing in collaboration with School of Law and Department of Biotechnology organized World No Tobacco Day with the Theme "We Need Food Not Tobacco" at Block Aryabhatta, JEH Auditorium. On this occasion our Honorable Chief Guest for the event was Mr. Vijay Kumar, Principal District & Sessions Judge, Saraikela-Kharsawan. Many important dignitaries were also being invited as Guest of honour for the event. Mr. Kumar Kanti Prasad. Secretary, DLSA, Saraikela-Kharsawan, Mr. Amit Akash Sinha, SDJM, Sub-Divisional Court, Chandil, Mr. Prabhat Kumar, President, District Bar Association, Saraikela-Kharsawan.Mr. Om Prakash Singh, Vice President. District Association, Saraikela-Kharsawan, Mr. Debashish Jyotishi, Secretary, District Bar Association, Saraikela-Kharsawan, Mr. Ashok Kumar Rai, Public Prosecutor, Civil Court, Saraikela-Kharsawan, Mr. Bhim Singh Kudada, Joint Secretary, District Bar Association, Saraikela-Kharsawan, Mr. Raghuvendra Kumar, District Court Manager, Civil Court, Saraikela-Kharsawan, Mr. Govind Kumar, Naib-Nazir-Cum-Cashier, Civil Court, Saraikela-Kharsawan and Dr. Amit Kumar, Senior Clinical Oncologist, BrahmanandaNarayana Multispecialty Hospital, Jamshedpur were our guests of honour. The programme commenced with Lightning of the Lamp followed by welcome speech by Dr.Angad Tiwari, DSW and Campus Director. Saplings were offered to all the dignitaries.

## **Photos of the Event**

Figure 2: Welcoming the Dignitaries

Figure 3: Inaugral of the Event

Figure 4: Addressing the Gathering by Dignitary

Figure 5: Welcoming the Guest with Sapling

Figure 6: Briefing About the Health Benefits of Quitting Tobacco