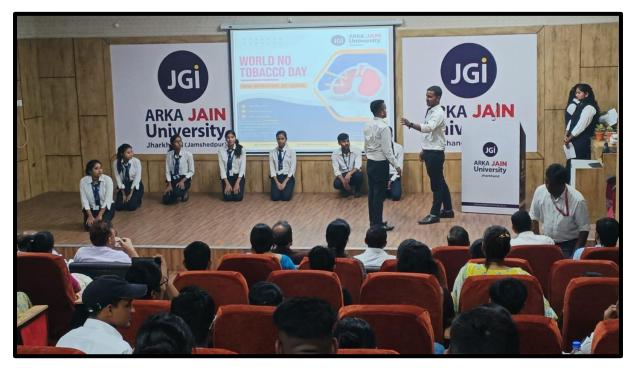

diseases like lung cancer and oral cancer. He also emphasized to aware farmers to grow food and not tobacco.

To spread awareness about the adverse effects of the tobacco, the students from School of Nursing performed street role play. All the students and audience took oath that they will never use tobacco and also aware the people around.

Figure 7: Nursing Students Performing Street Role Play Describing About the III Effects
Caused by Tobacco