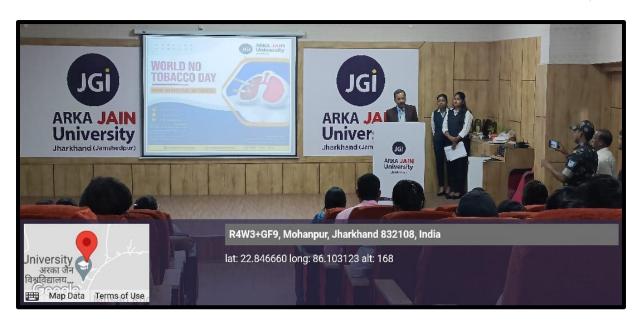

Chief Guest Mr. Vijay Kumar emphasized that there are many cases in which school going children are addicted to different types of tobacco. It is very important to make this kind of awareness program to save our future generation from the ill effects of tobacco. He also explained that every year 8 million people around the world lose their life due to tobacco consumption. The mission of awareness is significant one. Senior Clinical Oncologist Dr. Amit Kumar explained that smoking one cigarette reduces 14 minutes of life. Youth start using tobacco for fun and later on indulge into this activity and bring their family into financial crisis. Some of them loose their life to

## **Photos of the Event**

Figure 2: Welcoming the Dignitaries

Figure 3: Inaugral of the Event

Figure 4: Addressing the Gathering by Dignitary

Figure 5: Welcoming the Guest with Sapling

Figure 6: Briefing About the Health Benefits of Quitting Tobacco