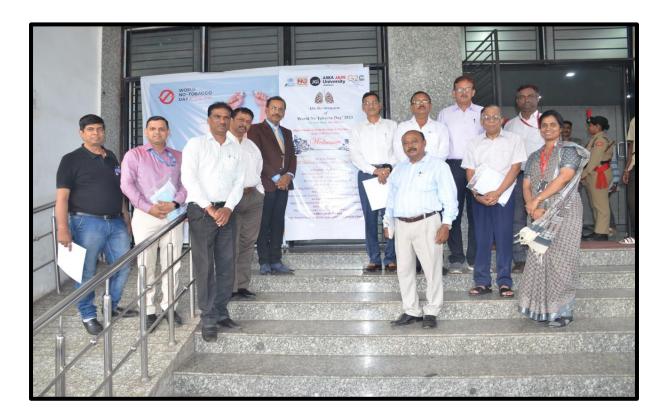

## **Photos of the Event**

Figure 2: Welcoming the Dignitaries

Figure 3: Inaugral of the Event

Figure 4: Addressing the Gathering by Dignitary

Figure 5: Welcoming the Guest with Sapling

Figure 6: Briefing About the Health Benefits of Quitting Tobacco