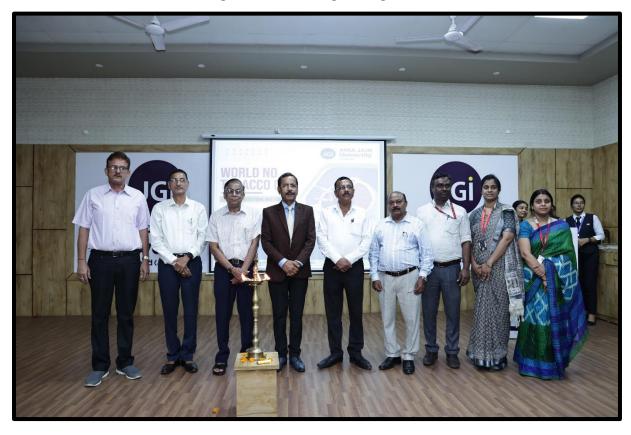

**DETAILS:** On May, 31st 2023, School of Nursing in collaboration with School of Law and Department of Biotechnology organized World No Tobacco Day with the Theme "We Need Food Not Tobacco" at Block Aryabhatta, JEH Auditorium. On this occasion our Honorable Chief Guest for the event was Mr. Vijay Kumar, Principal District & Sessions Judge, Saraikela-Kharsawan. Many important dignitaries were also being invited as Guest of honour for the event. Mr. Kumar Kanti Prasad. Secretary, DLSA, Saraikela-Kharsawan, Mr. Amit Akash Sinha, SDJM, Sub-Divisional Court, Chandil, Mr. Prabhat Kumar, President, District Bar Association, Saraikela-Kharsawan.Mr. Om Prakash Singh, Vice President. District Association, Saraikela-Kharsawan, Mr. Debashish Jyotishi, Secretary, District Bar Association, Saraikela-Kharsawan, Mr. Ashok Kumar Rai, Public Prosecutor, Civil Court, Saraikela-Kharsawan, Mr. Bhim Singh Kudada, Joint Secretary, District Bar Association, Saraikela-Kharsawan, Mr. Raghuvendra Kumar, District Court Manager, Civil Court, Saraikela-Kharsawan, Mr. Govind Kumar, Naib-Nazir-Cum-Cashier, Civil Court, Saraikela-Kharsawan and Dr. Amit Kumar, Senior Clinical Oncologist, BrahmanandaNarayana Multispecialty Hospital, Jamshedpur were our guests of honour. The programme commenced with Lightning of the Lamp followed by welcome speech by Dr.Angad Tiwari, DSW and Campus Director. Saplings were offered to all the dignitaries.

## **Photos of the Event**

Figure 2: Welcoming the Dignitaries

Figure 3: Inaugral of the Event

Figure 4: Addressing the Gathering by Dignitary

Figure 5: Welcoming the Guest with Sapling

Figure 6: Briefing About the Health Benefits of Quitting Tobacco