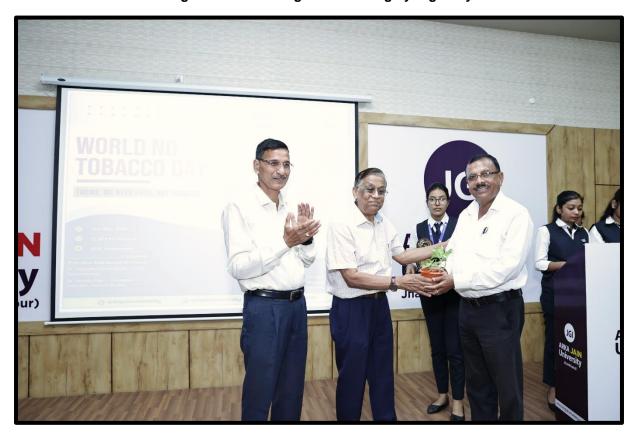

**DETAILS:** On May, 31st 2023, School of Nursing in collaboration with School of Law and Department of Biotechnology organized World No Tobacco Day with the Theme "We Need Food Not Tobacco" at Block Aryabhatta, JEH Auditorium. On this occasion our Honorable Chief Guest for the event was Mr. Vijay Kumar, Principal District & Sessions Judge, Saraikela-Kharsawan. Many important dignitaries were also being invited as Guest of honour for the event. Mr. Kumar Kanti Prasad. Secretary, DLSA, Saraikela-Kharsawan, Mr. Amit Akash Sinha, SDJM, Sub-Divisional Court, Chandil, Mr. Prabhat Kumar, President, District Bar Association, Saraikela-Kharsawan.Mr. Om Prakash Singh, Vice President. District Association, Saraikela-Kharsawan, Mr. Debashish Jyotishi, Secretary, District Bar Association, Saraikela-Kharsawan, Mr. Ashok Kumar Rai, Public Prosecutor, Civil Court, Saraikela-Kharsawan, Mr. Bhim Singh Kudada, Joint Secretary, District Bar Association, Saraikela-Kharsawan, Mr. Raghuvendra Kumar, District Court Manager, Civil Court, Saraikela-Kharsawan, Mr. Govind Kumar, Naib-Nazir-Cum-Cashier, Civil Court, Saraikela-Kharsawan and Dr. Amit Kumar, Senior Clinical Oncologist, BrahmanandaNarayana Multispecialty Hospital, Jamshedpur were our guests of honour. The programme commenced with Lightning of the Lamp followed by welcome speech by Dr.Angad Tiwari, DSW and Campus Director. Saplings were offered to all the dignitaries.

## **Photos of the Event**

Figure 2: Welcoming the Dignitaries

Figure 3: Inaugral of the Event

Figure 4: Addressing the Gathering by Dignitary

Figure 5: Welcoming the Guest with Sapling

Figure 6: Briefing About the Health Benefits of Quitting Tobacco