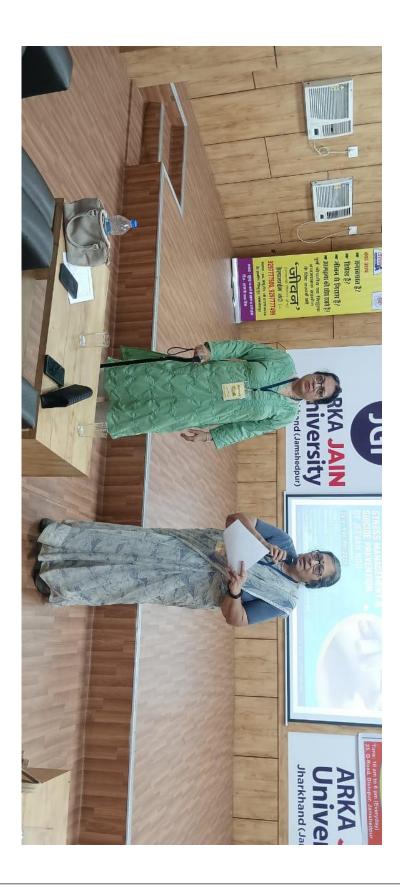

## **Photos of the Event**

Photo of the Event: Workshop on 'Stress Management and Suicide Prevention'

**DETAILS:** A workshop titled 'Stress Management and suicide prevention' was organized for the Students of MBA and B.Tech, ARKA JAIN University. The workshop was conducted by the experts from 'Jeevan', which is an NGO that works towards suicide prevention, in Jamshedpur.