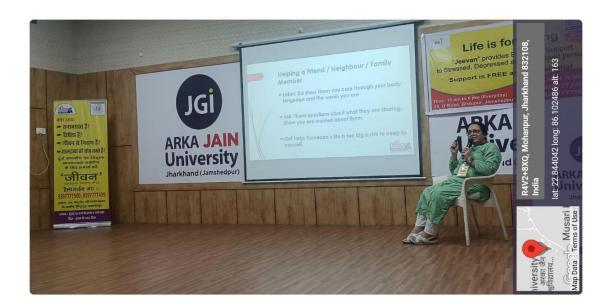

### **POSTER OF THE EVENT**

## **Photos of the Event**

Photo of the Event: Workshop on 'Stress Management and Suicide Prevention'