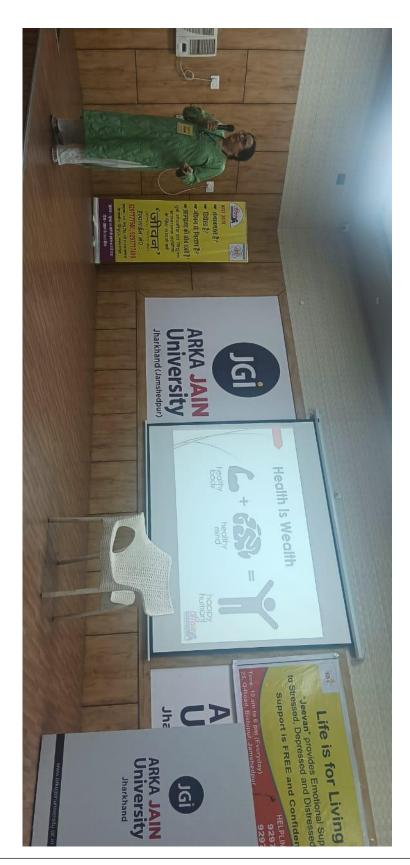

## **Photos of the Event**

Photo of the Event: Workshop on 'Stress Management and Suicide Prevention'

**DETAILS:** A workshop titled 'Stress Management and suicide prevention' was organized for the Students of MBA and B.Tech, ARKA JAIN University. The workshop was conducted by the experts from 'Jeevan', which is an NGO that works towards suicide prevention, in Jamshedpur.