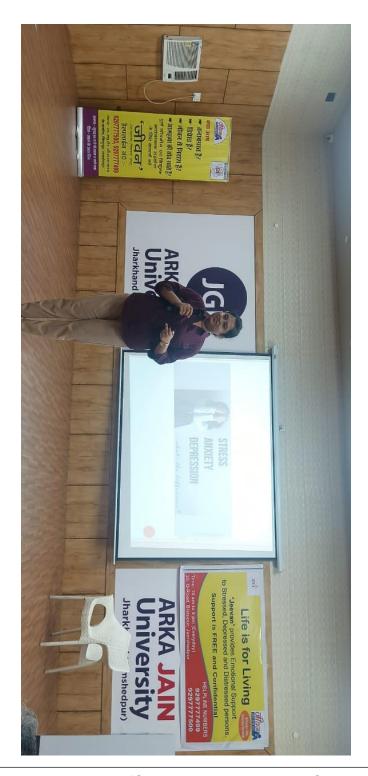

## **Photos of the Event**

Photo of the Event: Workshop on 'Stress Management and Suicide Prevention'

**DETAILS:** A workshop titled 'Stress Management and suicide prevention' was organized for the Students of MBA and B.Tech, ARKA JAIN University. The workshop was conducted by the experts from 'Jeevan', which is an NGO that works towards suicide prevention, in Jamshedpur.