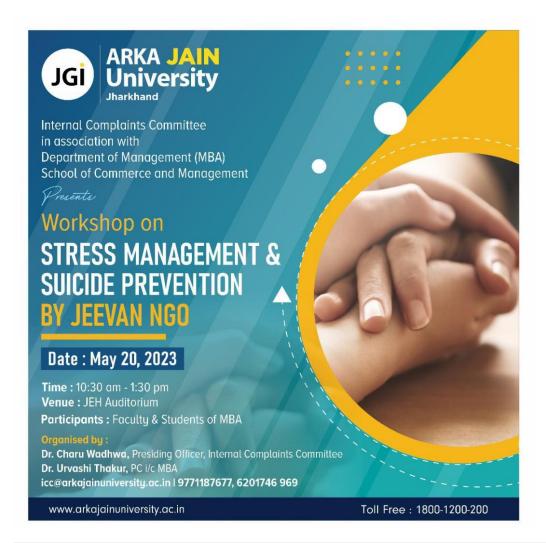

### **POSTER OF THE EVENT**

Date: 10.05.2023

#### Ref No: AJU/SCoM/DoM/2023/236

This is to inform all the students of MBA, that Internal Complaints Committee in association with MBA. Department of Management, School of Commerce and Management is organizing a Workshop on 'Stress Management and Suicide Prevention' by Jeevan NGO on, May 20, 2023.

Time: 10:00 am

Venue: JEH Auditorium

Organized by: Dr. Charu Wadhwa, Presiding Officer, Internal Complaint Committee and Dr. Urvashi Thakur, PC, MBA, School of Commerce and Management. Contact Details: 9771187677, 6201746969.