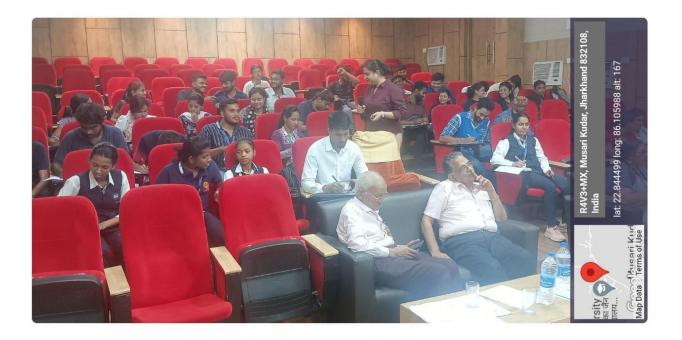

## **Photos of the Event**

Photo of the Event: Workshop on 'Stress Management and Suicide Prevention'